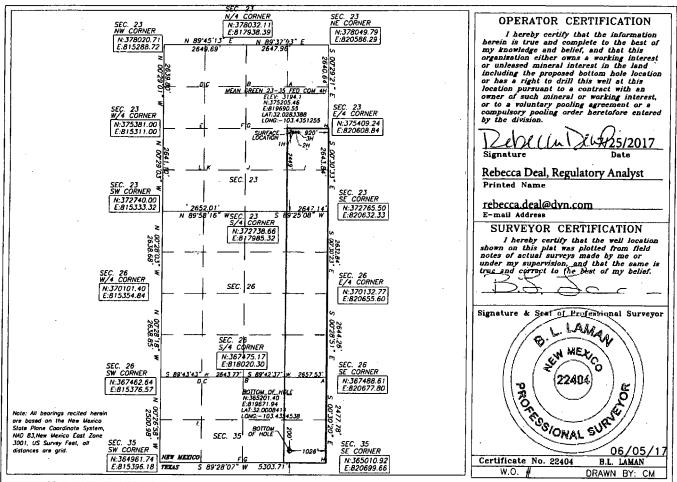

WELL LOCATION AND ACREAGE DEDICATION PLAT

Pool Code Pool Name

96776 JABALINA; WOLFCAMP, SOUTHWEST

Property Code Property Name Well Number

Property Code

Property Name

MEAN GREEN 23-35 FED COM

OGRID No.

Operator Name

6137

DEVON ENERGY PRODUCTION COMPANY, L.P.

Well Number

4H

Slevation

3194.1'

## Surface Location

| i | UL or lot No. | Section | Township | Range | Lot Idn | Feet from the | North/South line | Feet from the | East/West line | County |
|---|---------------|---------|----------|-------|---------|---------------|------------------|---------------|----------------|--------|
|   |               | 23      | 26-S     | 34-E  |         | 2449          | SOUTH            | 920           | EAST           | LEA    |

## Bottom Hole Location If Different From Surface

| UL or lot No.  | Section                                | Township | Range | Lot Idn | Feet from the | North/South line | Feet from the | East/West line | County |
|----------------|----------------------------------------|----------|-------|---------|---------------|------------------|---------------|----------------|--------|
| 1              | 35                                     | 26-S     | 34-E  |         | 200           | SOUTH            | 1026          | EAST           | LEA    |
| Dedicated Acre | Dedicated Acres   Joint or Infill   Co |          |       | Code Or | der No.       |                  |               |                |        |
| 320            |                                        |          |       |         |               | <u>.</u>         |               |                |        |

NO ALLOWABLE WILL BE ASSIGNED TO THIS COMPLETION UNTIL ALL INTERESTS HAVE BEEN CONSOLIDATED OR A NON-STANDARD UNIT HAS BEEN APPROVED BY THE DIVISION

Last Take Point: 330' FSL & 380' FWL