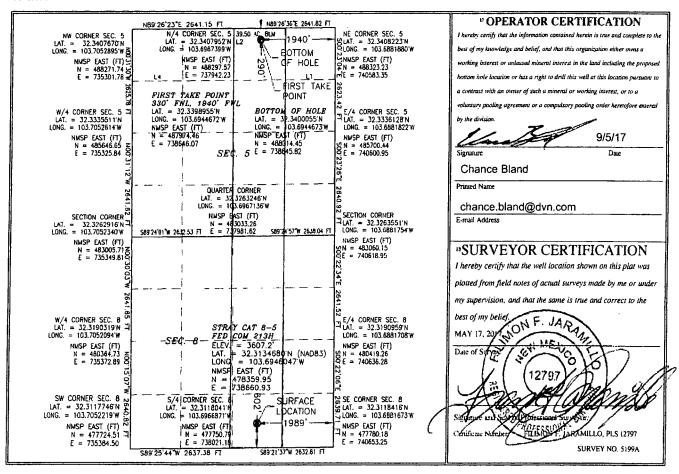

☐ AMENDED REPORT

WELL LOCATION AND ACREAGE DEDICATION PLAT

| 30-02                          | 6600    | 5                                                   | <sup>1</sup> Pool Cod<br>3800                    | e        | Sand                  | <sup>3</sup> Pool Name<br>d Dunes; Bone Spring |               |                |                                         |  |
|--------------------------------|---------|-----------------------------------------------------|--------------------------------------------------|----------|-----------------------|------------------------------------------------|---------------|----------------|-----------------------------------------|--|
| Property Code                  |         |                                                     | <sup>3</sup> Property Name STRAY CAT 8-5 FED COM |          |                       |                                                |               |                | * Well Number<br>213H                   |  |
| <sup>7</sup> OGRID No.<br>6137 |         | Operator Name DEVON ENERGY PRODUCTION COMPANY, L.P. |                                                  |          |                       |                                                |               |                | <sup>°</sup> Elevation<br><b>3607.2</b> |  |
|                                |         |                                                     |                                                  |          | <sup>10</sup> Surface | Location                                       |               |                |                                         |  |
| UL or lot no.                  | Section | Township                                            | Range                                            | Lot Idn  | Feet from the         | North/South line                               | Feet from the | East/West line | County                                  |  |
| 0                              | 8       | 23 S                                                | 32 E                                             |          | 602                   | SOUTH                                          | 1989          | EAST           | LEA                                     |  |
|                                |         |                                                     | п Вог                                            | ttom Hol | e Location It         | f Different Fro                                | m Surface     |                |                                         |  |
| UL or lot no.                  | Section | Township                                            | Range                                            | Lot Idn  | Feet from the         | North/South line                               | Feet from the | East/West line | County                                  |  |
| 2                              | 5       | 23 S                                                | 32 E                                             |          | 290                   | NORTH                                          | 1940          | EAST           | LEA                                     |  |