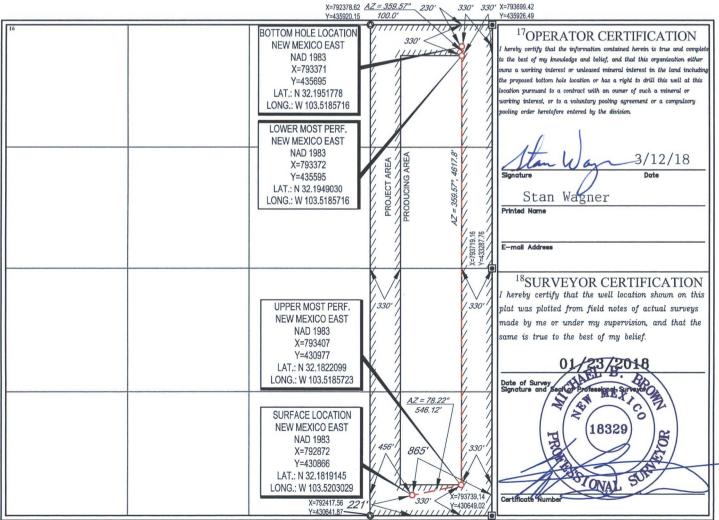

## WELL LOCATION AND ACREAGE DEDICATION PLAT

| <sup>1</sup> API Number                                      |                          |                         |                            | <sup>2</sup> Pool Code |              | <sup>3</sup> Pool Name                |               |                  |                          |        |
|--------------------------------------------------------------|--------------------------|-------------------------|----------------------------|------------------------|--------------|---------------------------------------|---------------|------------------|--------------------------|--------|
| 30-025-44446                                                 |                          |                         | 98092                      |                        | WC           | WC-025 G-09 S243336I; Upper Wolfcamp  |               |                  |                          |        |
| <sup>4</sup> Property Code                                   |                          |                         | <sup>5</sup> Pro           |                        |              | operty Name                           |               |                  | <sup>6</sup> Well Number |        |
| 320713                                                       | 1018                     | 0/8 RED RAIDER 25 STATE |                            |                        |              |                                       |               |                  | #701H                    |        |
| <sup>7</sup> OGRID No.                                       |                          |                         | <sup>8</sup> Operator Name |                        |              |                                       |               |                  | <sup>9</sup> Elevation   |        |
| 7377                                                         |                          | EOG RESOURCES, INC.     |                            |                        |              |                                       |               |                  | 3504'                    |        |
| <sup>10</sup> Surface Location                               |                          |                         |                            |                        |              |                                       |               |                  |                          |        |
| UL or lot no.                                                | Section                  | Township                | Range                      | Lot Idn                | Feet from th | e North/South line                    | Feet from the | East/West line   |                          | County |
| P                                                            | 25                       | 24-S                    | 33-E                       | -                      | 221'         | SOUTH                                 | 865'          | EAST             |                          | LEA    |
| <sup>11</sup> Bottom Hole Location If Different From Surface |                          |                         |                            |                        |              |                                       |               |                  |                          |        |
| UL or lot no.                                                | Section                  | Township                | Range                      | Lot Idn                | Feet from th | e North/South line                    | Feet from the | e East/West line |                          | County |
| A                                                            | 25                       | 24-S                    | 33-E                       | -                      | 230'         | NORTH                                 | 330'          | EAST             |                          | LEA    |
| <sup>12</sup> Dedicated Acres                                | <sup>13</sup> Joint or 1 | nfill <sup>14</sup> Cor | solidation Co              | de <sup>15</sup> Orde  | er No.       | · · · · · · · · · · · · · · · · · · · |               |                  |                          |        |
| 160.00                                                       |                          |                         |                            |                        |              |                                       |               |                  |                          |        |