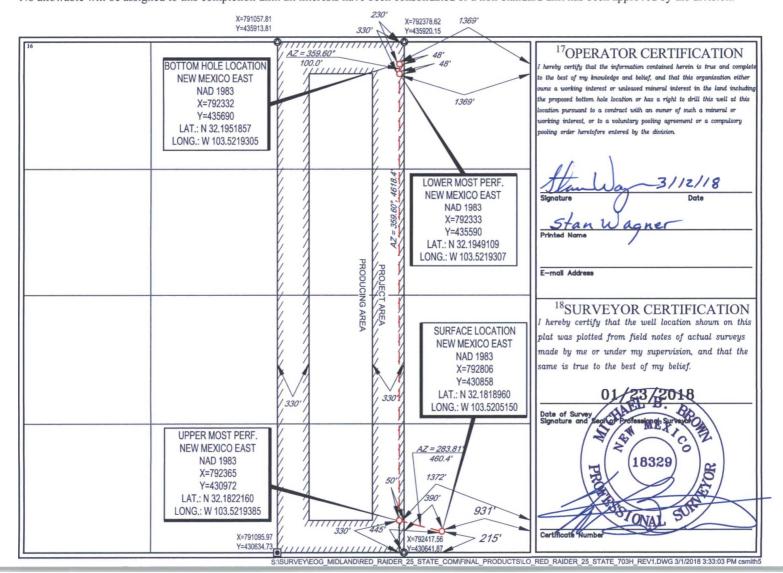

## WELL LOCATION AND ACREAGE DEDICATION PLAT

| 'API Number<br>30 - 025 - 44448 |                          | <sup>3</sup> Pool Name |                                                                        |                                                                                   |  |  |  |
|---------------------------------|--------------------------|------------------------|------------------------------------------------------------------------|-----------------------------------------------------------------------------------|--|--|--|
|                                 |                          | WC-025 G-09            | Upper Wolfcamp                                                         |                                                                                   |  |  |  |
|                                 | <sup>6</sup> Well Number |                        |                                                                        |                                                                                   |  |  |  |
|                                 | #703H                    |                        |                                                                        |                                                                                   |  |  |  |
|                                 |                          | Operator Name          |                                                                        | <sup>9</sup> Elevation                                                            |  |  |  |
| EOG RESOURCES, INC. 3505        |                          |                        |                                                                        |                                                                                   |  |  |  |
|                                 |                          | 7448 98092<br>RED RA   | 98092 WC-025 G-09  SProperty Name  RED RAIDER 25 STATE  SOperator Name | 98092 WC-025 G-09 S243 336 I;  SProperty Name RED RAIDER 25 STATE  SOperator Name |  |  |  |

<sup>10</sup>Surface Location

| P UL or lot no.                         | Section 25                                                   | Township 24-S | 33-E            | Lot Idn  | Feet from the 215' | SOUTH                  | Feet from the 931'  | EAST                       | LEA        |  |  |  |
|-----------------------------------------|--------------------------------------------------------------|---------------|-----------------|----------|--------------------|------------------------|---------------------|----------------------------|------------|--|--|--|
|                                         | <sup>11</sup> Bottom Hole Location If Different From Surface |               |                 |          |                    |                        |                     |                            |            |  |  |  |
| UL or lot no.                           | Section 25                                                   | Township 24-S | 33-E            | Lot Idn  | Feet from the 230' | North/South line NORTH | Feet from the 1369' | East/West line <b>EAST</b> | LEA County |  |  |  |
| <sup>12</sup> Dedicated Acres<br>160.00 | <sup>13</sup> Joint or <sup>1</sup>                          | Infill 14Co   | onsolidation Co | de 15Ord | er No.             |                        |                     |                            |            |  |  |  |