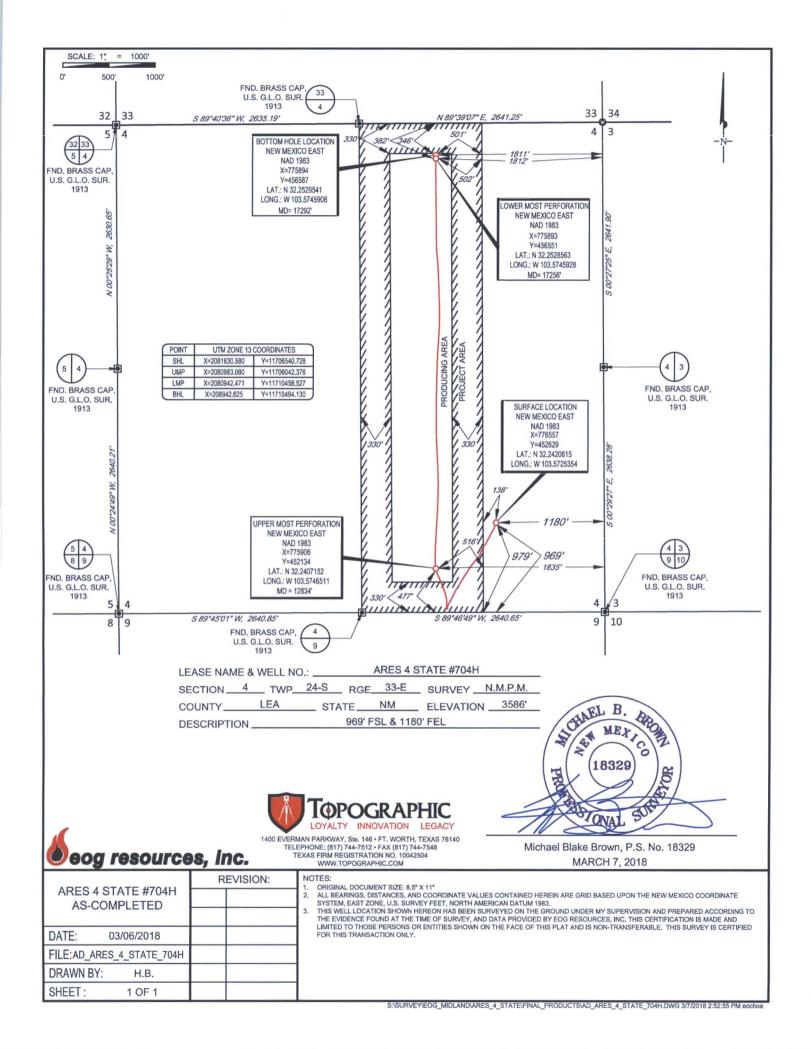

OIL CONSERVATION DIVISION AR 27 2018

1220 South St. Francis Dr. Sante Fe, NM 87505

RECEIVED

AMENDED REPORT

WELL LOCATION AND ACREAGE DEDICATION PLAT

| <sup>1</sup> API Numbe     | r <sup>2</sup> Pool Code | <sup>3</sup> Pool Nan      | ne                       |
|----------------------------|--------------------------|----------------------------|--------------------------|
| 30-025-4382                | 0 98135                  | WC-025 G-09 S243310P; Up   | per Wolfcamp             |
| <sup>4</sup> Property Code |                          | <sup>5</sup> Property Name | <sup>6</sup> Well Number |
| 317668                     |                          | #704H                      |                          |
| <sup>7</sup> OGRID No.     |                          | <sup>8</sup> Operator Name | <sup>9</sup> Elevation   |
| 7377                       | EO                       | G RESOURCES, INC.          | 3586'                    |

<sup>10</sup>Surface Location

| UL or lot no. | Section | Township | Range | Lot Idn | Feet from the | North/South line | Feet from the | East/West line | County |
|---------------|---------|----------|-------|---------|---------------|------------------|---------------|----------------|--------|
| P             | 4       | 24-S     | 33-E  | -       | 969'          | SOUTH            | 1180'         | EAST           | LEA    |

| UL or lot no.               | Section 4                | Township 24-S | Range<br>33-E   | Lot Idn              | Feet from the | North/South line NORTH | Feet from the 1811' | East/West line<br>EAST | LEA |
|-----------------------------|--------------------------|---------------|-----------------|----------------------|---------------|------------------------|---------------------|------------------------|-----|
| 12Dedicated Acres<br>160.00 | <sup>13</sup> Joint or 1 | nfill , 14Co  | nsolidation Cod | e <sup>15</sup> Orde | r No.         |                        |                     |                        |     |

No allowable will be assigned to this completion until all interests have been consolidated or a non-standard unit has been approved by the division.