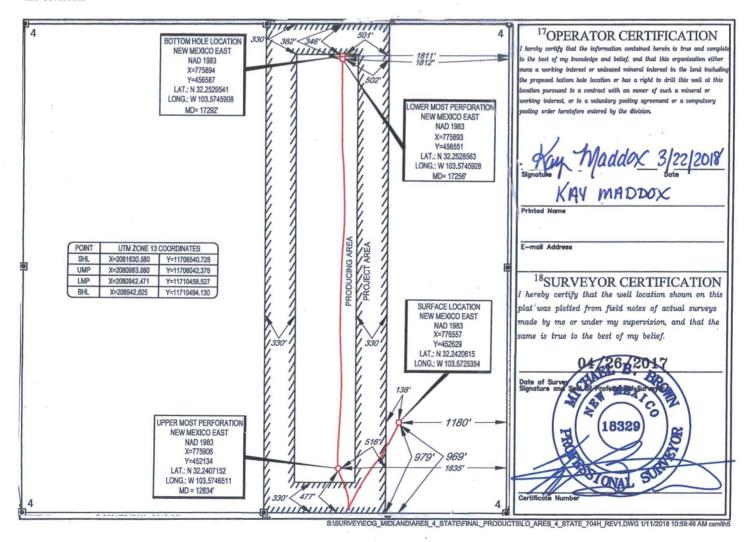

OIL CONSERVATION DIVISION AR 27 2018

1220 South St. Francis Dr. Sante Fe, NM 87505

RECEIVED

AMENDED REPORT

WELL LOCATION AND ACREAGE DEDICATION PLAT

| <sup>1</sup> API Numbe     | r <sup>2</sup> Pool Code | <sup>3</sup> Pool Nan      | ne                       |
|----------------------------|--------------------------|----------------------------|--------------------------|
| 30-025-4382                | 0 98135                  | WC-025 G-09 S243310P; Up   | per Wolfcamp             |
| <sup>4</sup> Property Code |                          | <sup>5</sup> Property Name | <sup>6</sup> Well Number |
| 317668                     |                          | #704H                      |                          |
| <sup>7</sup> OGRID No.     |                          | <sup>8</sup> Operator Name | <sup>9</sup> Elevation   |
| 7377                       | EO                       | G RESOURCES, INC.          | 3586'                    |

<sup>10</sup>Surface Location

| UL or lot no. | Section | Township | Range | Lot Idn | Feet from the | North/South line | Feet from the | East/West line | County |
|---------------|---------|----------|-------|---------|---------------|------------------|---------------|----------------|--------|
| P             | 4       | 24-S     | 33-E  | -       | 969'          | SOUTH            | 1180'         | EAST           | LEA    |

| UL or lot no.               | Section 4                | Township 24-S | Range<br>33-E   | Lot Idn              | Feet from the | North/South line NORTH | Feet from the 1811' | East/West line<br>EAST | LEA |
|-----------------------------|--------------------------|---------------|-----------------|----------------------|---------------|------------------------|---------------------|------------------------|-----|
| 12Dedicated Acres<br>160.00 | <sup>13</sup> Joint or 1 | nfill , 14Co  | nsolidation Cod | e <sup>15</sup> Orde | r No.         |                        |                     |                        |     |

No allowable will be assigned to this completion until all interests have been consolidated or a non-standard unit has been approved by the division.