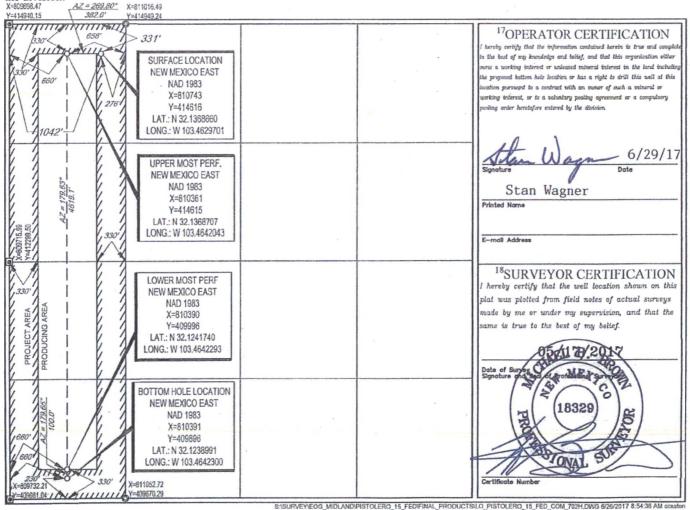

## WELL LOCATION AND ACREAGE DEDICATION PLAT <sup>1</sup>API Number Pool Code Pool Name 30-025- 44326 98116 WC-025 G-09 S253402N; Wolfcamp <sup>4</sup>Property Code Property Name Well Number PISTOLERO 15 FED #702H <sup>8</sup>Operator Name 7OGRID No. <sup>9</sup>Elevation 7377 EOG RESOURCES, INC. 3333' <sup>10</sup>Surface Location UL or lot no. Township Feet from the North/South line Feet from the East/West line County Section Range Lot Ida 331' 1042' D 15 25 - S34-E NORTH WEST LEA

| UL or lot no.                           | Section                  | Township               | Range          | Lot Idn              | Feet from the | North/South line | Feet from the | East/West line | County |
|-----------------------------------------|--------------------------|------------------------|----------------|----------------------|---------------|------------------|---------------|----------------|--------|
| M                                       | 15                       | 25-S                   | 34-E           | -                    | 230'          | SOUTH            | 660'          | WEST           | LEA .  |
| <sup>12</sup> Dedicated Acres<br>160.00 | <sup>13</sup> Joint or 1 | nfill <sup>14</sup> Co | nsolidation Co | de <sup>15</sup> Ord | er No.        |                  |               |                |        |