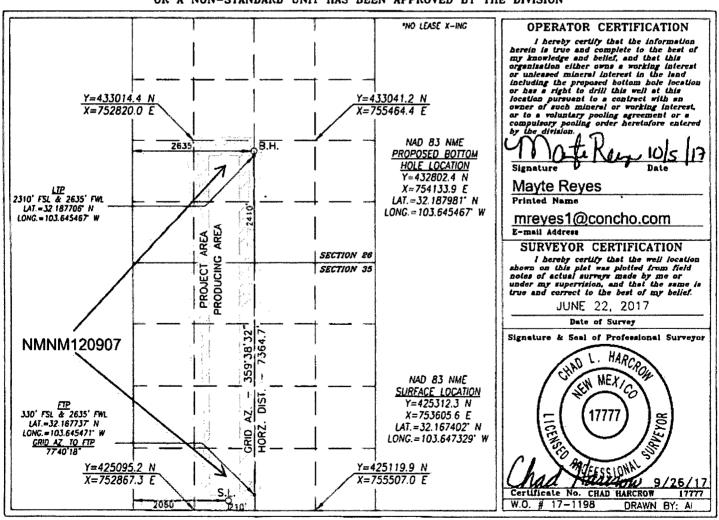

RECEIVED

☐ AMENDED REPORT

|               | WELL LOCATION AND | ACREAGE DED  | ICATION PLAT |              |
|---------------|-------------------|--------------|--------------|--------------|
| 30-025- 44636 | Pool Code         | WC-025       | 5-06 424320  | MIN; UPPERES |
| Property Code | Prop              | Well Number  |              |              |
| 7/4/83        | EIDER             | 204H         |              |              |
| OGRID No.     |                   | alor Name    |              | Elevation    |
| 217955        | COG PROI          | DUCTION, LLC |              | 3525.8'      |

## Surface Location

| UL or lot No. | Section | Township | Range | Lot Idn | Feet from the | North/South line | Feet from the | East/West line | County |
|---------------|---------|----------|-------|---------|---------------|------------------|---------------|----------------|--------|
| N             | 35      | 24-5     | 32-E  |         | 210           | SOUTH            | 2060          | WEST           | LEA    |

## Bottom Hole Location If Different From Surface

| UL or lot No.                                                      | Section | Township      | Range | Lot Idn | Feet from the | North/South line | Feet from the | East/West line | County |
|--------------------------------------------------------------------|---------|---------------|-------|---------|---------------|------------------|---------------|----------------|--------|
| K                                                                  | 26      | 24 <b>-</b> S | 32-E  |         | 2410          | SOUTH            | 2635          | WEST           | LEA    |
| Dedicated Acres   Joint or Infill   Consolidation Code   Order No. |         |               |       |         |               |                  | <u> </u>      |                |        |
| 240                                                                |         |               |       |         |               |                  |               |                |        |

NO ALLOWABLE WILL BE ASSIGNED TO THIS COMPLETION UNTIL ALL INTERESTS HAVE BEEN CONSOLIDATED OR A NON-STANDARD UNIT HAS BEEN APPROVED BY THE DIVISION