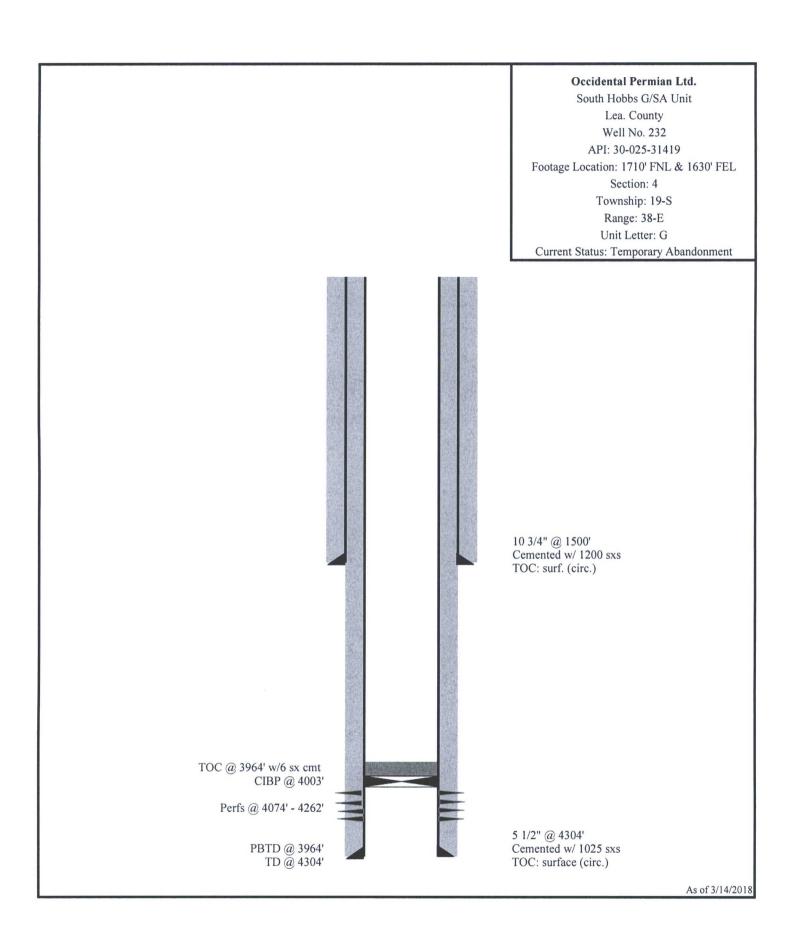

| Submit 1 Copy To Appropriate District<br>Office       State of New Me         District II - (575) 393-6161       Energy, Minerals and Natu         1625 N. French Dr., Hobbs, NM 88240       OIL CONSERVATION         District III - (575) 748-1283       OIL CONSERVATION         1000 Rio Brazos Rd., Aztro, M 874100       1220 South St. Fran         District IV - (505) 476 360       Santa Fe, NM 87         1220 S. St. Francis Dr. Santa Fe/NM       Santa Fe, NM 87         87505       SUNDRY NOLICES AND REPORTS ON WELLS         (DO NOT USE THIS FORM FOR PROPOSALS TO DRILL OR TO DEEPEN OR PLU<br>DIFFERENT RESERVOIR. USE APPLICATION FOR PERMIT" (FORM C-101) FO<br>PROPOSALS.)         1. Type of Well: Oil Well       Gas Well       Other Temporaril         2. Name of Operator<br>Occidental Permian, Ltd       3. Address of Operator       HCR 1 Box 90         4. Well Location       HCR 1 Box 90       Denver City, TX 79323 | Form C-103<br>Revised July 18, 2013<br>WELL API NO.<br>30-025-31419<br>5. Indicate Type of Lease<br>STATE FE FE<br>6. State Oil & Gas Lease No.<br>7. Lease Name or Unit Agreement Name<br>South Hobbs (G/SA) Unit<br>8. Well Number 232<br>9. OGRID Number 157984<br>10. Pool name or Wildcat<br>Hobbs (G/SA) |                 |  |  |  |  |
|----------------------------------------------------------------------------------------------------------------------------------------------------------------------------------------------------------------------------------------------------------------------------------------------------------------------------------------------------------------------------------------------------------------------------------------------------------------------------------------------------------------------------------------------------------------------------------------------------------------------------------------------------------------------------------------------------------------------------------------------------------------------------------------------------------------------------------------------------------------------------------------------------------------------------------------------------------|----------------------------------------------------------------------------------------------------------------------------------------------------------------------------------------------------------------------------------------------------------------------------------------------------------------|-----------------|--|--|--|--|
| Unit Letter <u>G</u> : 1710 feet from the <u>North</u> line and <u>1630</u> feet from the <u>East</u> line                                                                                                                                                                                                                                                                                                                                                                                                                                                                                                                                                                                                                                                                                                                                                                                                                                               |                                                                                                                                                                                                                                                                                                                |                 |  |  |  |  |
| Section         4         Township         19-S         Range         38-E         NMPM         Lea         County           11. Elevation (Show whether DR, RKB, RT, GR, etc.)         11. Elevation (Show whether DR, RKB, RT, GR, etc.)         11. Elevation (Show whether DR, RKB, RT, GR, etc.)         11. Elevation (Show whether DR, RKB, RT, GR, etc.)                                                                                                                                                                                                                                                                                                                                                                                                                                                                                                                                                                                         |                                                                                                                                                                                                                                                                                                                |                 |  |  |  |  |
| 3628' KB                                                                                                                                                                                                                                                                                                                                                                                                                                                                                                                                                                                                                                                                                                                                                                                                                                                                                                                                                 |                                                                                                                                                                                                                                                                                                                |                 |  |  |  |  |
| 12. Check Appropriate Box to Indicate N<br>NOTICE OF INTENTION TO:<br>PERFORM REMEDIAL WORK    PLUG AND ABANDON   <br>TEMPORARILY ABANDON    CHANGE PLANS   <br>PULL OR ALTER CASING    MULTIPLE COMPL   <br>DOWNHOLE COMMINGLE                                                                                                                                                                                                                                                                                                                                                                                                                                                                                                                                                                                                                                                                                                                          |                                                                                                                                                                                                                                                                                                                |                 |  |  |  |  |
|                                                                                                                                                                                                                                                                                                                                                                                                                                                                                                                                                                                                                                                                                                                                                                                                                                                                                                                                                          | integrity test/TA status extension request                                                                                                                                                                                                                                                                     |                 |  |  |  |  |
| <ul> <li>13. Describe proposed or completed operations. (Clearly state all pertinent details, and give pertinent dates, including estimated date of starting any proposed work). SEE RULE 19.15.7.14 NMAC. For Multiple Completions: Attach wellbore diagram of proposed completion or recompletion.</li> <li>Date of test: 03/16/2018 Pressure readings: Initial - 530 PSI Ending - 520 PSI Length of test: 30 minutes Witnessed: NO </li> </ul> This Approval of Temporary Abandonment Expires                                                                                                                                                                                                                                                                                                                                                                                                                                                         |                                                                                                                                                                                                                                                                                                                |                 |  |  |  |  |
| Spud Date: Rig Release Da                                                                                                                                                                                                                                                                                                                                                                                                                                                                                                                                                                                                                                                                                                                                                                                                                                                                                                                                |                                                                                                                                                                                                                                                                                                                |                 |  |  |  |  |
| I hereby certify that the information above is true and complete to the be                                                                                                                                                                                                                                                                                                                                                                                                                                                                                                                                                                                                                                                                                                                                                                                                                                                                               | est of my knowledg                                                                                                                                                                                                                                                                                             | ge and belief.  |  |  |  |  |
| SIGNATURE LAND TITLE Admir                                                                                                                                                                                                                                                                                                                                                                                                                                                                                                                                                                                                                                                                                                                                                                                                                                                                                                                               | n. Associate                                                                                                                                                                                                                                                                                                   | DATE 03/27/2018 |  |  |  |  |
| Type or print name Merdy A. Johnson E-mail address: mendy_johnson@oxy.com PHONE: 806-592-6280                                                                                                                                                                                                                                                                                                                                                                                                                                                                                                                                                                                                                                                                                                                                                                                                                                                            |                                                                                                                                                                                                                                                                                                                |                 |  |  |  |  |
| APPROVED BY: Marky Strown TITLE<br>Conditions of Approval (if any)                                                                                                                                                                                                                                                                                                                                                                                                                                                                                                                                                                                                                                                                                                                                                                                                                                                                                       | AO/II                                                                                                                                                                                                                                                                                                          | DATE 443018     |  |  |  |  |
| RBDMg. CHest                                                                                                                                                                                                                                                                                                                                                                                                                                                                                                                                                                                                                                                                                                                                                                                                                                                                                                                                             |                                                                                                                                                                                                                                                                                                                |                 |  |  |  |  |