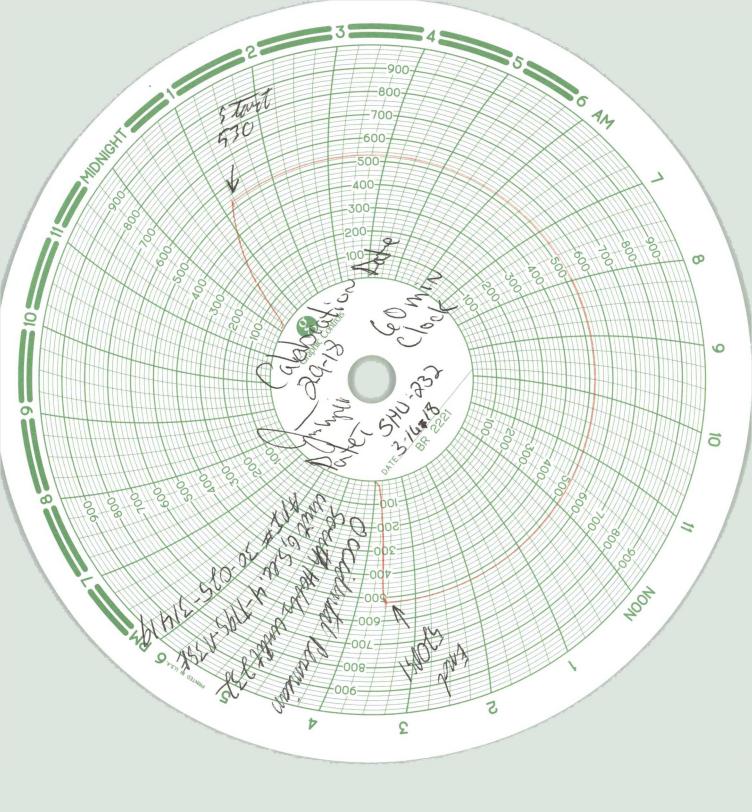

| Submit 1 Copy To Appropriate District<br>Office       State of New Me         District II - (575) 393-6161       Energy, Minerals and Natu         1625 N. French Dr., Hobbs, NM 88240       OIL CONSERVATION         District III - (575) 748-1283       OIL CONSERVATION         1000 Rio Brazos Rd., Aztro, M 874100       1220 South St. Fran         District IV - (505) 476 360       Santa Fe, NM 87         1220 S. St. Francis Dr. Santa Fe/NM       Santa Fe, NM 87         87505       SUNDRY NOLICES AND REPORTS ON WELLS         (DO NOT USE THIS FORM FOR PROPOSALS TO DRILL OR TO DEEPEN OR PLU<br>DIFFERENT RESERVOIR. USE APPLICATION FOR PERMIT" (FORM C-101) FO<br>PROPOSALS.)         1. Type of Well: Oil Well       Gas Well       Other Temporaril         2. Name of Operator<br>Occidental Permian, Ltd       3. Address of Operator       HCR 1 Box 90         4. Well Location       HCR 1 Box 90       Denver City, TX 79323 | Form C-103<br>Revised July 18, 2013<br>WELL API NO.<br>30-025-31419<br>5. Indicate Type of Lease<br>STATE FE FE<br>6. State Oil & Gas Lease No.<br>7. Lease Name or Unit Agreement Name<br>South Hobbs (G/SA) Unit<br>8. Well Number 232<br>9. OGRID Number 157984<br>10. Pool name or Wildcat<br>Hobbs (G/SA) |                 |  |  |  |  |
|----------------------------------------------------------------------------------------------------------------------------------------------------------------------------------------------------------------------------------------------------------------------------------------------------------------------------------------------------------------------------------------------------------------------------------------------------------------------------------------------------------------------------------------------------------------------------------------------------------------------------------------------------------------------------------------------------------------------------------------------------------------------------------------------------------------------------------------------------------------------------------------------------------------------------------------------------------|----------------------------------------------------------------------------------------------------------------------------------------------------------------------------------------------------------------------------------------------------------------------------------------------------------------|-----------------|--|--|--|--|
| Unit Letter <u>G</u> : 1710 feet from the <u>North</u> line and <u>1630</u> feet from the <u>East</u> line                                                                                                                                                                                                                                                                                                                                                                                                                                                                                                                                                                                                                                                                                                                                                                                                                                               |                                                                                                                                                                                                                                                                                                                |                 |  |  |  |  |
| Section         4         Township         19-S         Range         38-E         NMPM         Lea         County           11. Elevation (Show whether DR, RKB, RT, GR, etc.)         11. Elevation (Show whether DR, RKB, RT, GR, etc.)         11. Elevation (Show whether DR, RKB, RT, GR, etc.)         11. Elevation (Show whether DR, RKB, RT, GR, etc.)                                                                                                                                                                                                                                                                                                                                                                                                                                                                                                                                                                                         |                                                                                                                                                                                                                                                                                                                |                 |  |  |  |  |
| 3628' KB                                                                                                                                                                                                                                                                                                                                                                                                                                                                                                                                                                                                                                                                                                                                                                                                                                                                                                                                                 |                                                                                                                                                                                                                                                                                                                |                 |  |  |  |  |
| 12. Check Appropriate Box to Indicate N<br>NOTICE OF INTENTION TO:<br>PERFORM REMEDIAL WORK    PLUG AND ABANDON   <br>TEMPORARILY ABANDON    CHANGE PLANS   <br>PULL OR ALTER CASING    MULTIPLE COMPL   <br>DOWNHOLE COMMINGLE                                                                                                                                                                                                                                                                                                                                                                                                                                                                                                                                                                                                                                                                                                                          |                                                                                                                                                                                                                                                                                                                |                 |  |  |  |  |
|                                                                                                                                                                                                                                                                                                                                                                                                                                                                                                                                                                                                                                                                                                                                                                                                                                                                                                                                                          | integrity test/TA status extension request                                                                                                                                                                                                                                                                     |                 |  |  |  |  |
| <ul> <li>13. Describe proposed or completed operations. (Clearly state all pertinent details, and give pertinent dates, including estimated date of starting any proposed work). SEE RULE 19.15.7.14 NMAC. For Multiple Completions: Attach wellbore diagram of proposed completion or recompletion.</li> <li>Date of test: 03/16/2018 Pressure readings: Initial - 530 PSI Ending - 520 PSI Length of test: 30 minutes Witnessed: NO </li> </ul> This Approval of Temporary Abandonment Expires                                                                                                                                                                                                                                                                                                                                                                                                                                                         |                                                                                                                                                                                                                                                                                                                |                 |  |  |  |  |
| Spud Date: Rig Release Da                                                                                                                                                                                                                                                                                                                                                                                                                                                                                                                                                                                                                                                                                                                                                                                                                                                                                                                                |                                                                                                                                                                                                                                                                                                                |                 |  |  |  |  |
| I hereby certify that the information above is true and complete to the be                                                                                                                                                                                                                                                                                                                                                                                                                                                                                                                                                                                                                                                                                                                                                                                                                                                                               | est of my knowledg                                                                                                                                                                                                                                                                                             | ge and belief.  |  |  |  |  |
| SIGNATURE LAND TITLE Admir                                                                                                                                                                                                                                                                                                                                                                                                                                                                                                                                                                                                                                                                                                                                                                                                                                                                                                                               | n. Associate                                                                                                                                                                                                                                                                                                   | DATE 03/27/2018 |  |  |  |  |
| Type or print name Merdy A. Johnson E-mail address: mendy_johnson@oxy.com PHONE: 806-592-6280                                                                                                                                                                                                                                                                                                                                                                                                                                                                                                                                                                                                                                                                                                                                                                                                                                                            |                                                                                                                                                                                                                                                                                                                |                 |  |  |  |  |
| APPROVED BY: Marky Strown TITLE<br>Conditions of Approval (if any)                                                                                                                                                                                                                                                                                                                                                                                                                                                                                                                                                                                                                                                                                                                                                                                                                                                                                       | AO/II                                                                                                                                                                                                                                                                                                          | DATE 443018     |  |  |  |  |
| RBDMg. CHest                                                                                                                                                                                                                                                                                                                                                                                                                                                                                                                                                                                                                                                                                                                                                                                                                                                                                                                                             |                                                                                                                                                                                                                                                                                                                |                 |  |  |  |  |