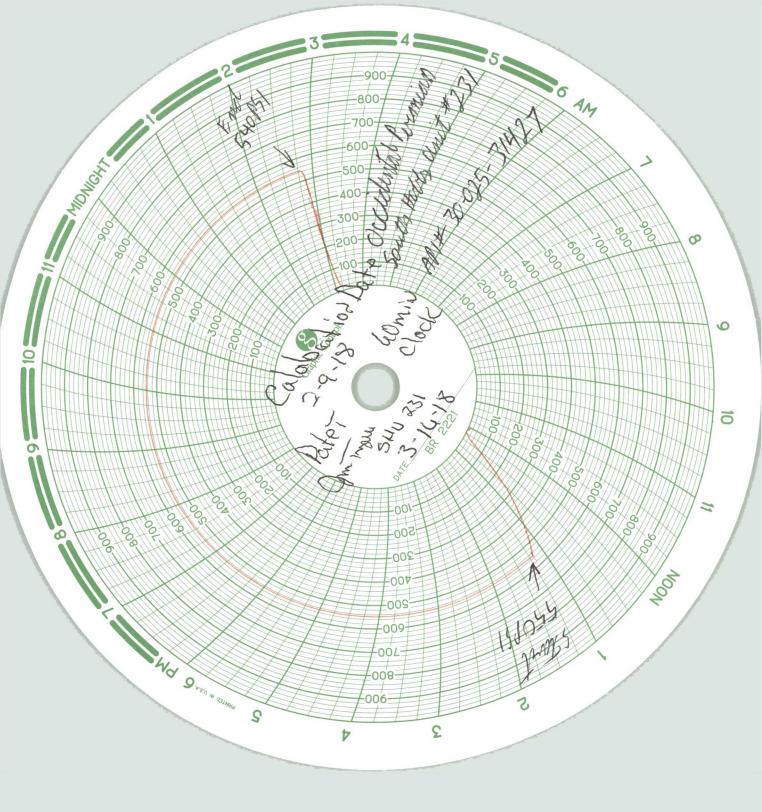

| Submit 1 Copy To Appropriate District<br>Office<br><u>District I</u> – (575) 393-6161<br>1625 N. French Dr., Hobbs, NM 88240<br><u>District III</u> – (575) 748-1283<br>811 S. First St., Artesia, NM 88210<br><u>District III</u> – (505) 334-6178<br>1000 Rio Brazos Rd., Aztec, NM 87119<br><u>District IV</u> – (505) 476-3460<br>1220 S. St. Francis Dr., Santa P., NM<br>87505<br>DIFFERENT RESERVOIR OSE "APPLIC<br>PROPOSALS.) | State of New Mexico<br>Energy, Minerals and Natural Res<br>OIL CONSERVATION DIVIS<br>1220 South St. Francis Dr<br>Santa Fe, NM 87505<br>CES AND REPORTS ON WELLS<br>MAND FOR PERMIT" (FORM C-101) FOR SUCH | SION<br>r. WELL API NO.<br>30-025-31427<br>5. Indicate Type of Leas<br>STATE 3<br>6. State Oil & Gas Lease<br>7. Lease Name or Unit A | FEE<br>e No.<br>Agreement Name |  |  |  |
|----------------------------------------------------------------------------------------------------------------------------------------------------------------------------------------------------------------------------------------------------------------------------------------------------------------------------------------------------------------------------------------------------------------------------------------|------------------------------------------------------------------------------------------------------------------------------------------------------------------------------------------------------------|---------------------------------------------------------------------------------------------------------------------------------------|--------------------------------|--|--|--|
| 1. Type of Well: Oil Well                                                                                                                                                                                                                                                                                                                                                                                                              |                                                                                                                                                                                                            | 8. Well Number 231<br>9. OGRID Number 157984                                                                                          |                                |  |  |  |
| 2. Name of Operator<br>Occidental Permian, Ltd                                                                                                                                                                                                                                                                                                                                                                                         |                                                                                                                                                                                                            |                                                                                                                                       |                                |  |  |  |
| 3. Address of Operator<br>HCR 1 Box 90 Denver City                                                                                                                                                                                                                                                                                                                                                                                     |                                                                                                                                                                                                            | 10. Pool name or Wildcat                                                                                                              |                                |  |  |  |
| 4. Well Location                                                                                                                                                                                                                                                                                                                                                                                                                       |                                                                                                                                                                                                            | Hobbs (G/SA)                                                                                                                          |                                |  |  |  |
| Unit Letter F :<br>Section 4                                                                                                                                                                                                                                                                                                                                                                                                           |                                                                                                                                                                                                            | ine and 2100 feet from the                                                                                                            |                                |  |  |  |
| Section 4                                                                                                                                                                                                                                                                                                                                                                                                                              | 11. Elevation (Show whether DR, RKB, F                                                                                                                                                                     |                                                                                                                                       | ty                             |  |  |  |
|                                                                                                                                                                                                                                                                                                                                                                                                                                        | 3615' GL                                                                                                                                                                                                   |                                                                                                                                       |                                |  |  |  |
| 12. Check A                                                                                                                                                                                                                                                                                                                                                                                                                            | ppropriate Box to Indicate Nature of                                                                                                                                                                       | of Notice, Report or Other Data                                                                                                       |                                |  |  |  |
|                                                                                                                                                                                                                                                                                                                                                                                                                                        | PLUG AND ABANDON CHANGE PLANS COMM<br>MULTIPLE COMPL CASIN<br>OTHE<br>eted operations. (Clearly state all pertinent                                                                                        | MENCE DRILLING OPNS. PANE<br>NG/CEMENT JOB                                                                                            | RING CASING DA                 |  |  |  |
| of starting any proposed work). SEE RULE 19.15.7.14 NMAC. For Multiple Completions: Attach wellbore diagram of proposed completion or recompletion.<br>Date of test: 03/16/2018<br>Pressure readings: Initial - 550 PSI Ending - 540 PSI<br>Length of test: 30 minutes<br>Witnessed: NO                                                                                                                                                |                                                                                                                                                                                                            |                                                                                                                                       |                                |  |  |  |
| This Approval of Temporary<br>Abandonment Expires_3/16/2020                                                                                                                                                                                                                                                                                                                                                                            |                                                                                                                                                                                                            |                                                                                                                                       |                                |  |  |  |
| Spud Date:                                                                                                                                                                                                                                                                                                                                                                                                                             | Rig Release Date:                                                                                                                                                                                          |                                                                                                                                       |                                |  |  |  |
| I hereby certify that the information above is true and complete to the best of my knowledge and belief.<br>SIGNATURE                                                                                                                                                                                                                                                                                                                  |                                                                                                                                                                                                            |                                                                                                                                       |                                |  |  |  |

REDMS - CHART- -

Printed 3/15/2018

Remarks:\_\_\_\_\_

Signature:

DATE: 02/09/18

Ser.# 12517