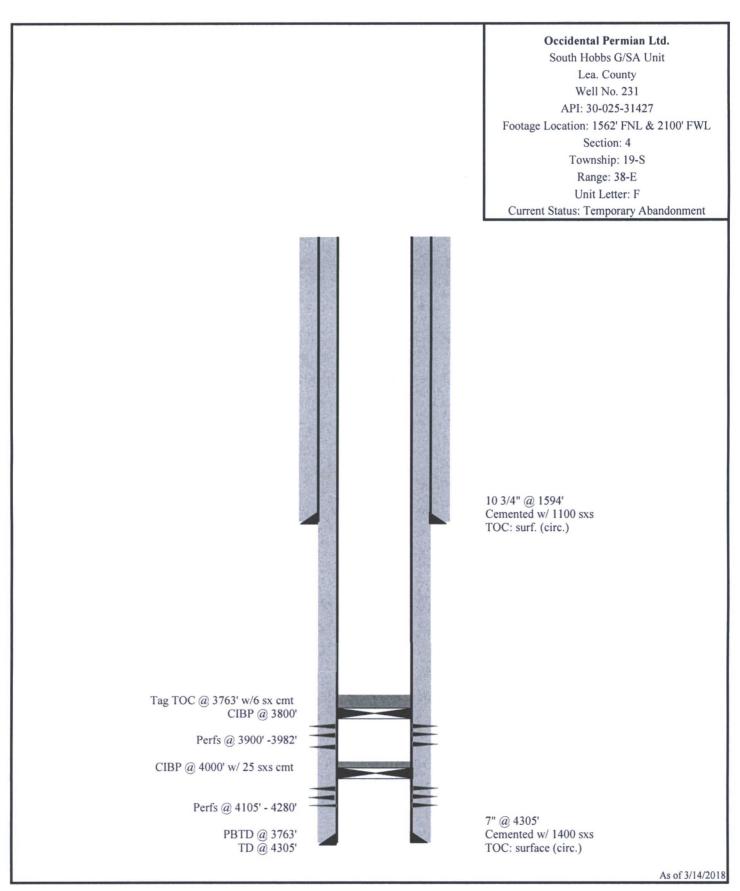

| Submit 1 Copy To Appropriate District<br>Office<br><u>District I</u> – (575) 393-6161<br>1625 N. French Dr., Hobbs, NM 88240<br><u>District III</u> – (575) 748-1283<br>811 S. First St., Artesia, NM 88210<br><u>District III</u> – (505) 334-6178<br>1000 Rio Brazos Rd., Aztec, NM 87119<br><u>District IV</u> – (505) 476-3460<br>1220 S. St. Francis Dr., Santa P., NM<br>87505<br>DIFFERENT RESERVOIR OSE "APPLIC<br>PROPOSALS.) | State of New Mexico<br>Energy, Minerals and Natural Res<br>OIL CONSERVATION DIVIS<br>1220 South St. Francis Dr<br>Santa Fe, NM 87505<br>CES AND REPORTS ON WELLS<br>MAND FOR PERMIT" (FORM C-101) FOR SUCH | SION<br>r. WELL API NO.<br>30-025-31427<br>5. Indicate Type of Leas<br>STATE 3<br>6. State Oil & Gas Lease<br>7. Lease Name or Unit A | FEE<br>e No.<br>Agreement Name |  |  |  |
|----------------------------------------------------------------------------------------------------------------------------------------------------------------------------------------------------------------------------------------------------------------------------------------------------------------------------------------------------------------------------------------------------------------------------------------|------------------------------------------------------------------------------------------------------------------------------------------------------------------------------------------------------------|---------------------------------------------------------------------------------------------------------------------------------------|--------------------------------|--|--|--|
| 1. Type of Well: Oil Well                                                                                                                                                                                                                                                                                                                                                                                                              |                                                                                                                                                                                                            | 8. Well Number 231<br>9. OGRID Number 157984                                                                                          |                                |  |  |  |
| 2. Name of Operator<br>Occidental Permian, Ltd                                                                                                                                                                                                                                                                                                                                                                                         |                                                                                                                                                                                                            |                                                                                                                                       |                                |  |  |  |
| 3. Address of Operator<br>HCR 1 Box 90 Denver City                                                                                                                                                                                                                                                                                                                                                                                     |                                                                                                                                                                                                            | 10. Pool name or Wildcat                                                                                                              |                                |  |  |  |
| 4. Well Location                                                                                                                                                                                                                                                                                                                                                                                                                       |                                                                                                                                                                                                            | Hobbs (G/SA)                                                                                                                          |                                |  |  |  |
| Unit Letter F :<br>Section 4                                                                                                                                                                                                                                                                                                                                                                                                           |                                                                                                                                                                                                            | ine and 2100 feet from the                                                                                                            |                                |  |  |  |
| Section 4                                                                                                                                                                                                                                                                                                                                                                                                                              | 11. Elevation (Show whether DR, RKB, F                                                                                                                                                                     |                                                                                                                                       | ty                             |  |  |  |
|                                                                                                                                                                                                                                                                                                                                                                                                                                        | 3615' GL                                                                                                                                                                                                   |                                                                                                                                       |                                |  |  |  |
| 12. Check A                                                                                                                                                                                                                                                                                                                                                                                                                            | ppropriate Box to Indicate Nature of                                                                                                                                                                       | of Notice, Report or Other Data                                                                                                       |                                |  |  |  |
|                                                                                                                                                                                                                                                                                                                                                                                                                                        | PLUG AND ABANDON CHANGE PLANS COMM<br>MULTIPLE COMPL CASIN<br>OTHE<br>eted operations. (Clearly state all pertinent                                                                                        | MENCE DRILLING OPNS. PANE<br>NG/CEMENT JOB                                                                                            | RING CASING DA                 |  |  |  |
| of starting any proposed work). SEE RULE 19.15.7.14 NMAC. For Multiple Completions: Attach wellbore diagram of proposed completion or recompletion.<br>Date of test: 03/16/2018<br>Pressure readings: Initial - 550 PSI Ending - 540 PSI<br>Length of test: 30 minutes<br>Witnessed: NO                                                                                                                                                |                                                                                                                                                                                                            |                                                                                                                                       |                                |  |  |  |
| This Approval of Temporary<br>Abandonment Expires_3/16/2020                                                                                                                                                                                                                                                                                                                                                                            |                                                                                                                                                                                                            |                                                                                                                                       |                                |  |  |  |
| Spud Date:                                                                                                                                                                                                                                                                                                                                                                                                                             | Rig Release Date:                                                                                                                                                                                          |                                                                                                                                       |                                |  |  |  |
| I hereby certify that the information above is true and complete to the best of my knowledge and belief.<br>SIGNATURE                                                                                                                                                                                                                                                                                                                  |                                                                                                                                                                                                            |                                                                                                                                       |                                |  |  |  |