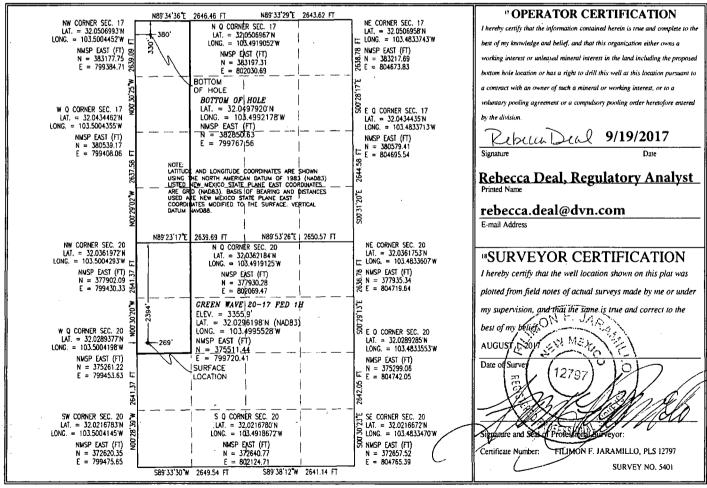

1220 South St. Francis Dr.

☐ AMENDED REPORT

APR 0 5 2018

WELL LOCATION AND ACREAGE DEDIC

| 30-029~ 44667                 | <sup>3</sup> Pool Code<br>98094       | 130 ACAT DRAW Pool Name<br>WC-025 G-09 S253336D;UPF | PER WOLFCAMP  |
|-------------------------------|---------------------------------------|-----------------------------------------------------|---------------|
| Property Code                 | <sup>5</sup> Property Name            |                                                     | 6 Well Number |
| Property Code<br>30884 3/6127 | GREEN WAVE 20-17 FED                  |                                                     | 1H            |
| 'OGRID No.                    | ' Operator Name                       |                                                     | ° Elevation   |
| 6137                          | DEVON ENERGY PRODUCTION COMPANY, L.P. |                                                     | 3355.9        |
|                               | 10 €223                               | rface Location                                      |               |

Surface Location UL or lot no. Lot Idn Feet from the East/West line Section Township Range Feet from the North/South line County 20 34 E 2394 **NORTH** WEST  $\mathbf{E}$ 26 S 269 **LEA** 11 Bottom Hole Location If Different From Surface UL or lot no. Lot Idn East/West line Section Township Range Feet from the North/South line Feet from the County 34 E 330 NORTH 380 WEST 26 S LEA Dedicated Acres Joint or Infill Consolidation Code Order No. 240

No allowable will be assigned to this completion until all interests have been consolidated or a non-standard unit has been approved by the

First Take Point 2640 FNL, 380 FWL, Sec 20 Final Take Point 330' FNL, 380' FWL, Sec 17