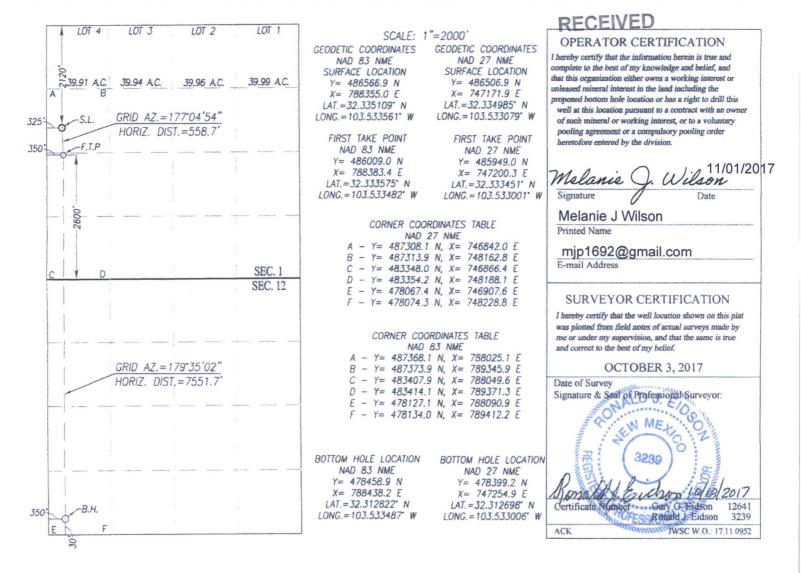

## WELL LOCATION AND ACREAGE DEDICATION PLAT

| API Number<br>30-025- 44691                   |                     |                                             |                 | Pool Code<br>2209 51.       | 30 1                | MELL LANE; MONE SPRING NON |               |                |                     |  |
|-----------------------------------------------|---------------------|---------------------------------------------|-----------------|-----------------------------|---------------------|----------------------------|---------------|----------------|---------------------|--|
| Property Code 316707                          |                     | Property Name<br>BELL LAKE UNIT NORTH       |                 |                             |                     |                            |               |                | Well Number<br>301H |  |
| OGRID No.<br>12361                            |                     | Operator Name<br>KAISER-FRANCIS OIL COMPANY |                 |                             |                     |                            |               |                | Elevation<br>3518'  |  |
|                                               |                     |                                             |                 |                             | Surface Locat       | ion                        |               |                |                     |  |
| UL or lot No.                                 | Section             | Township                                    | Range           | Lot Idn                     | Feet from the       | North/South line           | Feet from the | East/West line | County              |  |
| Е                                             | 1                   | 23-S                                        | 33-E            |                             | 2120                | NORTH                      | 325           | WEST           | LEA                 |  |
| аналаны алынын алынуу алынуу алынуу алынуу ал |                     | A                                           |                 | Bottom Hol                  | e Location If Diffe | erent From Surface         |               |                |                     |  |
| UL or lot No.                                 | Section             | Township                                    | Range           | Lot Idn                     | Feet from the       | North/South line           | Feet from the | East/West line | County              |  |
| М                                             | 12                  | 23-S                                        | 33-E            |                             | 330                 | SOUTH                      | 350           | WEST           | LEA                 |  |
| Dedicated Acres                               | Joint or Infill Cor |                                             | Consolidation C | onsolidation Code Order No. |                     | HOBBS OCD                  |               |                |                     |  |
| 240                                           |                     |                                             |                 |                             |                     |                            | 100           | 1 7 2018       |                     |  |