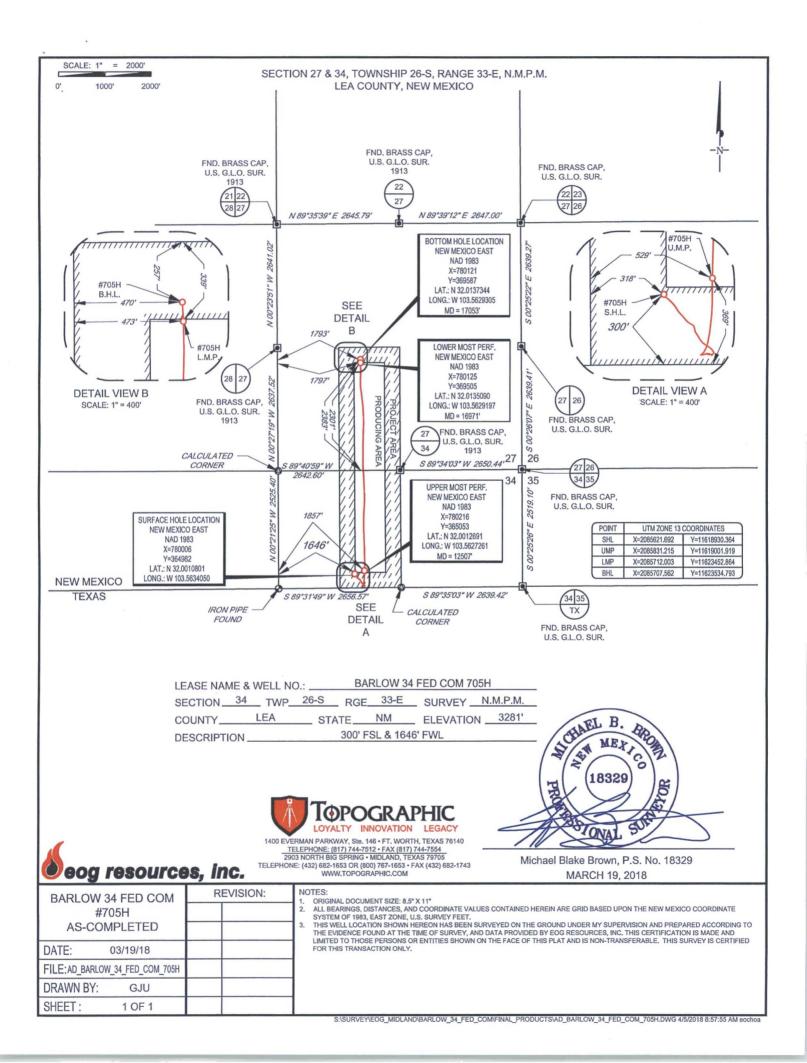

## WELL LOCATION AND ACREAGE DEDICATION PLAT

| <sup>1</sup> API Number        |                          |                            |                 | <sup>2</sup> Pool Code |               | <sup>3</sup> Pool Name       |               |                |                          |        |
|--------------------------------|--------------------------|----------------------------|-----------------|------------------------|---------------|------------------------------|---------------|----------------|--------------------------|--------|
| 30-025-44168                   |                          |                            | 980             | )97                    | Sa            | Sanders Tank; Upper Wolfcamp |               |                |                          |        |
| <sup>4</sup> Property Code     |                          | <sup>5</sup> Property Name |                 |                        |               |                              |               |                | <sup>6</sup> Well Number |        |
| 319802                         |                          | BARLOW 34 FED COM          |                 |                        |               |                              |               |                | #705H                    |        |
| <sup>7</sup> OGRID No.         |                          | <sup>8</sup> Operator Name |                 |                        |               |                              |               |                | <sup>9</sup> Elevation   |        |
| 7377                           |                          | EOG RESOURCES, INC.        |                 |                        |               |                              |               | 3282'          |                          |        |
| <sup>10</sup> Surface Location |                          |                            |                 |                        |               |                              |               |                |                          |        |
| UL or lot no.                  | Section                  | Township                   | Range           | Lot Idn                | Feet from the | North/South line             | Feet from the | East/West line |                          | County |
| F                              | 34                       | 26-S                       | 33-E            | -                      | 300'          | SOUTH                        | 1646          | WEST           |                          | LEA    |
|                                |                          |                            |                 |                        |               |                              |               |                |                          |        |
| UL or lot no.                  | Section                  | Township                   | Range           | Lot Idn                | Feet from the | North/South line             | Feet from the | East/West line |                          | County |
| K                              | 27                       | 26-S                       | 33-E            | -                      | 2383'         | SOUTH                        | 1793'         | WE             | ST                       | LEA    |
| <sup>12</sup> Dedicated Acres  | <sup>13</sup> Joint or 1 | Infill <sup>14</sup> Cor   | nsolidation Cod | le <sup>15</sup> Orde  | er No.        |                              |               |                |                          |        |
| 160.00                         |                          |                            |                 |                        |               |                              |               |                |                          |        |