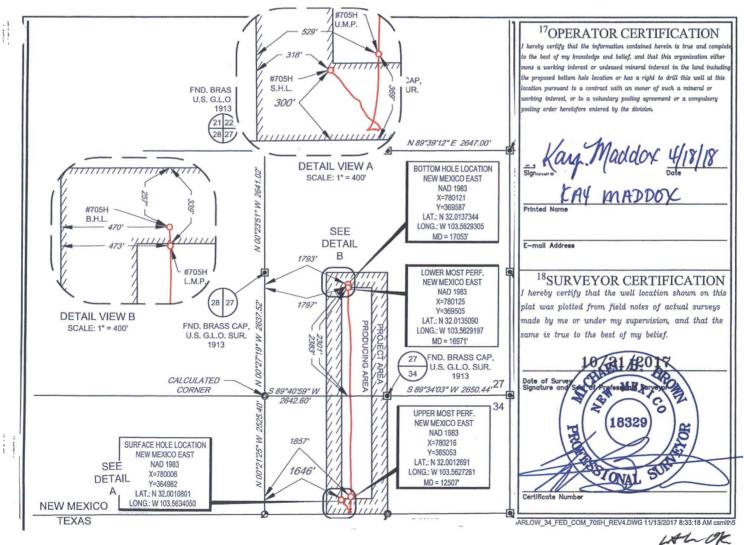

## WELL LOCATION AND ACREAGE DEDICATION PLAT

| <sup>1</sup> API Number        |                          |                            |                 | <sup>2</sup> Pool Code |               | <sup>3</sup> Pool Name       |               |                |                          |        |
|--------------------------------|--------------------------|----------------------------|-----------------|------------------------|---------------|------------------------------|---------------|----------------|--------------------------|--------|
| 30-025-44168                   |                          |                            | 980             | )97                    | Sa            | Sanders Tank; Upper Wolfcamp |               |                |                          |        |
| <sup>4</sup> Property Code     |                          | <sup>5</sup> Property Name |                 |                        |               |                              |               |                | <sup>6</sup> Well Number |        |
| 319802                         |                          | BARLOW 34 FED COM          |                 |                        |               |                              |               |                | #705H                    |        |
| <sup>7</sup> OGRID No.         |                          | <sup>8</sup> Operator Name |                 |                        |               |                              |               |                | <sup>9</sup> Elevation   |        |
| 7377                           |                          | EOG RESOURCES, INC.        |                 |                        |               |                              |               | 3282'          |                          |        |
| <sup>10</sup> Surface Location |                          |                            |                 |                        |               |                              |               |                |                          |        |
| UL or lot no.                  | Section                  | Township                   | Range           | Lot Idn                | Feet from the | North/South line             | Feet from the | East/West line |                          | County |
| F                              | 34                       | 26-S                       | 33-E            | -                      | 300'          | SOUTH                        | 1646          | WEST           |                          | LEA    |
|                                |                          |                            |                 |                        |               |                              |               |                |                          |        |
| UL or lot no.                  | Section                  | Township                   | Range           | Lot Idn                | Feet from the | North/South line             | Feet from the | East/West line |                          | County |
| K                              | 27                       | 26-S                       | 33-E            | -                      | 2383'         | SOUTH                        | 1793'         | WE             | ST                       | LEA    |
| <sup>12</sup> Dedicated Acres  | <sup>13</sup> Joint or 1 | Infill <sup>14</sup> Cor   | nsolidation Cod | le <sup>15</sup> Orde  | er No.        |                              |               |                |                          |        |
| 160.00                         |                          |                            |                 |                        |               |                              |               |                |                          |        |