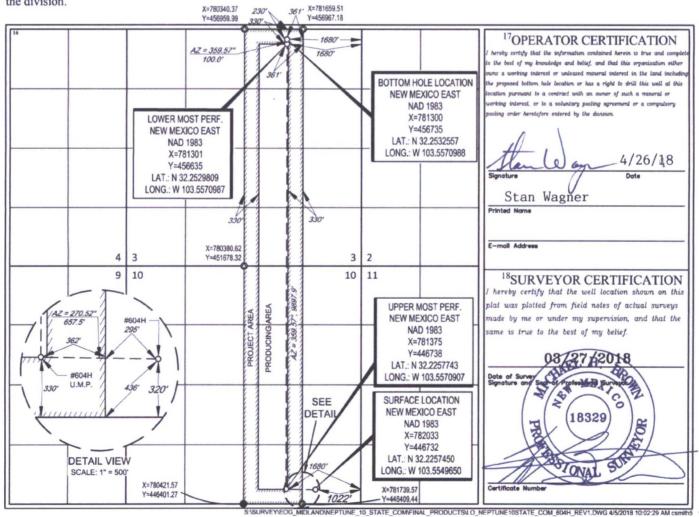

## WELL LOCATION AND ACREAGE DEDICATION PLAT

| <sup>1</sup> API Number    |                                        |                  | <sup>2</sup> Pool Code                                     |                                                                                 | <sup>3</sup> Pool Name                                                                                                                                       |                                                                                                                                                                                                 |                                                                                                                                                                                                         |                                                                                                                                                                                                                                |                                                                                                                                                                                                                                                                                                                                                                                                                                                                                                                                                                                                                                                                                                                                                                                                      |  |
|----------------------------|----------------------------------------|------------------|------------------------------------------------------------|---------------------------------------------------------------------------------|--------------------------------------------------------------------------------------------------------------------------------------------------------------|-------------------------------------------------------------------------------------------------------------------------------------------------------------------------------------------------|---------------------------------------------------------------------------------------------------------------------------------------------------------------------------------------------------------|--------------------------------------------------------------------------------------------------------------------------------------------------------------------------------------------------------------------------------|------------------------------------------------------------------------------------------------------------------------------------------------------------------------------------------------------------------------------------------------------------------------------------------------------------------------------------------------------------------------------------------------------------------------------------------------------------------------------------------------------------------------------------------------------------------------------------------------------------------------------------------------------------------------------------------------------------------------------------------------------------------------------------------------------|--|
| 5-4446                     | 1                                      | 599              | 000                                                        | Tr                                                                              | Triple X; Bone Spring                                                                                                                                        |                                                                                                                                                                                                 |                                                                                                                                                                                                         |                                                                                                                                                                                                                                |                                                                                                                                                                                                                                                                                                                                                                                                                                                                                                                                                                                                                                                                                                                                                                                                      |  |
| <sup>4</sup> Property Code |                                        |                  |                                                            | <sup>5</sup> Property Name                                                      |                                                                                                                                                              |                                                                                                                                                                                                 |                                                                                                                                                                                                         |                                                                                                                                                                                                                                |                                                                                                                                                                                                                                                                                                                                                                                                                                                                                                                                                                                                                                                                                                                                                                                                      |  |
| 6                          |                                        |                  | NEPTUNE 10 STATE COM                                       |                                                                                 |                                                                                                                                                              |                                                                                                                                                                                                 |                                                                                                                                                                                                         |                                                                                                                                                                                                                                | #604H                                                                                                                                                                                                                                                                                                                                                                                                                                                                                                                                                                                                                                                                                                                                                                                                |  |
| <sup>7</sup> OGRID No.     |                                        |                  |                                                            |                                                                                 | Operator Name                                                                                                                                                |                                                                                                                                                                                                 |                                                                                                                                                                                                         |                                                                                                                                                                                                                                | 9Elevation                                                                                                                                                                                                                                                                                                                                                                                                                                                                                                                                                                                                                                                                                                                                                                                           |  |
|                            |                                        |                  | EOG RESOURCES, INC.                                        |                                                                                 |                                                                                                                                                              |                                                                                                                                                                                                 |                                                                                                                                                                                                         |                                                                                                                                                                                                                                | 3608'                                                                                                                                                                                                                                                                                                                                                                                                                                                                                                                                                                                                                                                                                                                                                                                                |  |
|                            |                                        |                  |                                                            | <sup>10</sup> Surface Lo                                                        | cation                                                                                                                                                       |                                                                                                                                                                                                 |                                                                                                                                                                                                         |                                                                                                                                                                                                                                |                                                                                                                                                                                                                                                                                                                                                                                                                                                                                                                                                                                                                                                                                                                                                                                                      |  |
| Section                    | Township                               | Range            | Lot Idn                                                    | Feet from the                                                                   | North/South line                                                                                                                                             | Feet from the                                                                                                                                                                                   | East                                                                                                                                                                                                    | t/West line                                                                                                                                                                                                                    | County                                                                                                                                                                                                                                                                                                                                                                                                                                                                                                                                                                                                                                                                                                                                                                                               |  |
| 10                         | 24-S                                   | 33-E             | -                                                          | 320'                                                                            | SOUTH                                                                                                                                                        | 1022'                                                                                                                                                                                           | EAST                                                                                                                                                                                                    |                                                                                                                                                                                                                                | LEA                                                                                                                                                                                                                                                                                                                                                                                                                                                                                                                                                                                                                                                                                                                                                                                                  |  |
|                            | 5-4446<br>50de<br>56<br>50.<br>Section | Section Township | 5-44461 599<br>50de<br>66<br>No.<br>Section Township Range | 5-44461 59900<br>code<br>6 NEPT<br>io.<br>EOC<br>Section Township Range Lot Idn | 25-44461 59900 Tr<br>Sode SProperty Na<br>6 NEPTUNE 10 S<br>80 COPERATOR NO<br>EOG RESOURC<br>10 Surface Loc<br>Section Township Range Lot Idn Feet from the | 25-44461 59900 Triple X; Bone<br>Sode SProperty Name<br>NEPTUNE 10 STATE COM<br>No. BOG RESOURCES, INC.<br>10 Surface Location<br>Section Township Range Lot Idn Feet from the North/South line | Sold Triple X; Bone Spring   Solde *Property Name   10 STATE COM   No. *Operator Name   EOG RESOURCES, INC. 10   Surface Location   Section Township   Range   Lot Idn Feet from the   North/South line | Sode Superior   500 Triple X; Bone Spring   500 Superior Name   60 NEPTUNE 10 STATE COM   No. "Operator Name   EOG RESOURCES, INC. 10   Surface Location   Section Township   Range   Lot Idn Feet from the   North/South line | Sode Section |  |

| UL or lot no.<br>2                      | Section<br>3             | Township<br>24-S       | Range<br>33-E  | Lot Idn              | Feet from the 230' | North/South line<br>NORTH | Feet from the 1680' | East/West line<br>EAST | LEA |
|-----------------------------------------|--------------------------|------------------------|----------------|----------------------|--------------------|---------------------------|---------------------|------------------------|-----|
| <sup>12</sup> Dedicated Acres<br>320.08 | <sup>13</sup> Joint or 1 | nfill <sup>14</sup> Co | nsolidation Co | de <sup>15</sup> Ord | er No.             |                           |                     |                        |     |

No allowable will be assigned to this completion until all interests have been consolidated or a non-standard unit has been approved by the division. x=780340.37  $290'_{2}$   $36f'_{2}$  x=781659.51