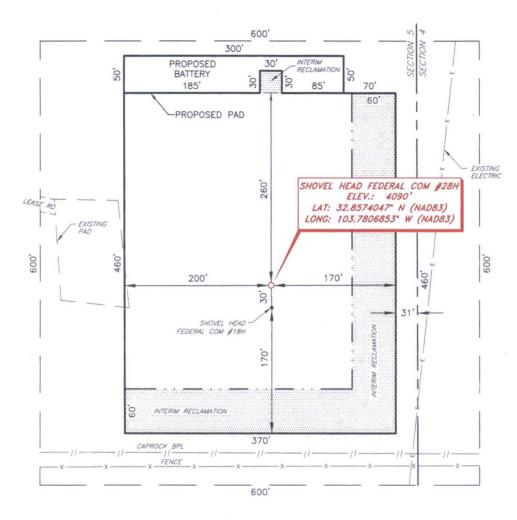

■ AMENDED REPORT

WELL LOCATION AND ACREAGE DEDICATION PLAT

| <sup>1</sup> API Number                                                                                                                                                                                                                                                                                                                                                                                                                                                                                                                                                                                                                                                                                                                                                                                                                                                                                                                                                                                                                                                                                                                                                                                                                                                                                                                                                                                                                                                                                                                                                                                                                                                                                                                                                                                                                                                                                                                                                                                                                                                                                                        |         |          |       | <sup>2</sup> Pool Code | e <sup>3</sup> Pool Name |                  |               |                      |        |
|--------------------------------------------------------------------------------------------------------------------------------------------------------------------------------------------------------------------------------------------------------------------------------------------------------------------------------------------------------------------------------------------------------------------------------------------------------------------------------------------------------------------------------------------------------------------------------------------------------------------------------------------------------------------------------------------------------------------------------------------------------------------------------------------------------------------------------------------------------------------------------------------------------------------------------------------------------------------------------------------------------------------------------------------------------------------------------------------------------------------------------------------------------------------------------------------------------------------------------------------------------------------------------------------------------------------------------------------------------------------------------------------------------------------------------------------------------------------------------------------------------------------------------------------------------------------------------------------------------------------------------------------------------------------------------------------------------------------------------------------------------------------------------------------------------------------------------------------------------------------------------------------------------------------------------------------------------------------------------------------------------------------------------------------------------------------------------------------------------------------------------|---------|----------|-------|------------------------|--------------------------|------------------|---------------|----------------------|--------|
| 30-025-44519                                                                                                                                                                                                                                                                                                                                                                                                                                                                                                                                                                                                                                                                                                                                                                                                                                                                                                                                                                                                                                                                                                                                                                                                                                                                                                                                                                                                                                                                                                                                                                                                                                                                                                                                                                                                                                                                                                                                                                                                                                                                                                                   |         |          |       | 44500                  |                          | 1                | Maljamar; Y   | eso, West            |        |
| A STATE OF THE STA |         |          |       | S Property No          | EDERAL COM               | I                |               | 6 Well Number<br>28H |        |
| '0GRID N<br>22913                                                                                                                                                                                                                                                                                                                                                                                                                                                                                                                                                                                                                                                                                                                                                                                                                                                                                                                                                                                                                                                                                                                                                                                                                                                                                                                                                                                                                                                                                                                                                                                                                                                                                                                                                                                                                                                                                                                                                                                                                                                                                                              |         |          | CO    | G OPERAT               |                          |                  | 5             | Elevation 4090'      |        |
|                                                                                                                                                                                                                                                                                                                                                                                                                                                                                                                                                                                                                                                                                                                                                                                                                                                                                                                                                                                                                                                                                                                                                                                                                                                                                                                                                                                                                                                                                                                                                                                                                                                                                                                                                                                                                                                                                                                                                                                                                                                                                                                                |         |          |       |                        | "Surface                 | Location         |               |                      |        |
| UL or lot no.                                                                                                                                                                                                                                                                                                                                                                                                                                                                                                                                                                                                                                                                                                                                                                                                                                                                                                                                                                                                                                                                                                                                                                                                                                                                                                                                                                                                                                                                                                                                                                                                                                                                                                                                                                                                                                                                                                                                                                                                                                                                                                                  | Section | Township | Range | Lot Idn                | Feet from the            | North/South line | Feet From the | East West line       | County |
| P                                                                                                                                                                                                                                                                                                                                                                                                                                                                                                                                                                                                                                                                                                                                                                                                                                                                                                                                                                                                                                                                                                                                                                                                                                                                                                                                                                                                                                                                                                                                                                                                                                                                                                                                                                                                                                                                                                                                                                                                                                                                                                                              | 5       | 17S      | 32E   |                        | 360                      | SOUTH            | 201           | EAST                 | LEA    |
| •                                                                                                                                                                                                                                                                                                                                                                                                                                                                                                                                                                                                                                                                                                                                                                                                                                                                                                                                                                                                                                                                                                                                                                                                                                                                                                                                                                                                                                                                                                                                                                                                                                                                                                                                                                                                                                                                                                                                                                                                                                                                                                                              |         |          | 11 ]  | Bottom H               | ole Location             | If Different Fro | om Surface    |                      |        |
| UL or lot no.                                                                                                                                                                                                                                                                                                                                                                                                                                                                                                                                                                                                                                                                                                                                                                                                                                                                                                                                                                                                                                                                                                                                                                                                                                                                                                                                                                                                                                                                                                                                                                                                                                                                                                                                                                                                                                                                                                                                                                                                                                                                                                                  | Section | Township | Range | Lot Idn                | Feet from the            | North/South line | Feet from the | East West line       | County |
| N                                                                                                                                                                                                                                                                                                                                                                                                                                                                                                                                                                                                                                                                                                                                                                                                                                                                                                                                                                                                                                                                                                                                                                                                                                                                                                                                                                                                                                                                                                                                                                                                                                                                                                                                                                                                                                                                                                                                                                                                                                                                                                                              | 3       | 17S      | 32E   |                        | 430                      | SOUTH            | 2630          | WEST                 | LEA    |

## COG OPERATING, LLC SHOVEL HEAD FEDERAL COM #28H (360' FSL & 201' FEL) SECTION 5, T17S, R32E N. M. P. M., LEA COUNTY, NEW MEXICO

# COG OPERATING, LLC INTERIM RECLAMATION SHOVEL HEAD FEDERAL COM #28H (360' FSL & 201' FEL) SECTION 5, T17S, R32E N. M. P. M., LEA COUNTY, NEW MEXICO

Turn right and go East on lease road approx. 508 feet to location.

THIS IS NOT A BOUNDARY SURVEY, APPARENT PROPERTY CORNERS AND PROPERTY LINES ARE SHOWN FOR INFORMATION ONLY, BOUNDARY DATA IS SHOWN FROM A PREVIOUS SURVEY REFERENCED HEREON.

I, R. M. Howett, a N. M. Professional Surveyor, hereby certify that I prepared this unclassified survey of a well location from an actual survey made on the ground under my direct supervision, said survey and plat meet the Min. Stds. for Land Surveying in the State of N. and are true and correct to the best of my knowledge and belief.

BEARINGS ARE GRID NAD 83 HOBERT M. HOWELT DISTANCES ARE HORIZ. GROUND. ROBERT M. HOWELT NM

NM PS 19680

Convints 2014 - All Pints Research

| DATE: 3-2    | 2-2018 |
|--------------|--------|
| SURVEYED BY: | AS/BC  |
| DRAWN BY:    | LPS    |
| APPROVED BY: | RMH    |
| SHEET :      | 1 OF 1 |