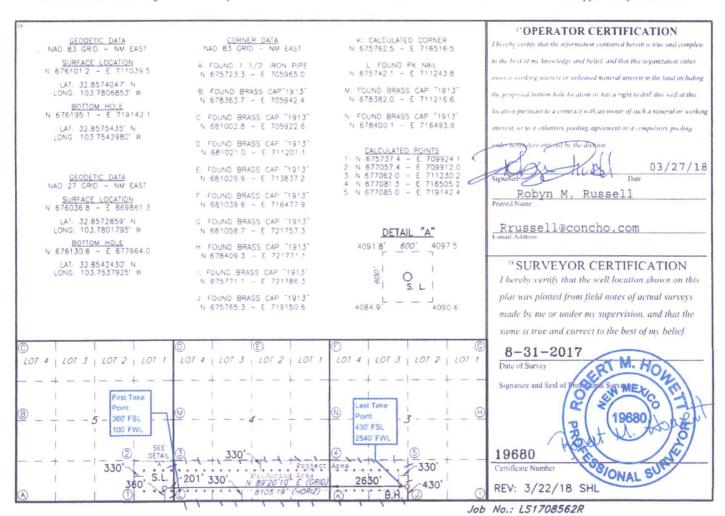

■ AMENDED REPORT

WELL LOCATION AND ACREAGE DEDICATION PLAT

| <sup>1</sup> API Number                                                                                                                                                                                                                                                                                                                                                                                                                                                                                                                                                                                                                                                                                                                                                                                                                                                                                                                                                                                                                                                                                                                                                                                                                                                                                                                                                                                                                                                                                                                                                                                                                                                                                                                                                                                                                                                                                                                                                                                                                                                                                                        |         |          |       | <sup>2</sup> Pool Code | e <sup>3</sup> Pool Name |                  |               |                      |        |
|--------------------------------------------------------------------------------------------------------------------------------------------------------------------------------------------------------------------------------------------------------------------------------------------------------------------------------------------------------------------------------------------------------------------------------------------------------------------------------------------------------------------------------------------------------------------------------------------------------------------------------------------------------------------------------------------------------------------------------------------------------------------------------------------------------------------------------------------------------------------------------------------------------------------------------------------------------------------------------------------------------------------------------------------------------------------------------------------------------------------------------------------------------------------------------------------------------------------------------------------------------------------------------------------------------------------------------------------------------------------------------------------------------------------------------------------------------------------------------------------------------------------------------------------------------------------------------------------------------------------------------------------------------------------------------------------------------------------------------------------------------------------------------------------------------------------------------------------------------------------------------------------------------------------------------------------------------------------------------------------------------------------------------------------------------------------------------------------------------------------------------|---------|----------|-------|------------------------|--------------------------|------------------|---------------|----------------------|--------|
| 30-025-44519                                                                                                                                                                                                                                                                                                                                                                                                                                                                                                                                                                                                                                                                                                                                                                                                                                                                                                                                                                                                                                                                                                                                                                                                                                                                                                                                                                                                                                                                                                                                                                                                                                                                                                                                                                                                                                                                                                                                                                                                                                                                                                                   |         |          |       | 44500                  |                          | 1                | Maljamar; Y   | eso, West            |        |
| A STATE OF THE STA |         |          |       | S Property No          | EDERAL COM               | I                |               | 6 Well Number<br>28H |        |
| '0GRID N<br>22913                                                                                                                                                                                                                                                                                                                                                                                                                                                                                                                                                                                                                                                                                                                                                                                                                                                                                                                                                                                                                                                                                                                                                                                                                                                                                                                                                                                                                                                                                                                                                                                                                                                                                                                                                                                                                                                                                                                                                                                                                                                                                                              |         |          | CO    | G OPERAT               |                          |                  | 5             | Elevation 4090'      |        |
|                                                                                                                                                                                                                                                                                                                                                                                                                                                                                                                                                                                                                                                                                                                                                                                                                                                                                                                                                                                                                                                                                                                                                                                                                                                                                                                                                                                                                                                                                                                                                                                                                                                                                                                                                                                                                                                                                                                                                                                                                                                                                                                                |         |          |       |                        | "Surface                 | Location         |               |                      |        |
| UL or lot no.                                                                                                                                                                                                                                                                                                                                                                                                                                                                                                                                                                                                                                                                                                                                                                                                                                                                                                                                                                                                                                                                                                                                                                                                                                                                                                                                                                                                                                                                                                                                                                                                                                                                                                                                                                                                                                                                                                                                                                                                                                                                                                                  | Section | Township | Range | Lot Idn                | Feet from the            | North/South line | Feet From the | East West line       | County |
| P                                                                                                                                                                                                                                                                                                                                                                                                                                                                                                                                                                                                                                                                                                                                                                                                                                                                                                                                                                                                                                                                                                                                                                                                                                                                                                                                                                                                                                                                                                                                                                                                                                                                                                                                                                                                                                                                                                                                                                                                                                                                                                                              | 5       | 17S      | 32E   |                        | 360                      | SOUTH            | 201           | EAST                 | LEA    |
| •                                                                                                                                                                                                                                                                                                                                                                                                                                                                                                                                                                                                                                                                                                                                                                                                                                                                                                                                                                                                                                                                                                                                                                                                                                                                                                                                                                                                                                                                                                                                                                                                                                                                                                                                                                                                                                                                                                                                                                                                                                                                                                                              |         |          | 11 ]  | Bottom H               | ole Location             | If Different Fro | om Surface    |                      |        |
| UL or lot no.                                                                                                                                                                                                                                                                                                                                                                                                                                                                                                                                                                                                                                                                                                                                                                                                                                                                                                                                                                                                                                                                                                                                                                                                                                                                                                                                                                                                                                                                                                                                                                                                                                                                                                                                                                                                                                                                                                                                                                                                                                                                                                                  | Section | Township | Range | Lot Idn                | Feet from the            | North/South line | Feet from the | East West line       | County |
| N                                                                                                                                                                                                                                                                                                                                                                                                                                                                                                                                                                                                                                                                                                                                                                                                                                                                                                                                                                                                                                                                                                                                                                                                                                                                                                                                                                                                                                                                                                                                                                                                                                                                                                                                                                                                                                                                                                                                                                                                                                                                                                                              | 3       | 17S      | 32E   |                        | 430                      | SOUTH            | 2630          | WEST                 | LEA    |

## COG OPERATING, LLC SHOVEL HEAD FEDERAL COM #28H (360' FSL & 201' FEL) SECTION 5, T17S, R32E N. M. P. M., LEA COUNTY, NEW MEXICO

#### DIRECTIONS TO LOCATION

From the intersection of CR-126 (Maljamar Rd.) and HWY-82, Go West on HWY-82 approx. 1.1 miles to a lease road on the right; Turn right and go North on lease road approx. 480 feet to a lease road on the right;

Turn right and go East on lease road approx. 508 feet to location.

THIS IS NOT A BOUNDARY SURVEY, APPARENT PROPERTY CORNERS AND PROPERTY LINES ARE SHOWN FOR INFORMATION ONLY, BOUNDARY DATA IS SHOWN FROM A PREVIOUS SURVEY REFERENCED HEREON.

I, R. M. Howett, a N. M. Professional Surveyor, hereby certify that I prepared this unclassified survey of a well location from an actual survey made on the ground under my direct supervision, said survey and plat meet the Min. Stds. for Land Surveying in the State of N. and are true and correct to the best of my knowledge and belief.