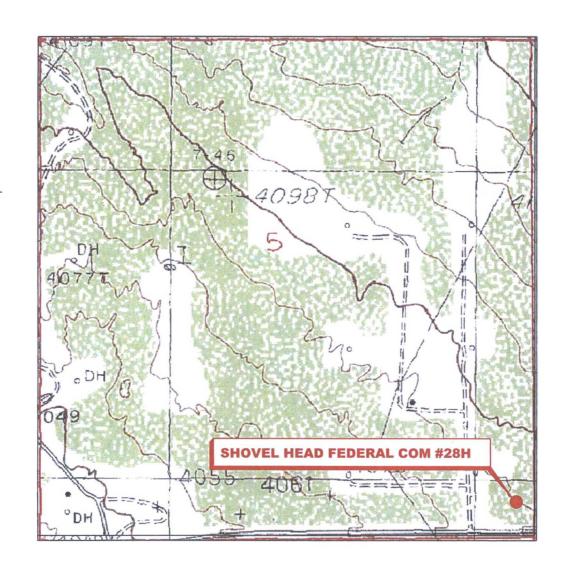

### LOCATION VERIFICATION MAP

### SECTION 5, TWP. 17 SOUTH, RGE. 32 EAST, N. M. P. M., LEA COUNTY, NEW MEXICO

OPERATOR: COG Operating, LLC LOCATION: 360' FSL & 201' FEL LEASE: Shovel Head Federal Com

WELL NO.: 28H

ELEVATION: 4090'

CONTOUR INTERVAL: 10'

USGS TOPO. SOURCE MAP: Maljamar, NM (P. E. 1985)

Copyright 2016 - All Rights Reserved

| 1   | SHL      | 3/18 |
|-----|----------|------|
| NO. | REVISION | DATE |
|     |          |      |

JOB NO.: LS1708562R