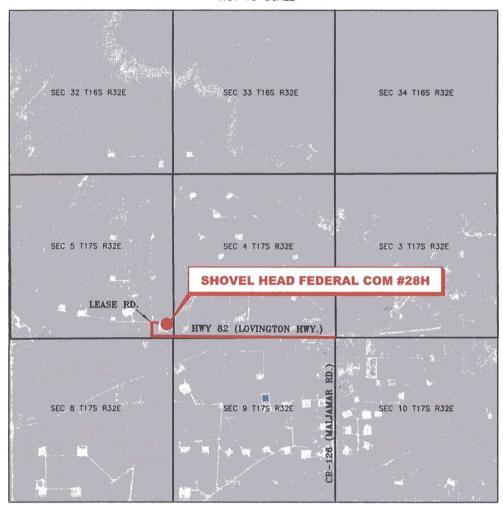

#### VICINITY MAP

NOT TO SCALE

SECTION 5, TWP. 17 SOUTH, RGE. 32 EAST, N. M. P. M., LEA COUNTY, NEW MEXICO

OPERATOR: COG Operating, LLC LOCATION: 360' FSL & 201' FEL LEASE: Shovel Head Federal Com ELEVATION: 4090'

LEASE: Shovel Head Federal Com

WELL NO.: 28H

Copyright 2016 - All Rights Reserved

SHL 3/18 REVISION DATE JOB NO.: LS1708562R

DWG. NO.: 1708562LVM

308 W. BROADWAY ST., HOBBS, NM 88240 (575) 964-8200

SCALE: 1" = 1000' DATE: 8-31-2017 SURVEYED BY: BC/BK DRAWN BY: LPS APPROVED BY: RMH

#### DIRECTIONS TO LOCATION

From the intersection of CR-126 (Maljamar Rd.) and HWY-82, Go West on HWY-82 approx. 1.1 miles to a lease road on the right; Turn right and go North on lease road approx. 480 feet to a lease road on the right;

Turn right and go East on lease road approx. 508 feet to location.

THIS IS NOT A BOUNDARY SURVEY, APPARENT PROPERTY CORNERS AND PROPERTY LINES ARE SHOWN FOR INFORMATION ONLY, BOUNDARY DATA IS SHOWN FROM A PREVIOUS SURVEY REFERENCED HEREON.