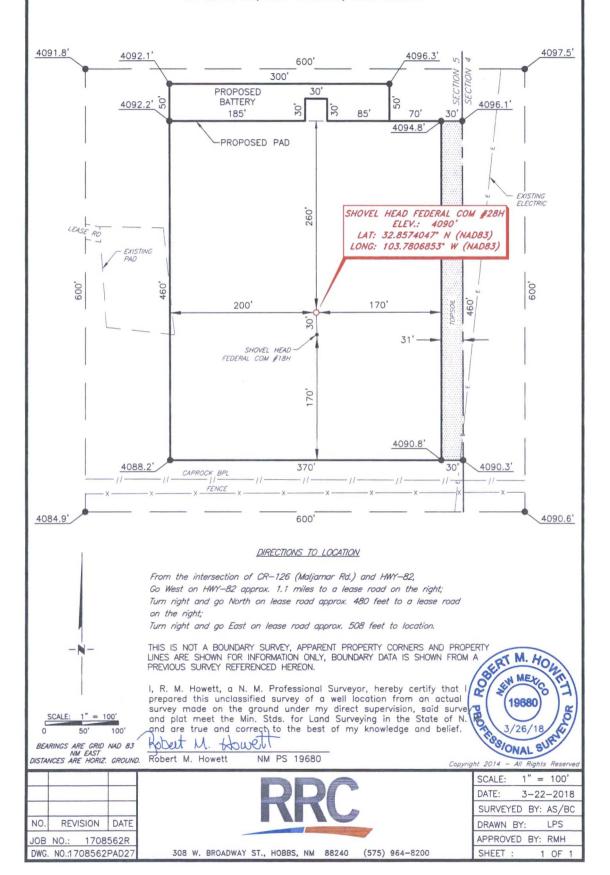

## COG OPERATING, LLC SHOVEL HEAD FEDERAL COM #28H (360' FSL & 201' FEL) SECTION 5, T17S, R32E N. M. P. M., LEA COUNTY, NEW MEXICO

#### DIRECTIONS TO LOCATION

From the intersection of CR-126 (Maljamar Rd.) and HWY-82, Go West on HWY-82 approx. 1.1 miles to a lease road on the right; Turn right and go North on lease road approx. 480 feet to a lease road on the right;

Turn right and go East on lease road approx. 508 feet to location.

THIS IS NOT A BOUNDARY SURVEY, APPARENT PROPERTY CORNERS AND PROPERTY LINES ARE SHOWN FOR INFORMATION ONLY, BOUNDARY DATA IS SHOWN FROM A PREVIOUS SURVEY REFERENCED HEREON.

I, R. M. Howett, a N. M. Professional Surveyor, hereby certify that I prepared this unclassified survey of a well location from an actual survey made on the ground under my direct supervision, said survey and plat meet the Min. Stds. for Land Surveying in the State of N. and are true and correct to the best of my knowledge and belief.