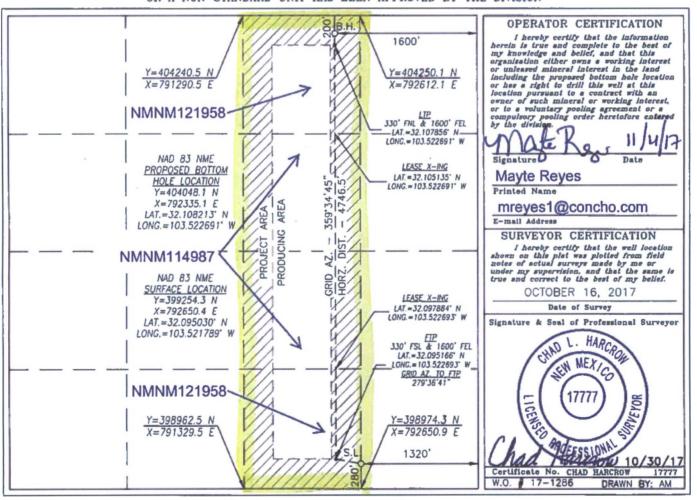

WELL LOCATION AND ACREAGE DEDICATION PLAT DRAU\_ Pool Name API Number Pool Code Wildcat; Wolfcamp WW 30-025-8094 Property Code Property Name Well Number DOMINATOR 25 FEDERAL COM 21209 604H Operator Name Elevation OGRID No. COG OPERATING, LLC 3336.9 229137

Surface Location

| UL or lot No. | Section | Township | Range | Lot Idn | Feet from the | North/South line | Feet from the | East/West line | County |
|---------------|---------|----------|-------|---------|---------------|------------------|---------------|----------------|--------|
| Р             | 25      | 25-S     | 33-E  |         | 280           | SOUTH            | 1320          | EAST           | LEA    |

Bottom Hole Location If Different From Surface

|                                                                    | bottom note hotation in billionic from barrace |         |          |       |         |               |                  |               |                |        |  |  |
|--------------------------------------------------------------------|------------------------------------------------|---------|----------|-------|---------|---------------|------------------|---------------|----------------|--------|--|--|
| 1                                                                  | UL or lot No.                                  | Section | Township | Range | Lot Idn | Feet from the | North/South line | Feet from the | East/West line | County |  |  |
|                                                                    | В                                              | 25      | 25-S     | 33-E  |         | 200           | NORTH            | 1600          | EAST           | LEA    |  |  |
| Dedicated Acres   Joint or Infill   Consolidation Code   Order No. |                                                |         |          |       |         |               |                  |               |                |        |  |  |
| 160                                                                |                                                |         |          |       |         | K             | equires          | NSL           |                |        |  |  |