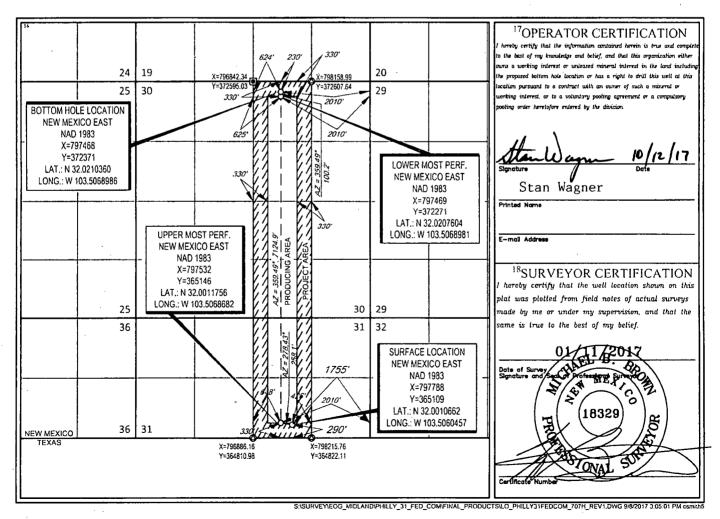

District Office

AMENDED REPORT

WELL LOCATION AND ACREAGE DEDICATION PLAT API Number <sup>2</sup>Pool Code 98097 Upper Wolfcamp Well Number Property Name PHILLY 31 FED COM #707H Operator Name <sup>9</sup>Elevation EOG RESOURCES, INC. 7377 3350

10 Surface Location East/West lin County UL or lot no Townshir Lat Idr Feet from the North/South lin Feet from th 290' 1755' 26-S 34-E SOUTH 31 **EAST LEA** 

| UL or lot no.                        | Section<br>30            | Township 26-S          | Range<br>34-E   | Lot Idn              | Feet from the 230' | North/South line | Feet from the 2010' | East/West line EAST | County LEA |
|--------------------------------------|--------------------------|------------------------|-----------------|----------------------|--------------------|------------------|---------------------|---------------------|------------|
| <sup>12</sup> Dedicated Acres 236.47 | <sup>13</sup> Joint or I | nfill <sup>14</sup> Co | nsolidation Cod | e <sup>15</sup> Orde | r No.              |                  |                     |                     |            |