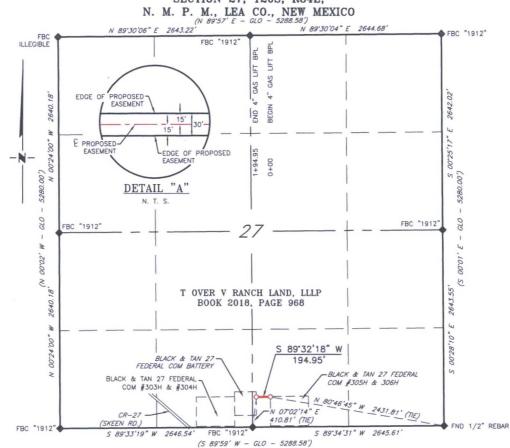

## PROPOSED 4" BURIED GAS LIFT LINE

FROM THE BLACK & TAN 27 FEDERAL COM #305H & #306H TO THE BLACK & TAN 27 BATTERY

SECTION 27, T20S, R34E,

#### DESCRIPTION

A strip of land 30 feet wide, being 194.95 feet or 11.815 rods in length, lying in Section 27, Township 20 South, Range 34 East, N. M. P. M., Lea County, New Mexico, being 15 feet left and 15 feet right of the following described survey of centerline across the lands of T Over V Ranch Land, LLLP, according to a deed filed for record in Book 2018, Page 968, of the Deed Records of Lea County, New Mexico;

BEGINNING at Engr. Sta. 0+00, a point in the Southeast quarter of Section 27, which bears N 80°46'45" W, 2,431.81 feet, from a 1/2" rebar, found for the Southeast corner of Section 27;

Thence S 89°32′18″ W, 194.95 feet, to Engr. Sta. 1+94.95, the End of Survey, a point in the Southeast quarter of Section 27, which bears N 07°02′14″ E, 410.81 feet from a brass cap, stamped "1912", found for the South quarter corner of Section 27.

Said strip of land contains 0.134 acres, more or less, and is allocated by forties as follows::

SW 1/4 SE 1/4

11.813 Rods

0.134 Acres

BEARINGS ARE GRID NAD 27 NM EAST DISTANCES ARE HORIZ. GROUND.

LEGEND

RECORD DATA - GLO