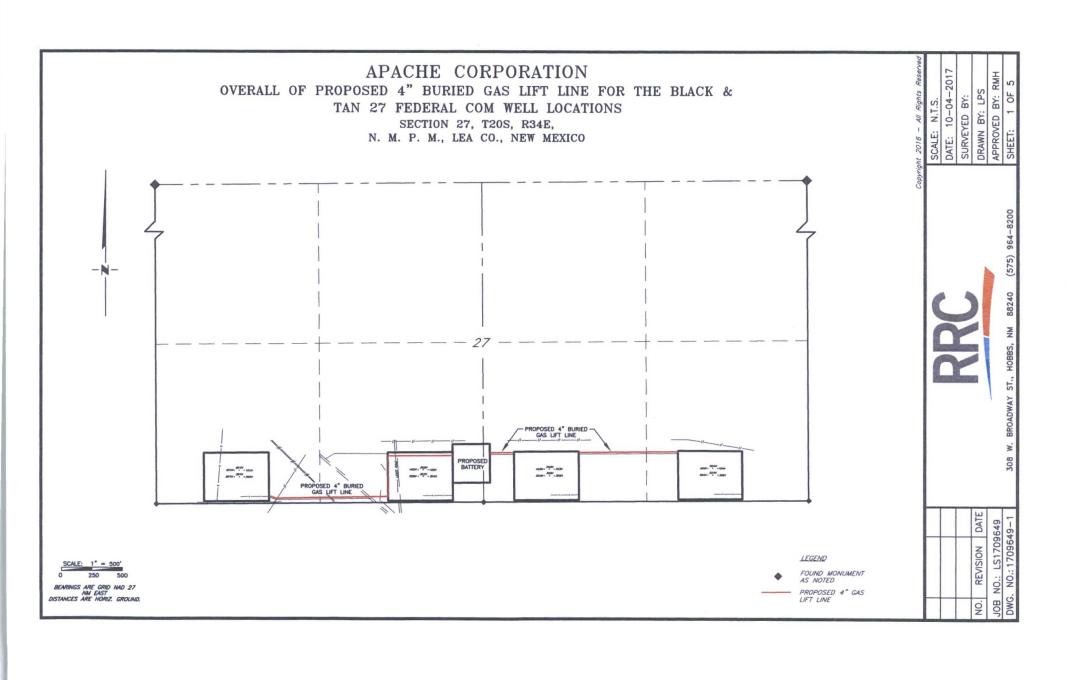

# PROPOSED 4" BURIED GAS LIFT LINE

FROM THE BLACK & TAN FEDERAL COM #301H & #302H TO THE BLACK & TAN BATTERY

SECTION 27, T20S, R34E

|      | LINE TABLE    |         |
|------|---------------|---------|
| LINE | BEARING       | LENGTH  |
| L1   | S 71*58'08" E | 62.95'  |
| L2   | N 89'06'29" E | 905.23  |
| L3   | N 00°27′28" W | 336.20' |
| L4   | N 89*33'48" E | 525.04  |

# PROPOSED 4" BURIED GAS LIFT LINE FROM THE BLACK & TAN FEDERAL COM #301H & #302H TO THE BLACK & TAN BATTERY

SECTION 27, T20S, R34E N. M. P. M., LEA CO., NEW MEXICO