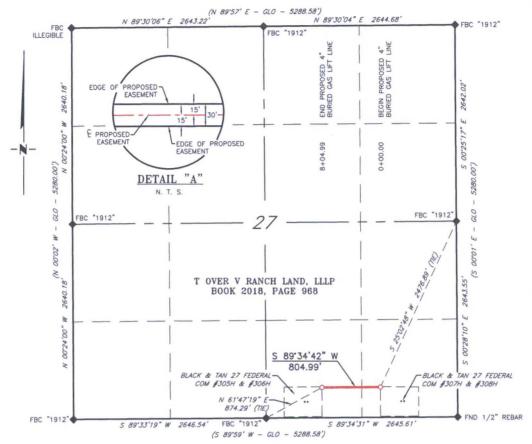

## PROPOSED 4" BURIED GAS LIFT LINE

FROM THE BLACK & TAN 27 FEDERAL COM #305H & #306H TO THE BLACK & TAN 27 BATTERY

SECTION 27, T20S, R34E,

#### DESCRIPTION

A strip of land 30 feet wide, being 194.95 feet or 11.815 rods in length, lying in Section 27, Township 20 South, Range 34 East, N. M. P. M., Lea County, New Mexico, being 15 feet left and 15 feet right of the following described survey of centerline across the lands of T Over V Ranch Land, LLLP, according to a deed filed for record in Book 2018, Page 968, of the Deed Records of Lea County, New Mexico;

BEGINNING at Engr. Sta. 0+00, a point in the Southeast quarter of Section 27, which bears N 80°46'45" W, 2,431.81 feet, from a 1/2" rebar, found for the Southeast corner of Section 27;

Thence S 89°32′18″ W, 194.95 feet, to Engr. Sta. 1+94.95, the End of Survey, a point in the Southeast quarter of Section 27, which bears N 07°02′14″ E, 410.81 feet from a brass cap, stamped "1912", found for the South quarter corner of Section 27.

Said strip of land contains 0.134 acres, more or less, and is allocated by forties as follows::

SW 1/4 SE 1/4

11.813 Rods

0.134 Acres

BEARINGS ARE GRID NAD 27 NM EAST DISTANCES ARE HORIZ. GROUND.

LEGEND

RECORD DATA - GLO

## PROPOSED 4" BURIED GAS LIFT LINE

FROM THE BLACK & TAN 27 FEDERAL COM #307H & #308H TO THE BLACK & TAN 27 FEDERAL COM #305H & #306H SECTION 27, T20S, R34E,

N. M. P. M., LEA CO., NEW MEXICO

#### DESCRIPTION

A strip of land 30 feet wide, being 804.99 feet or 48.787 rods in length, lying in Section 27, Township 20 South, Range 34 East, N. M. P. M., Lea County, New Mexico, being 15 feet left and 15 feet right of the following described survey of centerline across the lands of T Over V Ranch Land, LLLP, according to a deed filed for record in Book 2018, Page 968, of the Deed Records of Lea County, New Mexico;

BEGINNING at Engr. Sta. 0+00, a point in the Southeast quarter of Section 27, which bears S 25°02'48" W, 2,476.89 feet from a brass cap, stamped "1912", found for the East quarter corner of Section 27;

Thence S 89'34'42" W, 804.99 feet, to Engr. Sta. 8+04.99, the End of Survey, a point in the Southeast quarter of Section 27, which bears N 61'47'19" E, 874.29 feet, from a brass cap, stamped "1912", found for the South quarter corner of Section 27.

Said strip of land contains 0.554 acres, more or less, and is allocated by forties as follows::

SE 1/4 SE 1/4

SW 1/4 SE 1/4

SCALE: 1" = 1000" 500 1000

15.502 Rods 33.285 Rods

0.176 Acres 0.378 Acres

BEARINGS ARE GRID NAD 27 NM EAST DISTANCES ARE HORIZ. GROUND. LEGEND