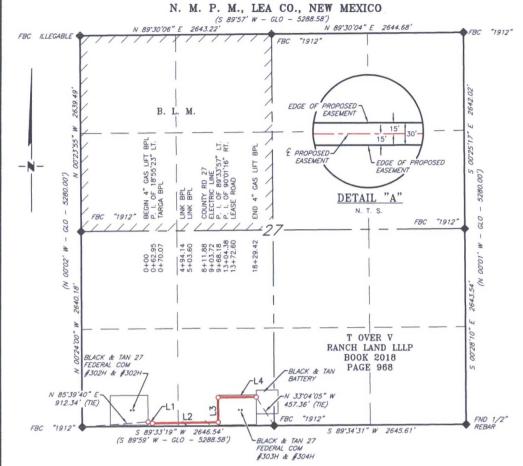

# PROPOSED 4" BURIED GAS LIFT LINE FROM THE BLACK & TAN FEDERAL COM #301H & #302H TO THE BLACK & TAN BATTERY

SECTION 27, T20S, R34E N. M. P. M., LEA CO., NEW MEXICO

#### DESCRIPTION

A strip of land 30 feet wide, being 1,829.42 feet or 110.874 rods in length, lying in Section 27, Township 20 South, Range 34 East, N. M. P. M., Lea County, New Mexico, being 15 feet left and 15 feet right of the following described survey of a centerline across the lands of T over V Ranch Land LLLP., according to a deed filed for record in Book 2018, Page 968, of the deed records of Lea County, New Mexico:

BEGINNING at Engr. Sta. 0+00, a point in the Southwest quarter of Section 27, which bears, N 85'39'40" E, 912.34 feet, from a brass cap, stamped "1912", found for the Southwest corner of Section 27;

Thence S 71°58'08" E, 62.95 feet, to Engr. Sta. 0+62.95, a P. I. of 18°55'23" left;

Thence N 89°06'29" E, 905.23 feet, to Engr. Sta. 9+68.18, a P. I. of 89°33'57" left;

Thence N 00°27'28" W, 336.20 feet, to Engr. Sta. 13+04.38, a P. I. of 90°01'16" right;

Thence N 89'33'48" E, 525.04 feet, to Engr. Sta. 18+29.42, the End of Survey, a point in the Southwest quarter of Section 27, which bears, N 33'04'05" W, 457.36 feet from a brass cap, stamped "1912", found for the South quarter corner of Section 27.

Said strip of land contains 1.260 acres, more or less, and is allocated by forties as follows:

SW 1/4 SW 1/4

25.235 Rods

0.287 Acres

SE 1/4 SW 1/4

85.639 Rods

0.973 Acres

Copyright 2016 - All Rights Reserved