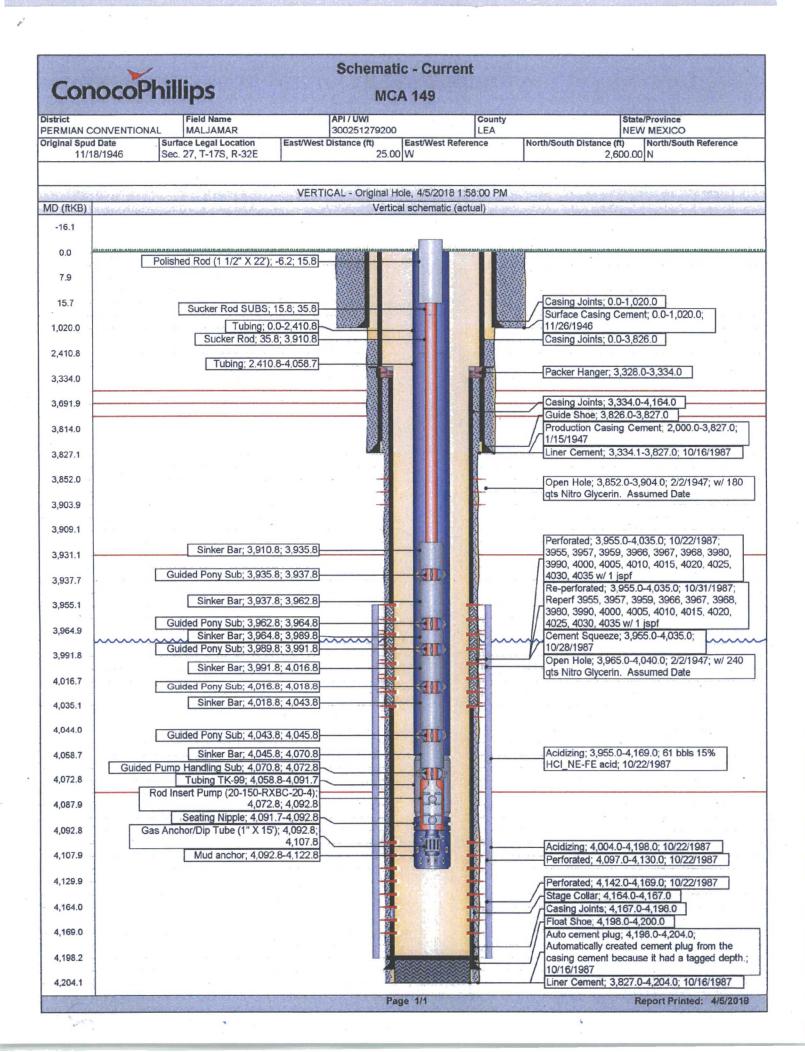

| BI                                                                                                                                                                                                                                                                                    | UNITED STATE<br>PARTMENT OF THE I<br>UREAU OF LAND MANA<br>NOTICES AND REPO<br>is form for proposals to<br>II. Use form 3160-3 (AP        | NTERIOR<br>GEMENT<br>RTS ON WE                           | CD MAY                                                             | BS OC<br>0 8 2018<br>EIVEI   | FORM<br>OMB N                                                                        | APPROVED<br>O. 1004-0137<br>anuary 31, 2018                                  |
|---------------------------------------------------------------------------------------------------------------------------------------------------------------------------------------------------------------------------------------------------------------------------------------|-------------------------------------------------------------------------------------------------------------------------------------------|----------------------------------------------------------|--------------------------------------------------------------------|------------------------------|--------------------------------------------------------------------------------------|------------------------------------------------------------------------------|
| SUBMIT IN TRIPLICATE - Other instructions on page 2                                                                                                                                                                                                                                   |                                                                                                                                           |                                                          |                                                                    |                              | 7. If Unit or CA/Agre                                                                | ement, Name and/or No.                                                       |
| 1. Type of Well                                                                                                                                                                                                                                                                       |                                                                                                                                           |                                                          |                                                                    |                              | 8. Well Name and No.                                                                 |                                                                              |
| Oil Well Gas Well Other                                                                                                                                                                                                                                                               |                                                                                                                                           |                                                          |                                                                    |                              | MCA UNIT 149                                                                         | 1                                                                            |
| 2. Name of Operator<br>CONOCOPHILLIPS COMPANY Contact: RHONDA ROGERS<br>E-Mail: rogerrs@conocophillips.com                                                                                                                                                                            |                                                                                                                                           |                                                          |                                                                    |                              | 9. API Well No.<br>30-025-85008                                                      | 12792 '                                                                      |
| 3a. Address         3b. I           P. O. BOX 51810         Ph:           MIDLAND, TX 79710         Ph:                                                                                                                                                                               |                                                                                                                                           |                                                          | . (include area code)<br>8-9174                                    |                              | 10. Field and Pool or Exploratory Area<br>MALJAMAR; GB-SA                            |                                                                              |
| 4. Location of Well (Footage, Sec., T., R., M., or Survey Description)                                                                                                                                                                                                                |                                                                                                                                           |                                                          |                                                                    |                              | 11. County or Parish,                                                                | State                                                                        |
| Sec 27 T17S R32E Mer NMP SWNW 2600FNL 75FWL                                                                                                                                                                                                                                           |                                                                                                                                           |                                                          |                                                                    |                              | LEA COUNTY,                                                                          | NM                                                                           |
| 12. CHECK THE AI                                                                                                                                                                                                                                                                      | PPROPRIATE BOX(ES)                                                                                                                        | TO INDICA                                                | TE NATURE O                                                        | F NOTICE,                    | REPORT, OR OTI                                                                       | HER DATA                                                                     |
| TYPE OF SUBMISSION                                                                                                                                                                                                                                                                    | TYPE OF ACTION                                                                                                                            |                                                          |                                                                    |                              |                                                                                      |                                                                              |
| □ Notice of Intent                                                                                                                                                                                                                                                                    | Acidize                                                                                                                                   | Dee                                                      |                                                                    |                              | tion (Start/Resume)                                                                  | Water Shut-Off                                                               |
| Subsequent Report                                                                                                                                                                                                                                                                     | <ul> <li>Alter Casing</li> <li>Casing Repair</li> </ul>                                                                                   |                                                          |                                                                    | Reclam                       |                                                                                      | ☐ Well Integrity Ø Other                                                     |
| ☐ Final Abandonment Notice                                                                                                                                                                                                                                                            | Change Plans                                                                                                                              |                                                          |                                                                    |                              | rarily Abandon                                                                       | <b>O</b> Onler                                                               |
|                                                                                                                                                                                                                                                                                       | Convert to Injection                                                                                                                      |                                                          |                                                                    | U Water I                    |                                                                                      |                                                                              |
| 13. Describe Proposed or Completed Op<br>If the proposal is to deepen direction.<br>Attach the Bond under which the wo<br>following completion of the involved<br>testing has been completed. Final Al<br>determined that the site is ready for f                                     | ally or recomplete horizontally,<br>rk will be performed or provide<br>l operations. If the operation re<br>bandonment Notices must be fi | give subsurface<br>the Bond No. or<br>sults in a multipl | locations and measu<br>a file with BLM/BIA<br>e completion or reco | Required su<br>mpletion in a | ertical depths of all pertin<br>bsequent reports must be<br>new interval, a Form 316 | nent markers and zones.<br>a filed within 30 days<br>50-4 must be filed once |
| 3/7/18 TIH & TAG @ 4078' &<br>3/9/18 RIH W/131 JTS 2 3/8",<br>3/12/18 RIH W/RODS & PUM<br>3/13/18 HANG WELL RDMO<br>ATTACHED IS A CURRENT                                                                                                                                             | 4#, J-55/L-80 TBG & SE<br>P & SPACE OUT.                                                                                                  | T @ 4123'. N                                             | CLEAN.<br>DBOP & NUWH.                                             |                              |                                                                                      |                                                                              |
|                                                                                                                                                                                                                                                                                       |                                                                                                                                           |                                                          |                                                                    |                              | $\mathcal{T}$                                                                        | n/                                                                           |
| 14. I hereby certify that the foregoing is                                                                                                                                                                                                                                            | s true and correct.<br>Electronic Submission #                                                                                            | 410510 verifie                                           | d by the BLM We                                                    | Il Information               | n System                                                                             |                                                                              |
| Electronic Submission #410510 verified by the BLM Well/Information System<br>For CONOCOPHILLIPS COMPANY, sent to the Hobbs<br>Committed to AFMSS for processing by JENNIFER SANCHEZ on 04/09/2018 ()<br>Name (Printed/Typed) RHONDA ROGERS<br>Title STAFF REGULATORY TECHNIQIANT CODD |                                                                                                                                           |                                                          |                                                                    |                              |                                                                                      | tant                                                                         |
| Name (Printed/Typed) RHONDA                                                                                                                                                                                                                                                           | ROGERS                                                                                                                                    |                                                          | Title STAFF                                                        | REGULATO                     | PREJECHNICIAN                                                                        | CORD                                                                         |
| Signature (Electronic                                                                                                                                                                                                                                                                 | Submission)                                                                                                                               |                                                          | Date 04/05/2                                                       | 018                          |                                                                                      |                                                                              |
|                                                                                                                                                                                                                                                                                       | THIS SPACE F                                                                                                                              | OR FEDERA                                                | L OR STATE                                                         | OFFICE                       | SE 7018                                                                              | h/1                                                                          |
| Approved By                                                                                                                                                                                                                                                                           |                                                                                                                                           |                                                          |                                                                    |                              |                                                                                      | ANT Date                                                                     |
| Title 18 U.S.C. Section 1001 and Title 43<br>States any false, fictitious or fraudulent                                                                                                                                                                                               | U.S.C. Section 1212, make it a statements or representations a                                                                            | a crime for any post<br>s to any matter w                | erson knowingly and<br>ithin its jurisdiction.                     | willfully to m               | ake to any department of                                                             | agency of the United                                                         |
| (Instructions on page 2) <b>** OPERA</b>                                                                                                                                                                                                                                              | TOR-SUBMITTED ** C                                                                                                                        | PERATOR                                                  | SUBMITTED                                                          | * OPERAT                     | FOR-SUBMITTED                                                                        | ** / KE                                                                      |