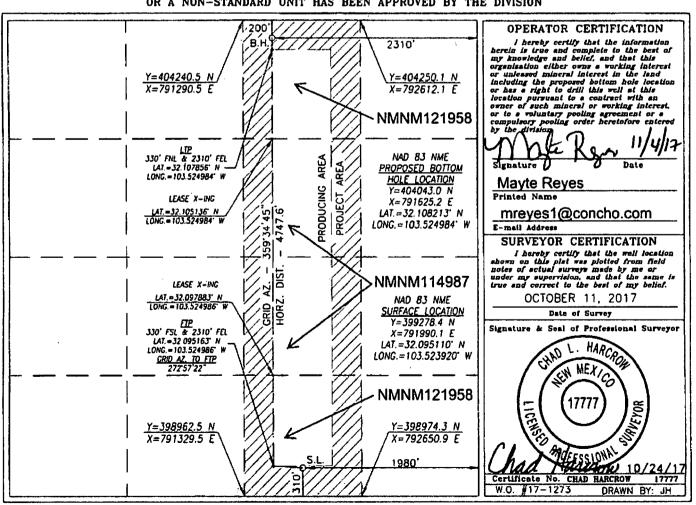

DISTRICT IV 1220 S. ST. FRANCIS DR., SANTA FR. NM 87505 Phone: (505) 478-3480 Faz: (505) 476-3482

WELL LOCATION AND ACREAGE DEDICATION PLANE DEDICATION PLANE Property Name

Property Name

Property Name API Number 30-025-Property Code 321209 DOMINATOR 25 FEDERAL COM 304H OGRID No. Operator Name Elevation COG OPERATING, LLC 3340.2 229137

## Surface Location

| UL or lot No. | Section | Township      | Range | Lot Idn | Feet from the | North/South line | Feet from the | East/West line | County |
|---------------|---------|---------------|-------|---------|---------------|------------------|---------------|----------------|--------|
| В             | 25      | 25 <b>-</b> S | 33-E  |         | 310           | SOUTH            | 1980          | EAST           | LEA    |

## Bottom Hole Location If Different From Surface

| UL or lot No.                                                      | Section | Township | Range | Lot Idn | Feet from the | North/South line | Feet from the | East/West line | County |  |
|--------------------------------------------------------------------|---------|----------|-------|---------|---------------|------------------|---------------|----------------|--------|--|
| 0                                                                  | 25      | 25-S     | 33-E  |         | 200           | NORTH            | 2310          | EAST           | LEA    |  |
| Dedicated Acres   Joint or Infill   Consolidation Code   Order No. |         |          |       |         |               |                  |               |                |        |  |
| 160                                                                |         |          |       |         |               |                  |               |                |        |  |

NO ALLOWABLE WILL BE ASSIGNED TO THIS COMPLETION UNTIL ALL INTERESTS HAVE BEEN CONSOLIDATED OR A NON-STANDARD UNIT HAS BEEN APPROVED BY THE DIVISION