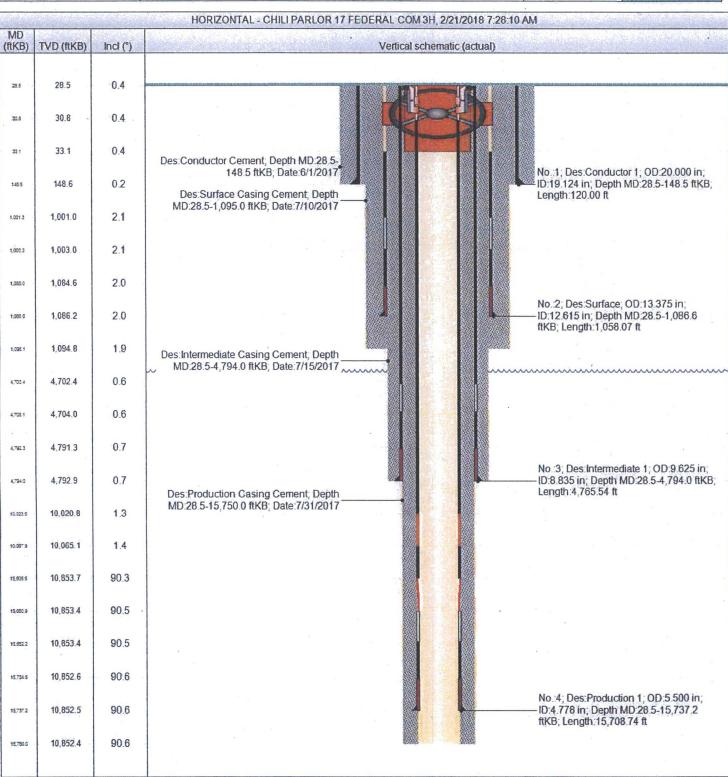

## Wellbore Schematic Well Name: CHILI PARLOR 17 FEDERAL COM 3H

Directions to Well: FROM THE INTERSECTION OF WEST CARLSBAD HIGHWAY AND HIGHWAY 176 TRAVEL SOUTHEAST ON HIGHWAY 176 FOR 6.4 MILES TO LEASE ROAD ON THE RIGHT. TRAVEL SOUTH ON LEASE ROAD FOR 10.8 MILES TO LEASE ROAD ON THE LEFT. TRAVEL EAST ON LEASE ROAD FOR 0.6 MILES TO LEASE ROAD ON THE RIGHT. TRAVEL EAST ON EAST ROAD FOR 0.9 MILES TO PROPOSED WELL PAD 636 FEET ON THE RIGHT.

| Chili Parlor 17 Federal Com 3H - Casing and Cement Operations |           |              |              |  |  |  |
|---------------------------------------------------------------|-----------|--------------|--------------|--|--|--|
| Casing detail                                                 | Surface   | Intermediate | Production   |  |  |  |
| Date                                                          | 7/10/2017 | 7/14/2017    | 7/31/2017    |  |  |  |
| Hole size                                                     | 17 1/2"   | 12 1/4"      | 8 3/4"       |  |  |  |
| Casing size                                                   | 13 3/8"   | 9 5/8"       | 5 1/2"       |  |  |  |
| Weight                                                        | 54.5      | 40           | 20           |  |  |  |
| Туре                                                          | J-55      | L80          | CYP-110      |  |  |  |
| Thread                                                        | BTC       | BTC          | DQXHT        |  |  |  |
| Depth (MD)                                                    | 1,086.6'  | 4,794.0'     | 15,737.2'    |  |  |  |
| Amount jnts                                                   | 26        | 110          | 364          |  |  |  |
| Cement detail                                                 | Surface   | Intermediate | Production   |  |  |  |
| Date                                                          | 7/10/2017 | 7/15/2017    | 7/31/2017    |  |  |  |
| Top depth KB                                                  | 28.5'     | 28.5'        | 28.5'        |  |  |  |
| Bottom depth KB                                               | 1,095.0'  | 4,794'       | 15,750'      |  |  |  |
| Lead 1 sks                                                    | 875       | 1,800        | 417          |  |  |  |
| Yield                                                         | 1.75      | 1.73         | 3.477        |  |  |  |
| WOC to 500 psi                                                |           | 9:31 hr/min  | 12:27 hr/min |  |  |  |
| Lead 2 sks                                                    |           |              | 742          |  |  |  |
| Yield                                                         |           | 18.          | 2.367        |  |  |  |
| WOC to 500 psi                                                |           |              | 13:44 hr/min |  |  |  |
| Tail sks                                                      | 490       | 400          | 1,765        |  |  |  |
| Yield                                                         | 1.36      | 1.33         | 1.22         |  |  |  |
| WOC to 500 psi                                                |           | 5:40 hr/min  | 15:30 hr/min |  |  |  |
| Gel spacer                                                    | 20 bbls   |              |              |  |  |  |
| Clean Spacer III                                              |           |              | 30 bbls      |  |  |  |
| Super Flush Spacer                                            |           |              | 23.8 bbls    |  |  |  |
| Water Spacer                                                  |           |              | 20 bbls      |  |  |  |
|                                                               |           | ExtendaCemC/ |              |  |  |  |
| Class                                                         | С         | HalChemC     | Н            |  |  |  |
| Circulate to surface                                          |           |              |              |  |  |  |
| (sks)                                                         |           | 899          | 274          |  |  |  |
|                                                               |           | 0: 1.4       | 6: 14        |  |  |  |
| Top meas. method                                              |           | Circulate    |              |  |  |  |
| TOC                                                           | 28.5      | 28.5         |              |  |  |  |
| Pressure testing                                              | Surface   | Intermediate | Production   |  |  |  |
| Date                                                          | 7/12/2017 | 7/16/2017    |              |  |  |  |
| PSI                                                           | 1539      | 1500         |              |  |  |  |
| Time (min)                                                    | 30        | 30           |              |  |  |  |
| Bled off                                                      | 49        | 1            | 100          |  |  |  |
| Drop                                                          | 3%        | 0%           |              |  |  |  |
| Good test                                                     | Yes       | Yes          | Yes          |  |  |  |