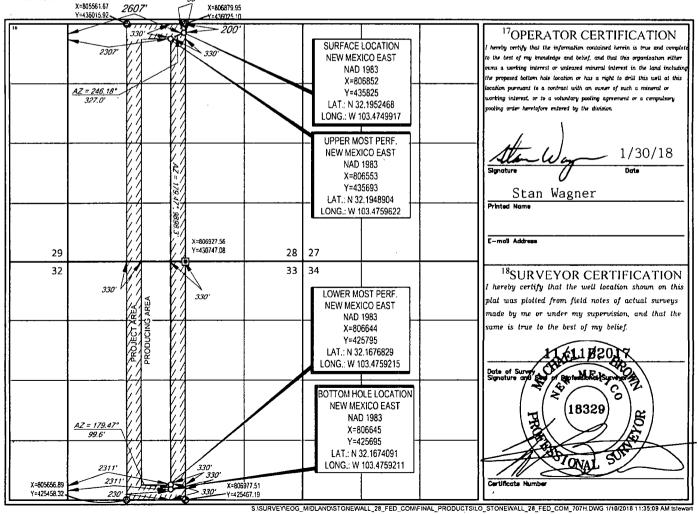

## WELL LOCATION AND ACREAGE DEDICATION PLAT

|                                         | 872                      |                                                   | <sup>2</sup> Pool Code<br>1092 | WC-(                  | WC-025 G-09 S243336I; Upper Wolfcamp |                           |                     |                        |                                          |  |
|-----------------------------------------|--------------------------|---------------------------------------------------|--------------------------------|-----------------------|--------------------------------------|---------------------------|---------------------|------------------------|------------------------------------------|--|
| 32147                                   | Code                     | STONEWALL 28 FED COM                              |                                |                       |                                      |                           |                     |                        | <sup>6</sup> Well Number<br><b>#707H</b> |  |
| <sup>7</sup> ogrid 1<br>7377            | No.                      | <sup>8</sup> Operator Name<br>EOG RESOURCES, INC. |                                |                       |                                      |                           |                     |                        | <sup>9</sup> Elevation<br>3497'          |  |
|                                         |                          |                                                   |                                |                       | <sup>10</sup> Surface Lo             | cation                    |                     | <u> </u>               |                                          |  |
| UL or lot no.<br>C                      | Section 28               | Township<br>24–S                                  | Range<br>34–E                  | Lot Idn<br>—          | Feet from the <b>200'</b>            | North/South line<br>NORTH | Feet from the 2607' | Enst/West line<br>WEST | County<br>LEA                            |  |
| UL or lot no.                           | Section                  | Township                                          | Kange                          | Lot Idn               | Feet from the                        | North/South line          | Feel from the       | East/West line         | County                                   |  |
| Ν                                       | 33                       | 24-S                                              | 34–E                           | -                     | 230'                                 | SOUTH                     | 2311'               | WEST                   | LEA                                      |  |
| <sup>12</sup> Dedicated Acres<br>320.00 | <sup>13</sup> Joint or I | Infill <sup>14</sup> Co                           | nsolidation Code               | <sup>15</sup> Order i | No.                                  |                           |                     |                        |                                          |  |