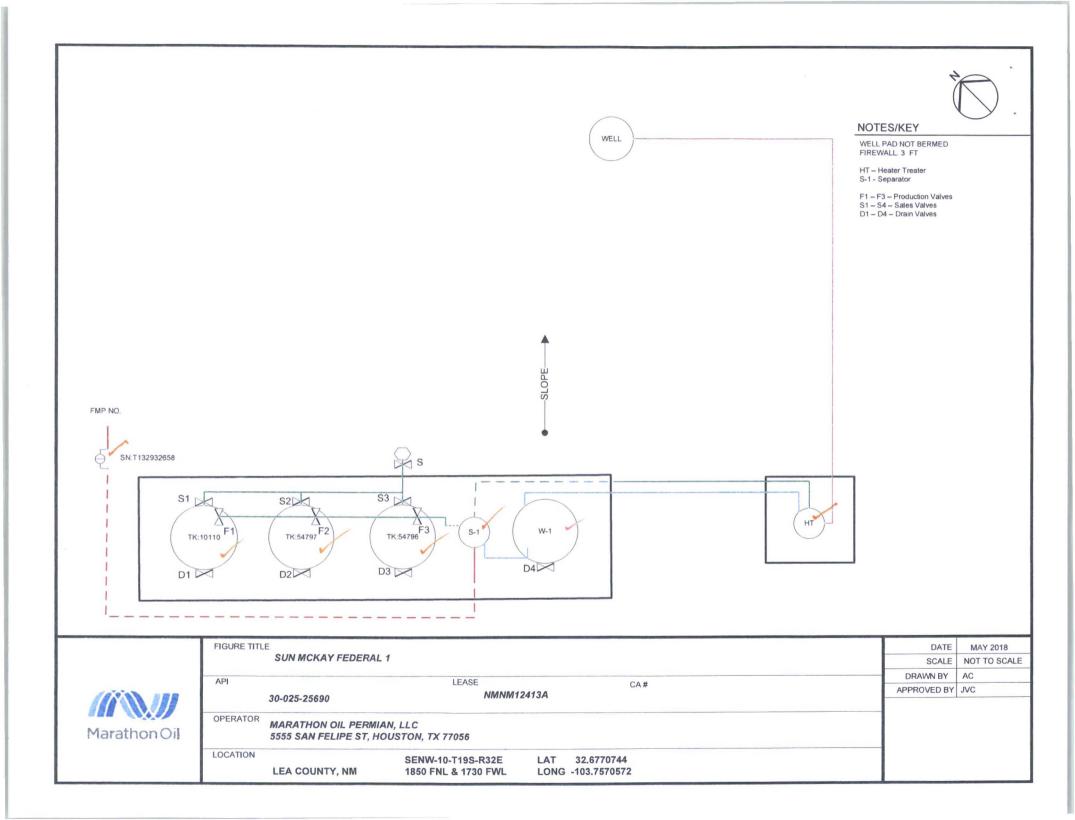

## Valve Positioning in the Production Phase

| Production into TK10110  | Production into TK54797  | Production into TK54796  |
|--------------------------|--------------------------|--------------------------|
| F1 is open               | F2 is open               | F3 is open               |
| F2, F3 are sealed closed | F1, F3 are sealed closed | F1, F2 are sealed closed |
| S1-S3 are sealed closed  | S1-S3 are sealed closed  | S1-S3 are sealed closed  |
| D1-D3 are sealed closed  | D1-D3 are sealed closed  | D1-D3 are sealed closed  |

## Valve Positioning in the Sales Phase

| Sales from TK10110        | Sales from TK54797        | Sales from TK54796        |
|---------------------------|---------------------------|---------------------------|
| S1 is open                | S2 is open                | S3 is open                |
| S2, S3 are sealed closed  | S1, S3 are sealed closed  | S1, S2 are sealed closed  |
| F1 is sealed closed       | F2 is sealed closed       | F3 is sealed closed       |
| F2, F3 are open or closed | F1, F3 are open or closed | F1, F2 are open or closed |
| D1-D3 are sealed closed   | D1-D3 are sealed closed   | D1-D3 are sealed closed   |

## Valve Positioning in the Drain Phase

| Draining from TK10110     | Draining from TK54797     | Draining from TK54796     |
|---------------------------|---------------------------|---------------------------|
| D1 is open                | D2 is open                | D3 is open                |
| D2, D3 are sealed closed  | D1, D3 are sealed closed  | D1, D2 are sealed closed  |
| F1 is sealed closed       | F2 is sealed closed       | F3 is sealed closed       |
| F2, F3 are open or closed | F1, F3 are open or closed | F1, F2 are open or closed |
| S1-S3 are sealed closed   | S1-S3 are sealed closed   | S1-S3 are sealed closed   |
| S1-S3 are sealed closed   | S1-S3 are sealed closed   |                           |

|              | FIGURE TITLE<br>SUN MCKAY FEDERAL 1                                                                                                                        | DATE<br>SCALE           | MAY 2018<br>NOT TO SCALE |
|--------------|------------------------------------------------------------------------------------------------------------------------------------------------------------|-------------------------|--------------------------|
| Marathon Oil | API LEASE CA #<br>30-025-25690 NMNM12413A                                                                                                                  | DRAWN BY<br>APPROVED BY | AC<br>JVC                |
|              | PERATOR<br>MARATHON OIL PERMIAN, LLC<br>5555 SAN FELIPE ST, HOUSTON, TX 77056                                                                              |                         |                          |
|              | LOCATION         SENW-10-T19S-R32E         LAT         32.6770744           LEA COUNTY, NM         1850 FNL & 1730 FWL         LONG -103.7570572         - |                         |                          |