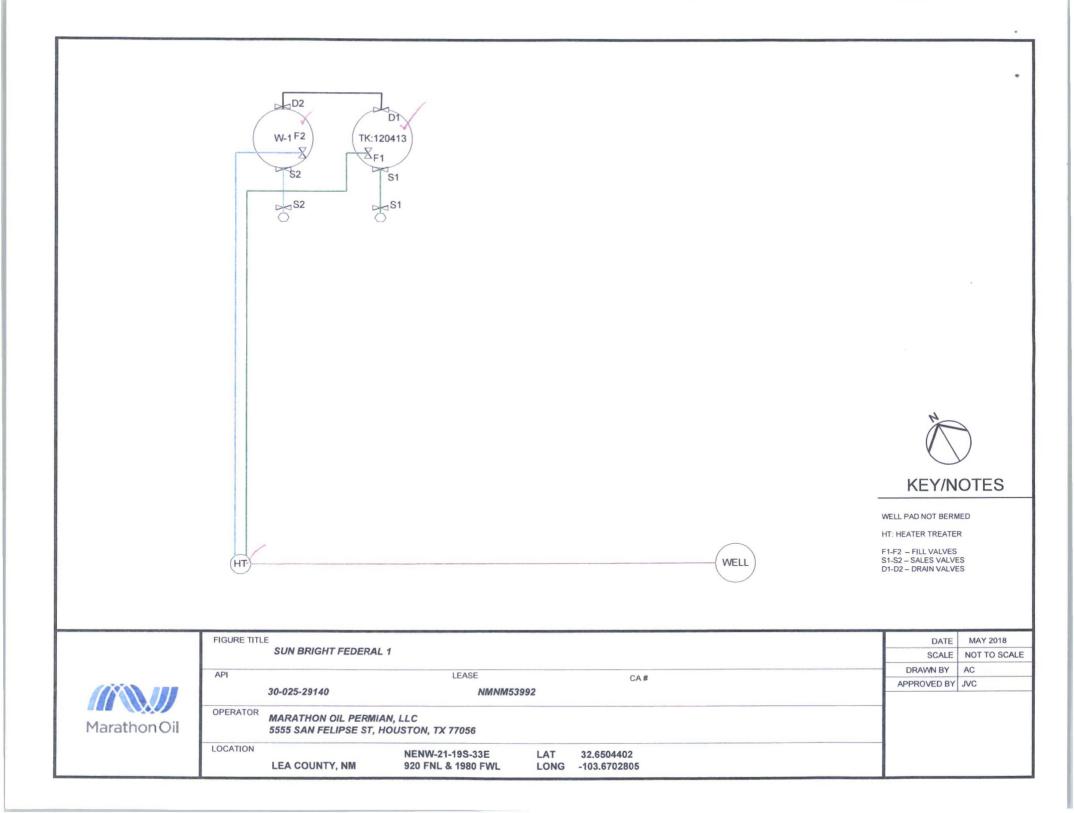

## Valve Positioning in the Production Phase

Producing to TK:120413 F1 is open S1 is sealed closed D1 is sealed closed

## Valve Positioning in the Sales Phase

Producing to TK:120413 S1 is open F1 is sealed closed D1 is sealed closed

Valve Positioning in the Drain Phase

Producing to TK:120413 D1 is open F1 is sealed closed S1 is sealed closed

|              | FIGURE TITLE<br>SUN BRIGHT FEDERAL 1 |                                                                          |                                       |             |                            |  | DATE        | MAY 2018     |
|--------------|--------------------------------------|--------------------------------------------------------------------------|---------------------------------------|-------------|----------------------------|--|-------------|--------------|
| Marathon Oil |                                      |                                                                          |                                       |             |                            |  | SCALE       | NOT TO SCALE |
|              | API                                  |                                                                          | LEASE                                 |             | CA#                        |  | DRAWN BY    | AC           |
|              |                                      | 30-025-29140                                                             | NMNM539                               | 92          | CA#                        |  | APPROVED BY | JVC          |
|              |                                      |                                                                          |                                       |             |                            |  |             |              |
|              | OPERATOR                             | ATOR MARATHON OIL PERMIAN, LLC<br>5555 SAN FELIPSE ST, HOUSTON, TX 77056 |                                       |             |                            |  |             |              |
|              | LOCATION                             | LEA COUNTY, NM                                                           | NENW-21-19S-33E<br>920 FNL & 1980 FWL | LAT<br>LONG | 32.6504402<br>-103.6702805 |  |             |              |