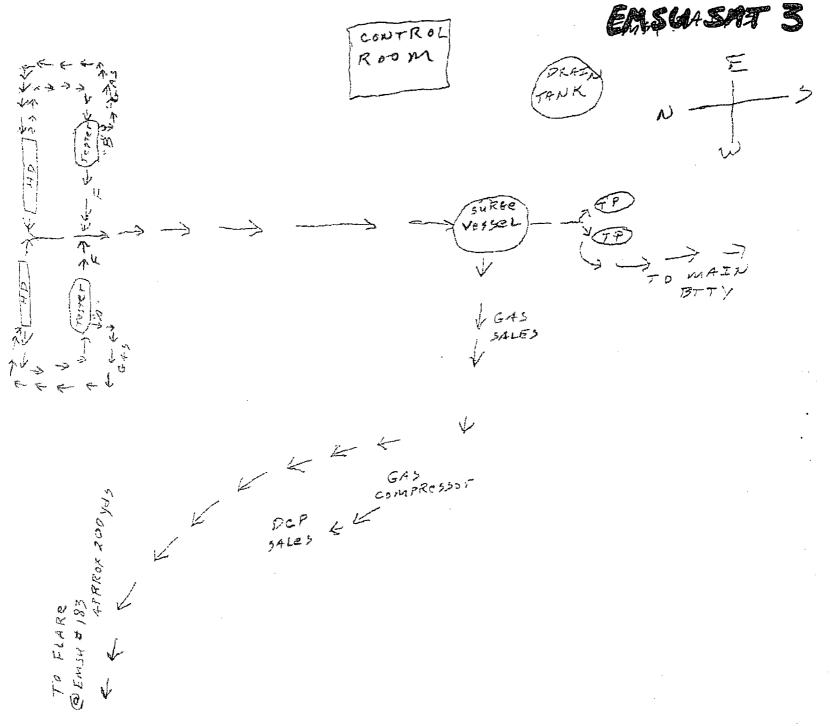

#### 32. Additional remarks, continued

number of hours.

The sales meter is the first meter for the production (there is no separate production meter). XTO determines the flared volumes by comparing the sales volume during the period of flaring to the average sales volume. Specifically, XTO subtracts the actual sales volume from an average of sales volume (both figures taken from the sales meter). XTO will use a rolling 12 month production average as requested by the BLM for future sundries, as we as revise our prior sundries and OGORs based on the 12 month average.

EMSU SAT 3

ASSOCIATED WELLS:

EUNICE MONUMENT SO. UNIT 182 GRBG/SA API #30-025-29868 FEDERAL EUNICE MONUMENT SO. UNIT 184 GRBG/SA API #30-025-04513 EUNICE MONUMENT SO. UNIT 198 GRBG/SA API #30-025-04502 EUNICE MONUMENT SO. UNIT 200H GRBG/SA API #30-025-04492 EUNICE MONUMENT SO. UNIT 208 GRBG/SA API #30-025-04470 FEDERAL EUNICE MONUMENT SO. UNIT 209 GRBG/SA API #30-025-04470 FEDERAL EUNICE MONUMENT SO. UNIT 209 GRBG/SA API #30-025-04473 FEDERAL EUNICE MONUMENT SO. UNIT 212 GRBG/SA API #30-025-04504 EUNICE MONUMENT SO. UNIT 609 GRBG/SA API #30-025-31406 EUNICE MONUMENT SO. UNIT 610 GRBG/SA API #30-025-31407 EMSU Sat 3