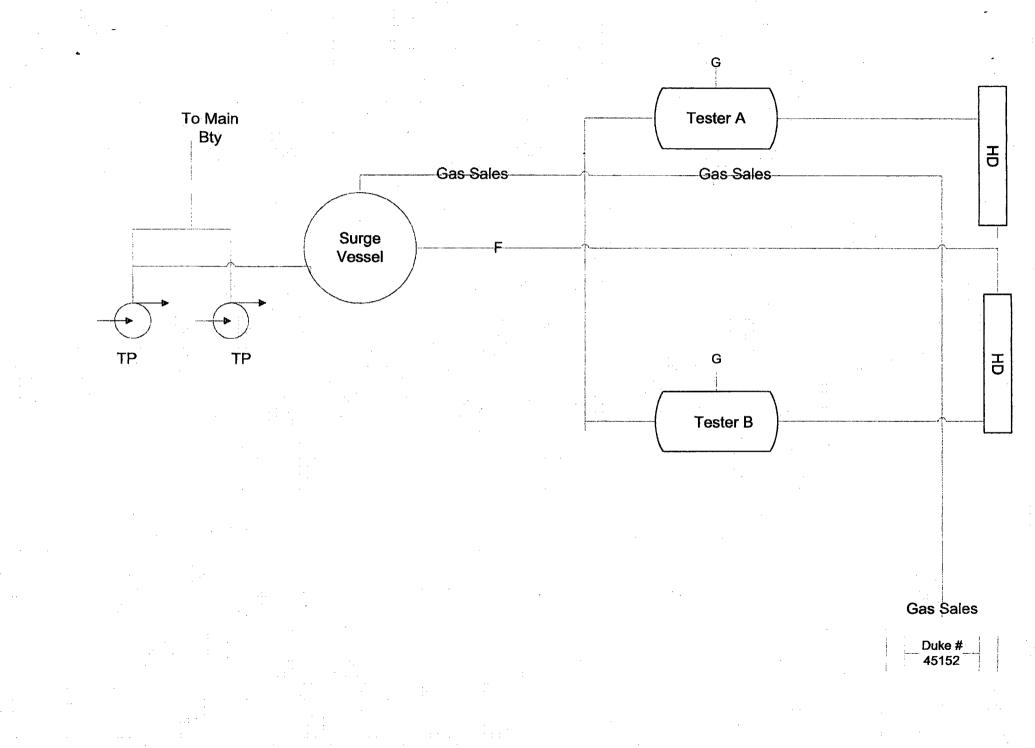

#### 32. Additional remarks, continued

number of hours.

The sales meter is the first meter for the production (there is no separate production meter). XTO determines the flared volumes by comparing the sales volume during the period of flaring to the average sales volume. Specifically, XTO subtracts the actual sales volume from an average of sales volume (both figures taken from the sales meter). XTO will use a rolling 12 month production average as requested by the BLM for future sundries, as we as revise our prior sundries and OGORs based on the 12 month average.