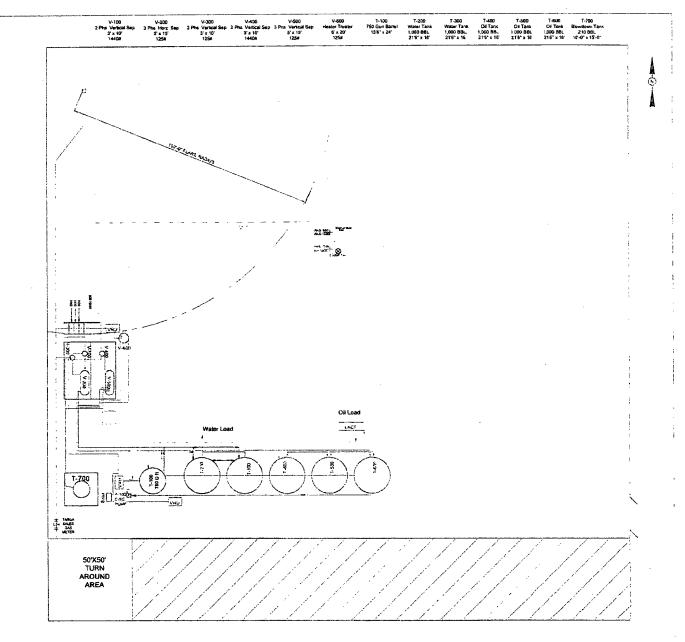

br>Avg |                         |             |    |             |
|--------|------------|-----------------|--------------------------------|-------------------------------|-------------------------|-------------|----|-------------|
| J      | anuary     | 278             | 44                             | 1052                          | Total Rolling 12 Months | February-16 | to | January-17  |
| Ē      | ebruary    | 579             | 45                             | 1069                          | Total Rolling 12 Months | March-16    | to | February-17 |
| N      | farch      | 567             | 45                             | 1084                          | Total Rolling 12 Months | April-16    | to | March-17    |

•••

COPIES OF DAILY GAS VOLUME STATEMENTS AVAILABLE UPON REQUEST



| Notes:<br>11 BLOW DOWN TANK BERM CALCULATED TO 20' X 20'            | ISSUED  | Revision | Description of Change         | Date     | Ву   | Amo                        |           |      | PERLA NEGRA                            |          |         |       |          |  |
|---------------------------------------------------------------------|---------|----------|-------------------------------|----------|------|----------------------------|-----------|------|----------------------------------------|----------|---------|-------|----------|--|
| 2) 50' X 50' TURN AROUND AREA EXPANSION<br>(Hopper 148' from flere) | FOR     | 0        | Original Braft                | 9/11/13  | DKB  | <b>ENERGY</b>              |           |      | TANK BATTERY<br>LEA COUNTY, NEW MEXICO |          |