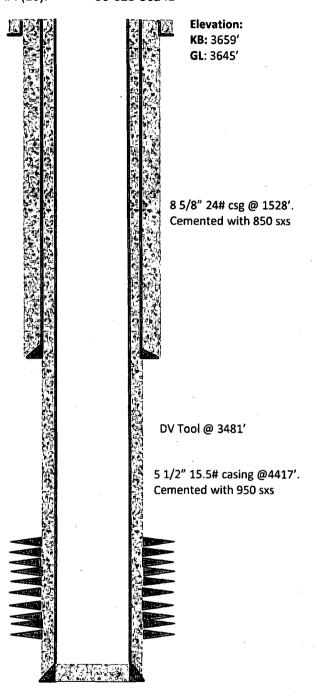

## NHU 30-547 Current Wellbore Diagram (as of May 2018)

\*Note: Diagram not to scale

API (10):

30-025-36242

**Equipment in well:** 

Installed 02/08/18: 2-7/8" tubing and ESP, intake

@4052'.

**Perforation Summary:** 

Open: 4104'-08', 4116'-24', 4158'-62', 4172'-80, 4187'-4219', 4225'-38', 4247'-62'

**Squeezed:** 4120'-29', 4137'-41', 4159'-65', 4239', 4245'-46', 4268'-

74'

**PBTD**: 4372' **TD**: 4417'