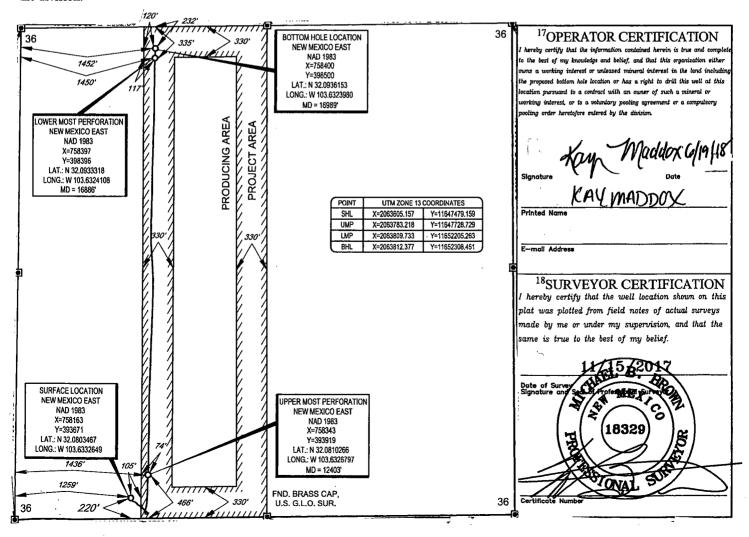

JUN 21 2018

AMENDED REPORT

Sante Fe, NM 87505 RECEIVED WELL LOCATION AND ACREAGE DEDICATION PLAT

|                         |         |                            | <sup>2</sup> Pool Code | T                        | <sup>3</sup> Pool Name  |                                      |              |            |                        |  |
|-------------------------|---------|----------------------------|------------------------|--------------------------|-------------------------|--------------------------------------|--------------|------------|------------------------|--|
| 30-025- <b>44265</b>    |         |                            | 9815                   | 8 ·                      | WC-                     | WC-025 G-09 S253236A; Upper Wolfcamp |              |            | amp                    |  |
| <sup>4</sup> Property C | ***     |                            |                        | <sup>6</sup> Well Number |                         |                                      |              |            |                        |  |
| 313191                  |         | GEM 36 STATE COM           |                        |                          |                         |                                      |              |            | #707H                  |  |
| <sup>7</sup> OGRID №.   |         | <sup>8</sup> Operator Name |                        |                          |                         |                                      |              |            | <sup>9</sup> Elevation |  |
| 7377                    |         | EOG RESOURCES, INC.        |                        |                          |                         |                                      |              |            | 3349'                  |  |
|                         |         |                            |                        |                          | <sup>10</sup> Surface L | ocation                              |              |            |                        |  |
| UL or lot no.           | Section | Township                   | Range                  | Lot Idn                  | Feet from the           | North/South line                     | Feet from th | e East/Wes | st line County         |  |
| M                       | 36      | 25-S                       | 32-E                   | -                        | 220'                    | SOUTH                                | 1259'        | WEST       | LEA                    |  |

UL or lot no. Township North/South line Feet from the East/West line County Section Range Lot Ide Feet from the 1452 C 36 25-S 32-E NORTH WEST LEA <sup>2</sup>Dedicated Acres <sup>3</sup>Joint or Infill Consolidation Code <sup>5</sup>Order No. 163.39