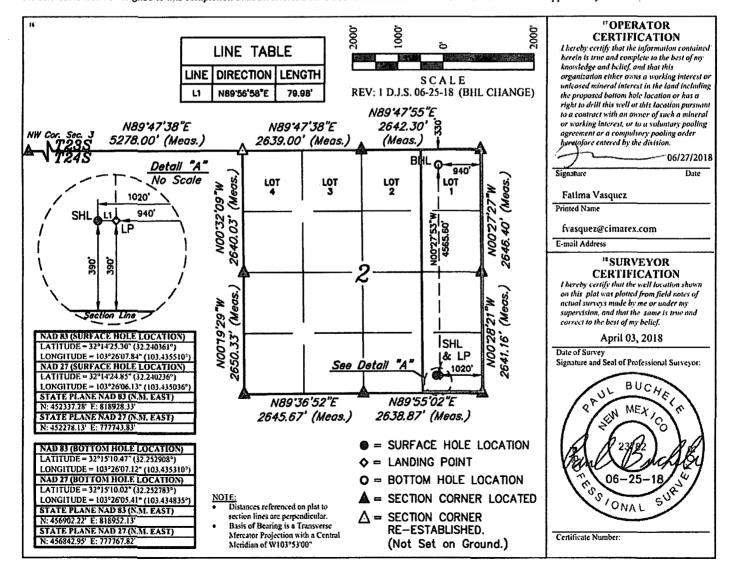

## WELL LOCATION AND ACREAGE DEDICATION PLAT

| 30-025-44724                     | <sup>1</sup> Pool Code<br>96434 | Red Hills; Bone Spring, North   |                                   |
|----------------------------------|---------------------------------|---------------------------------|-----------------------------------|
| 4 Property Code<br>321280        | CANYONI                         | • Well Number<br>1 H            |                                   |
| <sup>7</sup> OGRID No.<br>215099 |                                 | Operator Name<br>REX ENERGY CO. | <sup>9</sup> Elevation<br>3426.3' |

## "Surface Location

|                                                                                                                                                                                    |           |                 |              |               | Duriace              | Locuiton                  |                       |                         |               |  |
|------------------------------------------------------------------------------------------------------------------------------------------------------------------------------------|-----------|-----------------|--------------|---------------|----------------------|---------------------------|-----------------------|-------------------------|---------------|--|
| UL or let no.<br>P                                                                                                                                                                 | Section 2 | Township<br>24S | Range<br>34E | Lot Idn       | Feet from the<br>390 | North/South line<br>SOUTH | Feet from the<br>1020 | East/N'est line<br>EAST | County<br>LEA |  |
| "Bottom Hole Location If Different From Surface  UL or lot no.   Section   Township   Runge   Lot Idn   Feet from the   North/South line   Feet from the   East/Vest line   County |           |                 |              |               |                      |                           |                       |                         |               |  |
| 1                                                                                                                                                                                  | 2         | 248             | 34E          |               | 330                  | NORTH                     | 940                   | EAST                    | LEA           |  |
| 12 Dedicated Aero<br>160.02                                                                                                                                                        | es 13 J   | oint or Infill. | 11 Const     | lidation Code | 15 Order No.         | PC-1321-0                 |                       |                         |               |  |