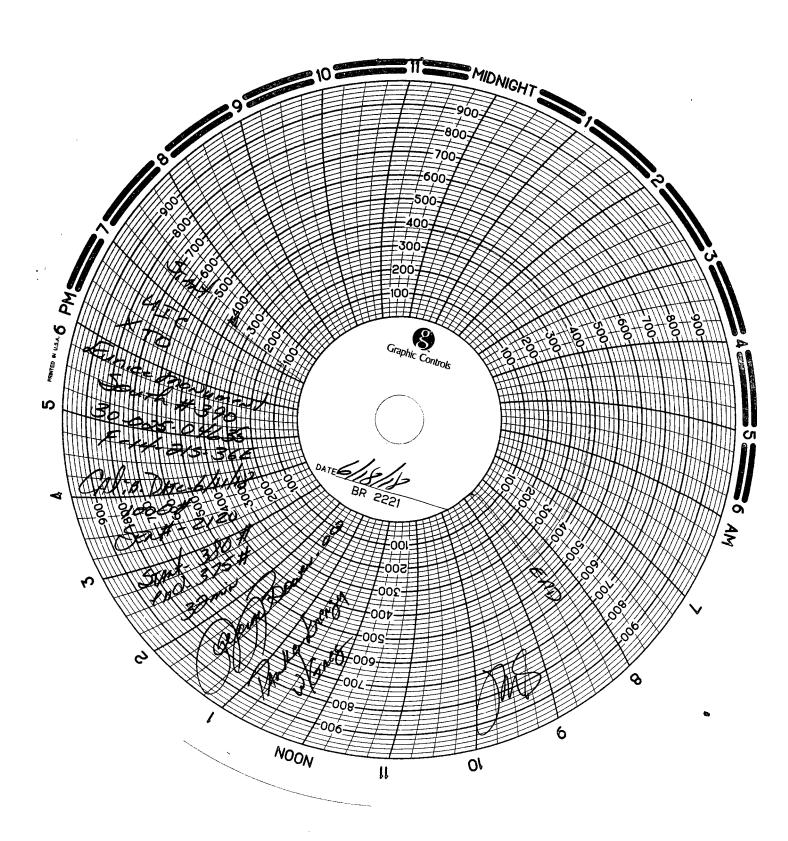

## **State of New Mexico Energy, Minerals and Natural Resources Department** Oil Conservation Division Hobbs District Office

JUL 1 6 2018

RECEIVE

3. API Number

BRADENHEAD TEST REPORT

Operator Name

| Operator Name                        |                       |                            |                      |                           | 30-025-04635 ~   |                    |  |
|--------------------------------------|-----------------------|----------------------------|----------------------|---------------------------|------------------|--------------------|--|
| Property Name                        |                       |                            |                      |                           | Well No          |                    |  |
| Eunice monument South                |                       |                            |                      |                           | 39               |                    |  |
| UL - Lot Section Tow                 | nship Range           | 7. Surface Loc             | <del></del>          | Feet From                 | E/W Line         | County             |  |
|                                      | 15 366                | 1980                       |                      | 1980                      | L/W Line         | Ica -              |  |
|                                      |                       | Well Stat                  | us                   |                           |                  |                    |  |
| TA'D Well                            | SHUT-IN               | INJECT                     | OR P                 | RODUCER                   |                  | DATE               |  |
| YES (NO)                             | YES                   | (INJ)                      | SWD OIL              | GAS                       | 6/1              | 18/18 -            |  |
|                                      |                       | OBSERVED                   | <u>DATA</u>          |                           |                  |                    |  |
|                                      | (A)Surf-Interm        | (B)Interm(1)               | (C)Interm(2)         | (D)Pro                    | d Csng           | (E)Tubing          |  |
| Pressure                             | 6                     |                            |                      |                           | <u>.</u>         | 70) -              |  |
| Flow Characteristics                 | <u> </u>              |                            | +                    | <del></del>               | Ø                | 700 -              |  |
| Puff                                 | Y / &                 | Y/N                        | Y/N                  |                           | <b>9</b> 7 N     | CO2                |  |
| Steady Flow *                        | Y /AD                 | Y/N                        | Y / N                |                           | Y/S              | WTR                |  |
| Surges                               | Y/A)                  | Y/N                        | Y / N                |                           | Y/30             | GAS                |  |
| Down to nothing                      | / <b>y</b> / N        | Y/N                        | Y / N                |                           | N N              | If applicable type |  |
| Gas or Oil                           | Y (N)                 | Y/N                        | Y/N                  |                           | Y / / ()         | fluid injected for |  |
| Water                                | YIA                   | Y / N                      | Y / N                |                           | Y / Ŋ            | Waterflood         |  |
| Remarks: Please state for ea         | nch string (A,B,C,D,E | ) pertinent information re | garding bleed down o | r continuous buil         | d up if applies. |                    |  |
| Signature: Lin Ala                   |                       |                            |                      | OIL CONSERVATION DIVISION |                  |                    |  |
| Printed name: Luis Cabell X70 Energy |                       |                            | Entered into RBDMS   |                           |                  |                    |  |
| Title:                               |                       |                            |                      | Re-test                   |                  |                    |  |
| E-mail Address:                      |                       |                            |                      |                           | MO               |                    |  |
| Date: 6/18/18                        | Phone:                | $\supset$                  |                      |                           | V                |                    |  |
| 101                                  | Witness:              | Vapor                      |                      |                           |                  |                    |  |
| ,                                    |                       |                            | <del></del>          | <del></del>               |                  | <del></del>        |  |