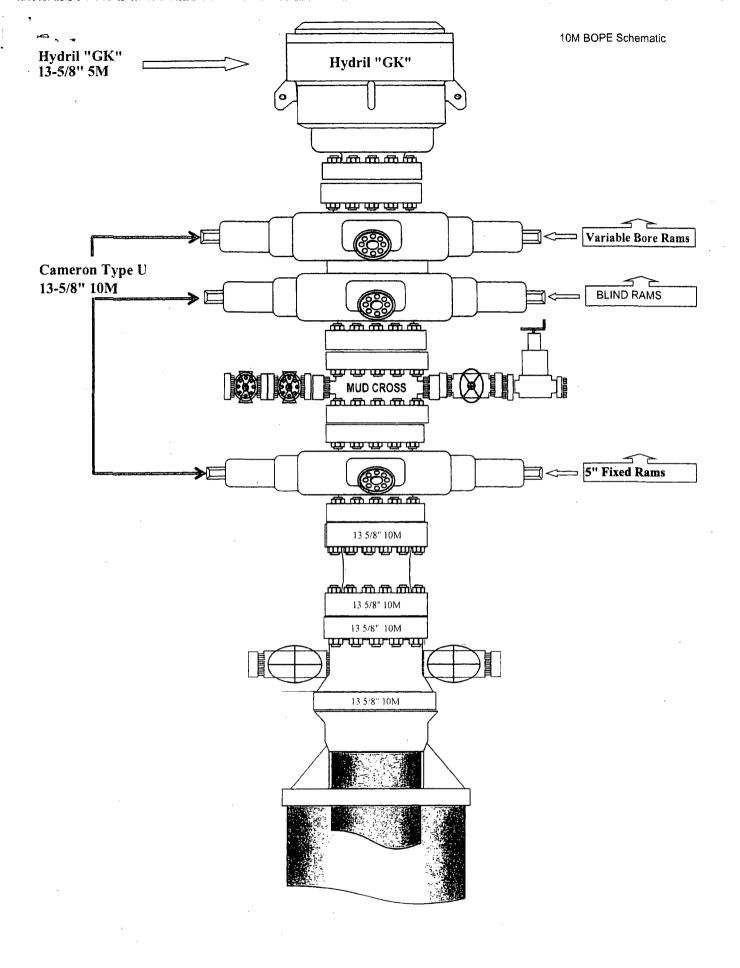

#### A. Component and Preventer Compatibility Table

| Component                 | OD          | Preventer                        | RWP |
|---------------------------|-------------|----------------------------------|-----|
| Drill Pipe                | 5"          | Upper VBR: 4-7<br>Lower VBR: 4-7 | 10M |
| Heavyweight Drill Pipe    | 5"          | Upper VBR: 4-7<br>Lower VBR: 4-7 | 10M |
| Drill Collars & MWD Tools | 6 1/2"      | Upper VBR: 4 – 7                 | 10M |
| Mud Motor                 | 6 1/2"      | Upper VBR: 4 – 7                 | 10M |
| Production Casing         | 5 1/2"      | Upper VBR: 4 – 7                 | 10M |
| All                       | 0 – 13 5/8" | Annular                          | 5M  |
| Open Hole                 |             | Brind Rams                       | 10M |

### A. PRESSURE CONTROL

1. Minimum working pressure of the blowout preventer (BOP) and related equipment (BOPE) required for drilling below the 9 5/8 inch second intermediate casing shoe shall be 10,000 (10M) psi.

Variance approved to use a 5M annular. The annular must be tested to full working pressure (5000 psi.)

MHH 07132018