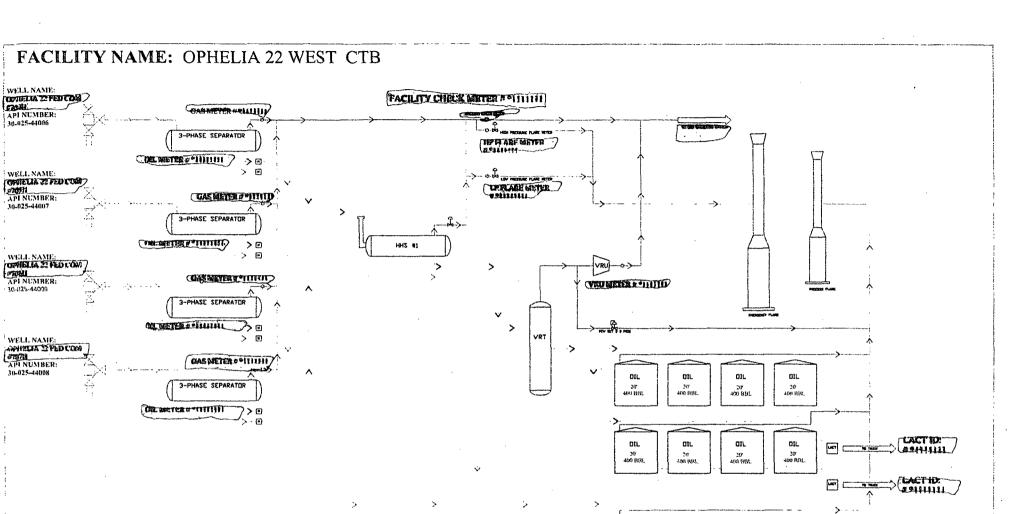

common header. The gas from the heated separator also flows into this header. The gas flows through the header to a customy transfer Emerson entire meter (# \*111111) that serves as our lease production meter. If the pipeline is experiencing problems and cannot take any gas, the gas will flow through the high pressure and low pressure flare meters (# \*(111111) and # \*(111111) to the flare. The overhead gas from the vapor recovery tower is compressed by a vapor recovery compressor and then measured by a sustedy transfer Emerson prices mater (# \*1111111). The gas from the vapor recovery system combines with the gas from the lease production meter and flows into our gas gathering pipeline system.

Meter numbers will be provided upon installation of meters and completion of the facility.





## ECONOMIC JUSTIFICATION

## Single Well Production

# Federal Lease NMNM 122622 Royalty Rate: 12.5%

|   | Well Name                | *Oil<br>BPD | *Gravity | *Value/BBL | *MCFPD | *BTU  | *Value/MCF |
|---|--------------------------|-------------|----------|------------|--------|-------|------------|
| 1 | Ophelia 22 Fed Com #704H | 2,500       | 45       | \$51.45    | 4,500  | 1,100 | \$3.07     |
| 2 | Ophelia 22 Fed Com #705H | 2,500       | 45       | \$51.45    | 4,500  | 1,100 | \$3.07     |
| 3 | Ophelia 22 Fed Com #706H | 2,500       | 45       | \$51.45    | 4,500  | 1,100 | \$3.07     |
| 4 | Ophelia 22 Fed Com #707H | 2,500       | 45       | \$51.45    | 4,500  | 1,100 | \$3.07     |

Combined Production

Federal Lease NMNM 122622 Royalty Rate: 12.5%

|   |