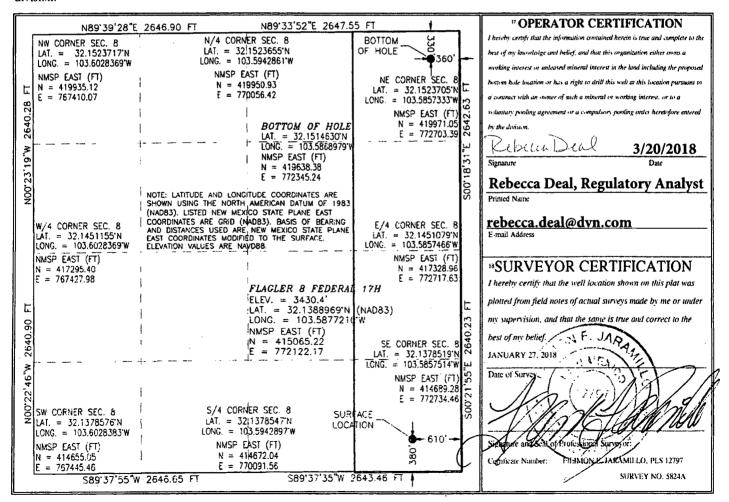

## WELL LOCATION AND ACREAGE DEDICATION PLAT

| 30-025- 4498  | <sup>1</sup> Pool Code<br>96392       | DRAPER MILL;BON   | E SPRING               |
|---------------|---------------------------------------|-------------------|------------------------|
| Property Code |                                       | ' Property Name   |                        |
| 30884 722149  | FLAGLE                                | FLAGLER 8 FEDERAL |                        |
| 'OGRID No.    | * Operator Name                       |                   | <sup>e</sup> Elevation |
| 6137          | DEVON ENERGY PRODUCTION COMPANY, L.P. |                   | 3430.4                 |
|               | <sup>10</sup> Sur                     | face Location     |                        |

Township North/South line Feet from the East/West line Ill. or lot no. Section Range Lot Idn Feet from the County p 8 25 S 33 E 380 SOUTH 610 **EAST** LEA Bottom Hole Location If Different From Surface Lot Idn UL or lot no. Feet from the North/South line East/West line Section Township Range Feet from the County 25 S 33 E 330 NORTH 36 T I **EAST** LEA Α Dedicated Acres Joint or Infill Consolidation Code Order No. 160

No allowable will be assigned to this completion until all interests have been consolidated or a non-standard unit has been approved by the division.

First Take Point: 330' FSL & 387' FEL, 8-25S-33E Last Take Point: 330' FNL & 360' FEL, 8-25S-33E