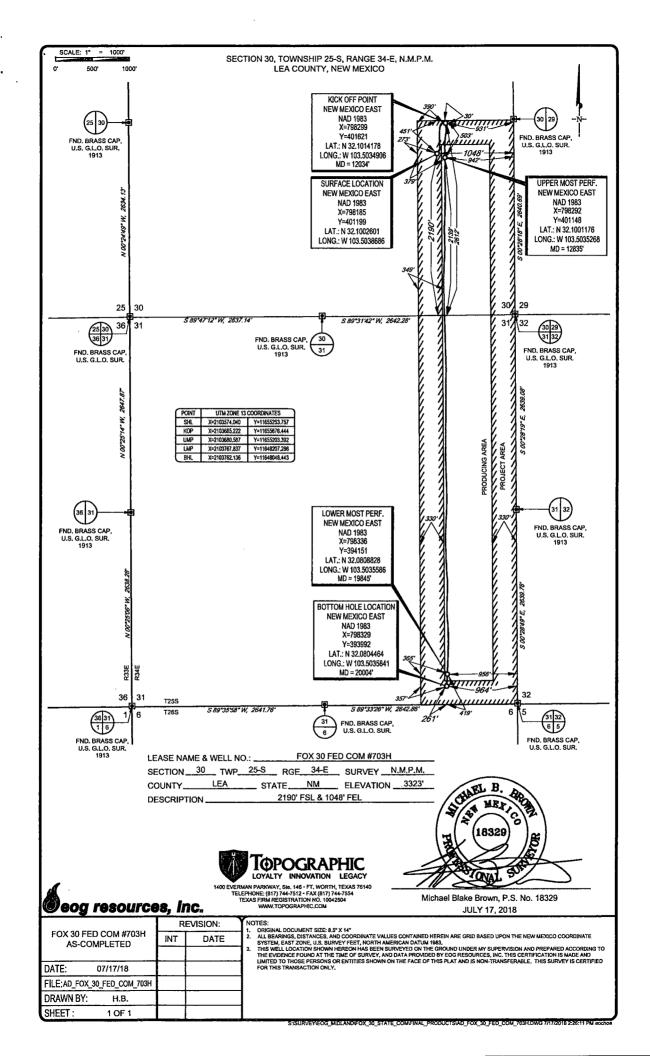

Department
OIL CONSERVATION ADVISION 2018
1220 South St. Francis Day

Sante Fe, NM 87505 State of New Mexico

**FORM C-102** Revised August 1, 2011 Submit one copy to appropriate District Office

| 1000 Rto Brazos Road<br>Phone: (505) 334-617:<br><u>District IV</u><br>1220 S. St. Francis Dr<br>Phone: (505) 476-346 | 8 Fax: (505) 33        |                                           | VELL LC           | 12<br>OCATIO         | 220 South St<br>Sante Fe, N | t. Francis Dry<br>NM 87505<br>REAGE DEDIC | ECENED ATION PLAT | □ <i>4</i>    | AMENDED REPOR         |  |
|-----------------------------------------------------------------------------------------------------------------------|------------------------|-------------------------------------------|-------------------|----------------------|-----------------------------|-------------------------------------------|-------------------|---------------|-----------------------|--|
| <sup>1</sup> API Number<br>30-025- <b>438 73</b>                                                                      |                        |                                           | 9809              | Pool Code            |                             | BOBCAT DRAW; UPPER WOIFCAMP               |                   |               |                       |  |
| 3180                                                                                                                  |                        | <sup>5</sup> Property Name FOX 30 FED COM |                   |                      |                             |                                           |                   |               | *Well Number<br>#703H |  |
| ³ogrid no.<br>7377                                                                                                    |                        | ROPERATOR NAME  EOG RESOURCES, INC.       |                   |                      |                             |                                           |                   |               | °Elevation<br>3323'   |  |
|                                                                                                                       |                        |                                           |                   |                      | <sup>10</sup> Surface L     | ocation                                   |                   | · · ·         |                       |  |
| UL or lot no.                                                                                                         | Section                | Towaship                                  | Range             | Lot Idn              | Feet from the               | North/South line                          | Feet from the     | East/West lin | c County              |  |
| I                                                                                                                     | 30                     | 25-S                                      | 34-E              |                      | 2190'                       | SOUTH                                     | 1048'             | EAST          | LEA                   |  |
|                                                                                                                       |                        |                                           |                   |                      |                             |                                           |                   |               |                       |  |
| UL or lot no.                                                                                                         | Section<br>31          | Township 25-S                             | Range<br>34-E     | Lot Idn              | Feet from the               | North/South line SOUTH                    | Feet from the     | East/West lin | LEA                   |  |
| <sup>12</sup> Dedicated Acres<br>240.00                                                                               | <sup>13</sup> Joint or | Infill 14C                                | Consolidation Cod | de <sup>15</sup> Ord | er No.                      |                                           |                   |               |                       |  |