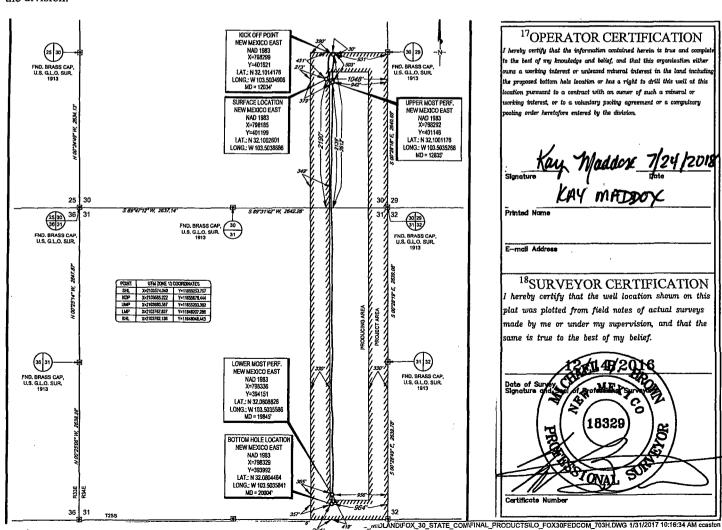

Department
OIL CONSERVATION ADVISION 2018
1220 South St. Francis Day

Sante Fe, NM 87505 State of New Mexico

**FORM C-102** Revised August 1, 2011 Submit one copy to appropriate District Office

| 1000 Rto Brazos Road<br>Phone: (505) 334-617:<br><u>District IV</u><br>1220 S. St. Francis Dr<br>Phone: (505) 476-346 | 8 Fax: (505) 33        |                                           | VELL LC           | 12<br>OCATIO         | 220 South St<br>Sante Fe, N | t. Francis Dry<br>NM 87505<br>REAGE DEDIC | ECENED ATION PLAT | □ <i>4</i>    | AMENDED REPOR         |  |
|-----------------------------------------------------------------------------------------------------------------------|------------------------|-------------------------------------------|-------------------|----------------------|-----------------------------|-------------------------------------------|-------------------|---------------|-----------------------|--|
| <sup>1</sup> API Number<br>30-025- <b>438 73</b>                                                                      |                        |                                           | 9809              | Pool Code            |                             | BOBCAT DRAW; UPPER WOIFCAMP               |                   |               |                       |  |
| 3180                                                                                                                  |                        | <sup>5</sup> Property Name FOX 30 FED COM |                   |                      |                             |                                           |                   |               | *Well Number<br>#703H |  |
| ³ogrid no.<br>7377                                                                                                    |                        | ROPERATOR NAME  EOG RESOURCES, INC.       |                   |                      |                             |                                           |                   |               | °Elevation<br>3323'   |  |
|                                                                                                                       |                        |                                           |                   |                      | <sup>10</sup> Surface L     | ocation                                   |                   | · · ·         |                       |  |
| UL or lot no.                                                                                                         | Section                | Towaship                                  | Range             | Lot Idn              | Feet from the               | North/South line                          | Feet from the     | East/West lin | c County              |  |
| I                                                                                                                     | 30                     | 25-S                                      | 34-E              |                      | 2190'                       | SOUTH                                     | 1048'             | EAST          | LEA                   |  |
|                                                                                                                       |                        |                                           |                   |                      |                             |                                           |                   |               |                       |  |
| UL or lot no.                                                                                                         | Section<br>31          | Township 25-S                             | Range<br>34-E     | Lot Idn              | Feet from the               | North/South line SOUTH                    | Feet from the     | East/West lin | LEA                   |  |
| <sup>12</sup> Dedicated Acres<br>240.00                                                                               | <sup>13</sup> Joint or | Infill 14C                                | Consolidation Cod | de <sup>15</sup> Ord | er No.                      |                                           |                   |               |                       |  |