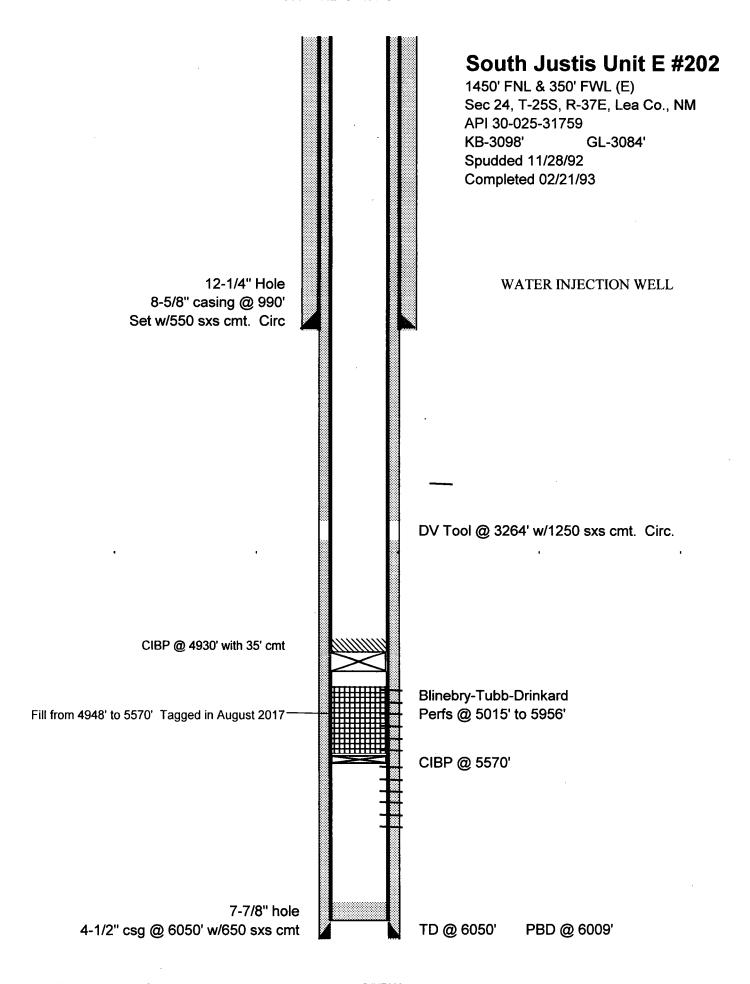

## **WELLBORE SCHEMATIC**

| Submit 1 Copy To Appropriate District                                                                                                                                                                                                                              | State of New Me              | exico                    | Form C-103                              |
|--------------------------------------------------------------------------------------------------------------------------------------------------------------------------------------------------------------------------------------------------------------------|------------------------------|--------------------------|-----------------------------------------|
| Office<br><u>District I</u> – (575) 393-6161                                                                                                                                                                                                                       | Energy, Minerals and Natu    | ral Resources            | Revised July 18, 2013                   |
| 1625 N. French Dr., Hobbs, NM 88240                                                                                                                                                                                                                                |                              | OCA                      | WELL API NO.                            |
| <u>District II</u> – (575) 748-1283<br>811 S. First St., Artesia, NM 88210                                                                                                                                                                                         | OIL CONSERVATION             | DIVISION                 | 30-025-31759  5. Indicate Type of Lease |
| <u>District III</u> – (505) 334-6178                                                                                                                                                                                                                               | 1220 S <b>out O</b> St. Fran | acipalar.                | STATE FEE                               |
| 1000 Rio Brazos Rd., Aztec, NM 87410<br><u>District IV</u> – (505) 476-3460                                                                                                                                                                                        | Q . V . VII . VII . A        | <b>D</b> 2               | 6. State Oil & Gas Lease No.            |
| 1220 S. St. Francis Dr., Santa Fe, NM                                                                                                                                                                                                                              | Vo.                          | EWED                     |                                         |
| District IV – (505) 476-3460  1220 S. St. Francis Dr., Santa Fe, NM 87505  SUNDRY NOTICES AND REPORTS ON WELL  (DO NOT USE THIS FORM FOR PROPOSALS TO DRILL OR TO DEEPEN OR PLUG BACK TO A DIFFERENT RESERVOIR. USE "APPLICATION FOR PERMIT" (FORM C-101) FOR SUCH |                              |                          | 7. Lease Name or Unit Agreement Name    |
| (DO NOT USE THIS FORM FOR PROPOSALS TO DRILL OR TO DEEPEN OR PLUG BACK TO A                                                                                                                                                                                        |                              |                          | , Lease Name of Olit Agreement Name     |
| DIFFERENT RESERVOIR. USE "APPLICATION FOR PERMIT" (FORM C-101) FOR SUCH                                                                                                                                                                                            |                              | SOUTH JUSTIS UNIT        |                                         |
| PROPOSALS.)  1. Type of Well: Oil Well ☐ Gas Well ☐ Other INJECTION                                                                                                                                                                                                |                              | 8. Well Number 202       |                                         |
| 2. Name of Operator                                                                                                                                                                                                                                                |                              |                          | 9. OGRID Number                         |
| LEGACY RESERVES OPERATING LP                                                                                                                                                                                                                                       |                              |                          | 240974                                  |
| 3. Address of Operator                                                                                                                                                                                                                                             |                              | 10. Pool name or Wildcat |                                         |
| PO BOX 10848, MIDLAND, TX 79702                                                                                                                                                                                                                                    |                              | JUSTIS BLBRY-TUBB-DKRD   |                                         |
| 4. Well Location                                                                                                                                                                                                                                                   |                              |                          |                                         |
| Unit Letter E: 1450 feet from the NORTH line and 330 feet from the WEST line                                                                                                                                                                                       |                              |                          |                                         |
| Section 24 Township 25S Range 37E NMPM County LEA                                                                                                                                                                                                                  |                              |                          |                                         |
| 11. Elevation (Show whether DR, RKB, RT, GR, etc.) 3084' GR                                                                                                                                                                                                        |                              |                          |                                         |
| 3004 GR                                                                                                                                                                                                                                                            |                              |                          |                                         |
| 12. Check Appropriate Box to Indicate Nature of Notice, Report or Other Data                                                                                                                                                                                       |                              |                          |                                         |
| 12. Check Appropriate Box to indicate Nature of Notice, Report of Other Data                                                                                                                                                                                       |                              |                          |                                         |
| NOTICE OF INTENTION TO: SUBSEQUENT REPORT OF:                                                                                                                                                                                                                      |                              |                          | SEQUENT REPORT OF:                      |
| PERFORM REMEDIAL WORK  PLUG AND ABANDON  REMEDIAL WOR                                                                                                                                                                                                              |                              | <del>_</del>             |                                         |
| TEMPORARILY ABANDON 🔯 CHANGE PLANS 🔲 COMMENCE DRI                                                                                                                                                                                                                  |                              |                          |                                         |
| PULL OR ALTER CASING                                                                                                                                                                                                                                               | MULTIPLE COMPL               | CASING/CEMENT            | r JOB 🔲                                 |
| DOWNHOLE COMMINGLE                                                                                                                                                                                                                                                 |                              |                          |                                         |
| CLOSED-LOOP SYSTEM                                                                                                                                                                                                                                                 | -                            | OTHER                    |                                         |
| OTHER: OTHER: OTHER: Including estimated date  13. Describe proposed or completed operations. (Clearly state all pertinent details, and give pertinent dates, including estimated date                                                                             |                              |                          |                                         |
| of starting any proposed work). SEE RULE 19.15.7.14 NMAC. For Multiple Completions: Attach wellbore diagram of                                                                                                                                                     |                              |                          |                                         |
| proposed completion or recompletion.                                                                                                                                                                                                                               |                              |                          |                                         |
| proposed completion of recompletions                                                                                                                                                                                                                               |                              |                          |                                         |
|                                                                                                                                                                                                                                                                    |                              |                          |                                         |
| Procedure:                                                                                                                                                                                                                                                         |                              |                          |                                         |
| Remove tubing from well. Install CIBP @ 4930'. Cap CIBP with 35' cement. Contact OCD. Perform MIT.                                                                                                                                                                 |                              |                          |                                         |
| Page 2011                                                                                                                                                                                                                                                          |                              |                          |                                         |
| Reason:                                                                                                                                                                                                                                                            |                              |                          |                                         |
| Legacy is requesting the well be placed in TA status for 5 years. This time will allow us to review the benefits of the water injection to the area and justify cleaning out and bringing the well back on as an injector. In 2017 an                              |                              |                          |                                         |
|                                                                                                                                                                                                                                                                    |                              |                          |                                         |
| attempt was made to remove the fill in the well to meet the request of the OCD, at that time we were only able                                                                                                                                                     |                              |                          |                                         |
| to get to 4948'.                                                                                                                                                                                                                                                   |                              |                          |                                         |
| Condition of Approval: notify                                                                                                                                                                                                                                      |                              |                          |                                         |
| OCD IV II OF AII                                                                                                                                                                                                                                                   |                              |                          | · ,                                     |
| Spud Date: Rig Release Date: OCD Hobbs office 24 hours                                                                                                                                                                                                             |                              |                          | nodds office 24 naurs                   |
| <u> </u>                                                                                                                                                                                                                                                           |                              | pi.or fr                 | unning MIT Test & Chart                 |
|                                                                                                                                                                                                                                                                    |                              |                          |                                         |
| I hereby certify that the information above is true and complete to the best of my knowledge and belief.                                                                                                                                                           |                              |                          |                                         |
| $\Psi$ , $\Omega$ ,                                                                                                                                                                                                                                                |                              |                          |                                         |
| SIGNATURE MILLE Compliance Coordinator DATE 08/01/2018                                                                                                                                                                                                             |                              |                          |                                         |
|                                                                                                                                                                                                                                                                    |                              |                          |                                         |
| Type or print name Laura Pina E-mail address: <u>lpina@legacylp.com</u> PHONE: <u>432-689-5200</u>                                                                                                                                                                 |                              |                          |                                         |
| For State Use Only                                                                                                                                                                                                                                                 |                              |                          |                                         |
| APPROVED BY: Y Cayley Strown TITLE NO/I DATE 8/7/2018                                                                                                                                                                                                              |                              |                          |                                         |
| Conditions of Approval (if any):                                                                                                                                                                                                                                   |                              |                          |                                         |
|                                                                                                                                                                                                                                                                    |                              |                          |                                         |