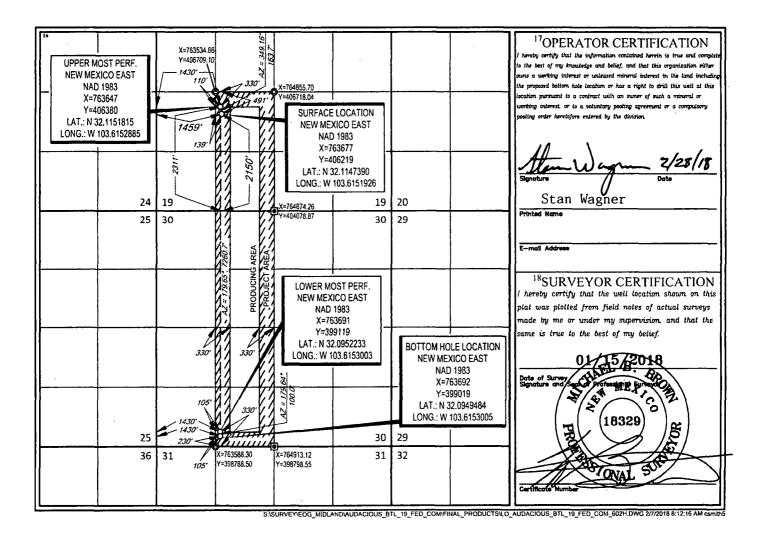

AMENDED REPORT

|                               |                          | W                                   | ELL LO           | <u>CATION</u>                | I AND ACRI          | EAGE DEDICA                             | TION PLAT           |                     |                                 |  |
|-------------------------------|--------------------------|-------------------------------------|------------------|------------------------------|---------------------|-----------------------------------------|---------------------|---------------------|---------------------------------|--|
| 30-025- <b>45040</b>          |                          |                                     | 9790             | <sup>2</sup> Pool Code<br>)3 | WC-                 | WC-025 G-08 S253235G; Lower Bone Spring |                     |                     |                                 |  |
| Property C                    | Code                     | *Property Name AUDACIOUS 19 FEDERAL |                  |                              |                     |                                         |                     |                     | *Well Number<br>#602H           |  |
| <sup>7</sup> ogrid №.<br>7377 |                          | *Operator Name EOG RESOURCES, INC.  |                  |                              |                     |                                         |                     |                     | <sup>9</sup> Elevation<br>3462' |  |
|                               |                          |                                     |                  |                              | 10 Surface Lo       | cation                                  |                     |                     |                                 |  |
| JL or lot no.                 | Section<br>19            | Township<br>25-S                    | Range<br>33-E    | Lot Idn                      | Feet from the 2150' | North/South line SOUTH                  | Feet from the 1459' | East/West line WEST | LEA                             |  |
|                               |                          |                                     | <del> </del>     | <u>L</u>                     |                     |                                         |                     |                     |                                 |  |
| IL or lot no.<br><b>N</b>     | Section<br>30            | Township<br>25-S                    | 33-E             | Lot Idn                      | Feet from the 230'  | North/South line SOUTH                  | Feet from the 1430' | East/West line WEST | LEA                             |  |
| 240.00                        | <sup>13</sup> Joint or l | nfill 14Col                         | nsolidation Code | 15Order                      | No.                 |                                         |                     |                     |                                 |  |