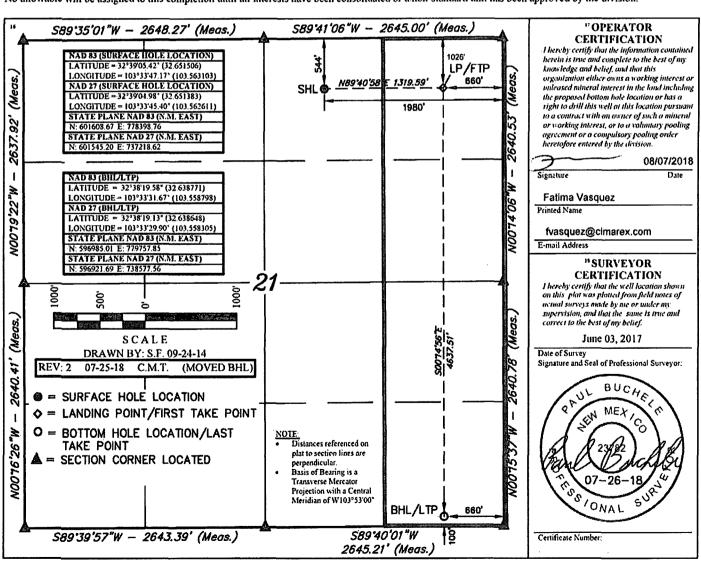

WELL LOCATION AND ACREAGE DEDICATION PLAT

| 30-025-                  |               |                                      | Pool Code                                             |               | , V                  | (Idcat, Bene Opr          | ing QUALL             | RIDGE; BO              | WE SPRINC     |
|--------------------------|---------------|--------------------------------------|-------------------------------------------------------|---------------|----------------------|---------------------------|-----------------------|------------------------|---------------|
| Property Code            |               |                                      | <sup>5</sup> Property Name MESCALERO RIDGE 21 FEDERAL |               |                      |                           |                       | • Well Number<br>1H    |               |
| <sup>7</sup> OGRID №.    |               | *Operator Name<br>CIMAREX ENERGY CO. |                                                       |               |                      |                           |                       | * Elevation 3760.4'    |               |
|                          |               |                                      |                                                       |               | »Surface             | Location                  |                       |                        |               |
| UL or lot no.<br>B       | Section 21    | Township<br>19S                      | Range<br>34E                                          | Lot Ida       | Feet from the<br>544 | North/South line<br>NORTH | Feet from the<br>1980 | Enst/West line<br>EAST | County<br>LEA |
|                          |               |                                      | ):                                                    | Bottom H      | ole Location I       | f Different From          | Surface               |                        |               |
| UL or lot no.<br>P       | Section<br>21 | Township<br>19S                      | Range<br>34E                                          | Lot Idn       | Feet from the 100    | North/South line<br>SOUTH | Feet from the 660     | East/West line<br>EAST | County<br>LEA |
| 12 Dedicated Acres 15 Je |               | oint or Infill PC                    |                                                       | didation Code | 15 Order No.         |                           |                       |                        |               |