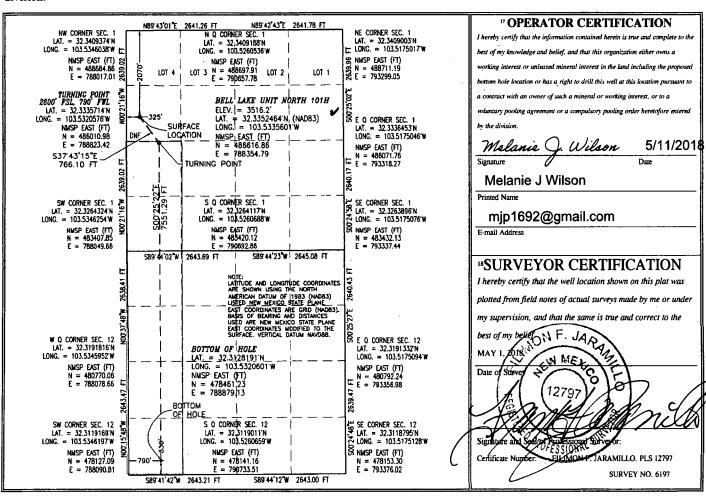

AUG 0.6 2018 Submit one copy to appropriate

RECEIVED AMENDED REPORT

OIL CONSERVATION DIVISION 1220 South St. Francis Dr. Santa Fe. NM 87505

WELL LOCATION AND ACREAGE DEDICATION PLAT

| 'API Number<br>30-025- <i>450</i> -9                                                                                       |                                     |                            |       | <sup>1</sup> Pool Code<br>5/150 | fors of       | TO CHISO;        | Pool Na       | MING.       | SWH           |
|----------------------------------------------------------------------------------------------------------------------------|-------------------------------------|----------------------------|-------|---------------------------------|---------------|------------------|---------------|-------------|---------------|
| <sup>4</sup> Property Code                                                                                                 |                                     | <sup>5</sup> Property Name |       |                                 |               |                  |               |             | ° Well Number |
| 316707                                                                                                                     |                                     | BELL LAKE UNIT NORTH       |       |                                 |               |                  |               |             | 101H          |
| OGRID No.                                                                                                                  |                                     | <sup>8</sup> Operator Name |       |                                 |               |                  |               |             | ° Elevation   |
| 12361                                                                                                                      |                                     | KAISER-FRANCIS OIL COMPANY |       |                                 |               |                  |               |             | 3516.2        |
| <sup>10</sup> Surface Location                                                                                             |                                     |                            |       |                                 |               |                  |               |             |               |
| UL or lot no.                                                                                                              | Section                             | Township                   | Range | Lot Idn                         | Feet from the | North/South line | Feet from the | East/West 1 | ine County    |
| E                                                                                                                          | 1                                   | 23 S                       | 33 E  | E                               | 2070          | NORTH            | 325           | WEST        | LEA           |
| Bottom Hole Location If Different From Surface                                                                             |                                     |                            |       |                                 |               |                  |               |             |               |
| UL or lot no.                                                                                                              | Section                             | Township                   | Range | Lot Idn                         | Feet from the | North/South line | Feet from the | East/West l | line County   |
| M                                                                                                                          | 12                                  | 23 S                       | 33 E  | W                               | 330           | SOUTH            | 790           | WEST        | T. LEA        |
| <sup>12</sup> Dedicated Acres   <sup>13</sup> Joint or Infill   <sup>14</sup> Consolidation Code   <sup>15</sup> Order No. |                                     |                            |       |                                 |               |                  |               |             |               |
| 240                                                                                                                        | 2-14927 Bell Lake Unit NMMM6 98292X |                            |       |                                 |               |                  |               |             |               |