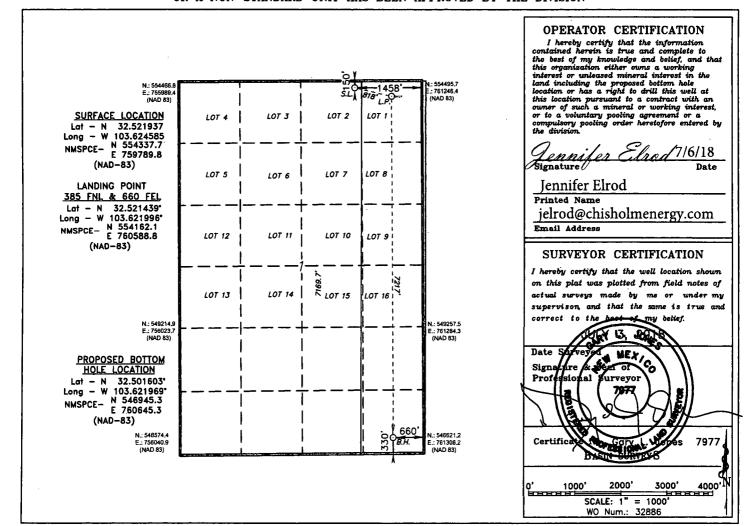

#### ☐ AMENDED REPORT

WELL LOCATION AND ACREAGE DEDICATION PLAT

| API Number    | Pool Code    | Pool Name           | = •         |  |
|---------------|--------------|---------------------|-------------|--|
| 30-025-44851  | 97895        | WC-025 G-08 S213304 |             |  |
| Property Code | <del>-</del> | rty Name            | Well Number |  |
| 321459        |              | ED COM 2BS          | 10H         |  |
| ogrid no.     | -            | tor Name            | Elevation   |  |
| 372137        |              | BY OPERATING, LLC   | 3720'       |  |

#### Surface Location

| UL or lot No. | Section | Township | Range | Lot Idn | FEET from the | North/South line | FEET from the | East/West line | County |
|---------------|---------|----------|-------|---------|---------------|------------------|---------------|----------------|--------|
| LOT 2         | 1.      | 21 S     | 32 E  |         | 150           | NORTH            | 1458          | EAST           | LEA    |

### Bottom Hole Location If Different From Surface

| 1 | UL or lot No.                              | Section | Township | Range       | Lot Idn | FEET from the | North/South line | FEET from the | East/West line | County |
|---|--------------------------------------------|---------|----------|-------------|---------|---------------|------------------|---------------|----------------|--------|
|   |                                            | 1       | 21 S     | 32 E        |         | 330           | SOUTH            | 660           | EAST           | LEA    |
|   | Dedicated Acres   Joint or Infill   Consol |         |          | nsolidation | Code Or | ler No.       |                  |               |                | •      |
|   | 238.75                                     |         |          |             |         |               |                  |               |                |        |