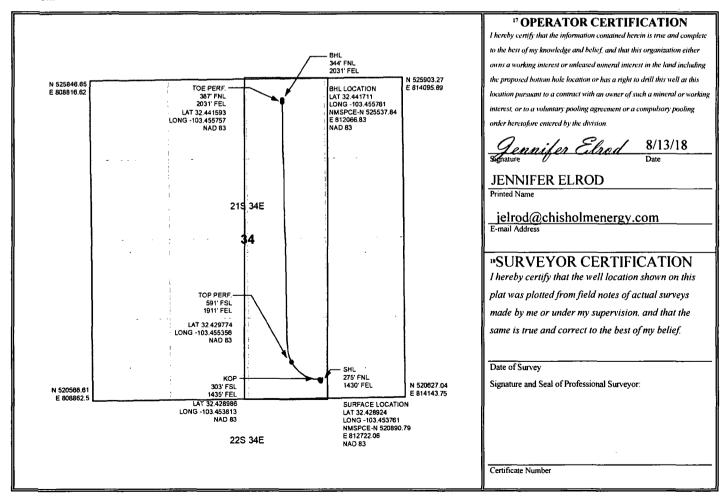

|                    |               |                 |                 |            | Surface L         | ocation                |               |                        |               |
|--------------------|---------------|-----------------|-----------------|------------|-------------------|------------------------|---------------|------------------------|---------------|
| UL or lot no.      | Section<br>34 | Township<br>21S | Range<br>34E    | Lot Idn    | Feet from the 275 | North/South line SOUTH | Feet from the | East/West line<br>EAST | County<br>LEA |
|                    |               |                 | " Bott          | tom Hole   | e Location If     | Different From         | Surface       |                        |               |
| UL or lot no.      | Section       | Township        | Range           | Lot Idn    | Feet from the     | North/South line       | Feet from the | East/West line         | County        |
| В                  | 34            | 21S             | 34E             |            | 344               | NORTH                  | 2031          | EAST                   | LEA           |
| 12 Dedicated Acres | 13 Joint of   | r Infill 14 C   | onsolidation Co | ode 15 Ord | ler No.           |                        |               |                        |               |
| 160                |               |                 |                 |            |                   |                        |               |                        |               |