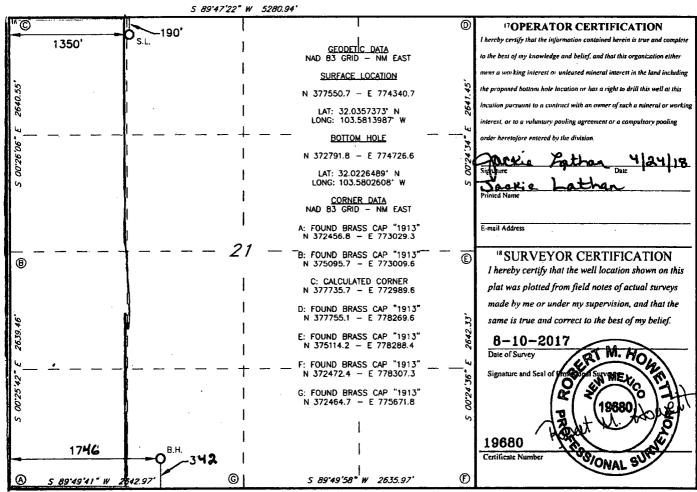

☐ AMENDED REPORT

WELL LOCATION AND ACREAGE DEDICATION PLAT

| 30-025-43072             |            |                                            | . 9           | 98097 Wildest Upper Wolfcamo |                         |                  |               |                |                     |  |
|--------------------------|------------|--------------------------------------------|---------------|------------------------------|-------------------------|------------------|---------------|----------------|---------------------|--|
| 4Property Code<br>3159つも |            | S Property Name EL MAR 21 W1CN FEDERAL COM |               |                              |                         |                  |               |                | 6 Well Number<br>3H |  |
| 10GRID NO.               |            | *Operator Name  MEWBOURNE OIL COMPANY      |               |                              |                         |                  |               |                | 9Elevation<br>3271  |  |
|                          |            |                                            |               |                              | <sup>10</sup> Surface 1 | Location         |               |                |                     |  |
| UL or lot no.            | Section    | Township                                   | Range         | Lot Idn                      | Feet from the           | North/South line | Fect From the | East/West line | County              |  |
| C                        | 21         | 26S                                        | 33E           |                              | 190                     | NORTH            | 1350          | WEST           | LEA                 |  |
|                          |            |                                            | " <b>E</b>    | Bottom H                     | ole Location            | If Different Fro | om Surface    |                |                     |  |
| UL or lot no.            | Section    | Township                                   | Range         | Loi ldn                      | Feet from the           | North/South line | Feet from the | East/West line | County              |  |
| N                        | 21         | 26S                                        | 33E           |                              | 342                     | SOUTH            | 1746          | WEST           | LEA                 |  |
| Dedicated Acre           | s 13 Joint | or Infili 14 (                             | Consolidation | Code 15 C                    | Order No.               |                  |               |                |                     |  |