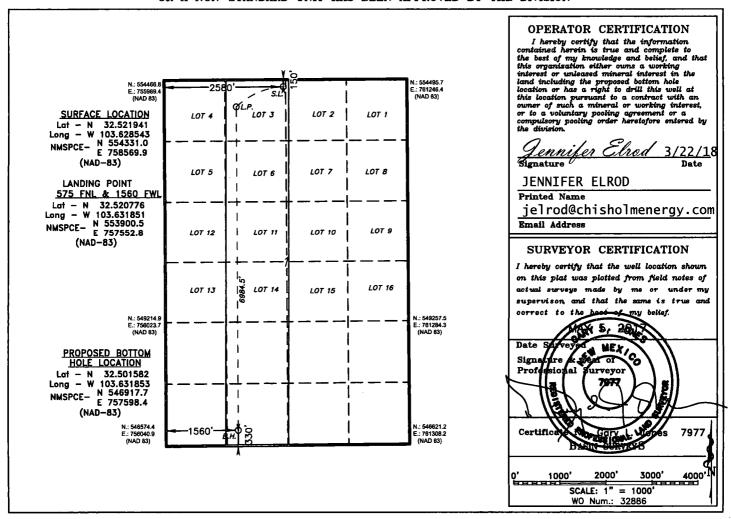

## WELL LOCATION AND ACREAGE DEDICATION PLAT

☐ AMENDED REPORT

| API Number    | Pool Code     | Pool Name HAT MESA; WOLFCAMP |           |  |
|---------------|---------------|------------------------------|-----------|--|
| 30-025-45130  | 96438         |                              |           |  |
| Property Code | Proj          | Property Name                |           |  |
|               | MINIS 1 F     | ED COM WCA                   | 13H       |  |
| OGRID No.     | Орез          | ator Name                    | Elevation |  |
| 372137        | CHISHOLM ENER | GY OPERATING, LLC            | 3713'     |  |

## Surface Location

| UL or lot No. | Section | Township | Range | Lot Idn | FEET from the | North/South line | FEET from the | East/West line | County |
|---------------|---------|----------|-------|---------|---------------|------------------|---------------|----------------|--------|
| LOT 3         | 1       | 21 S     | 32 E  |         | 150           | NORTH            | 2580          | WEST           | LEA    |

## Bottom Hole Location If Different From Surface

| UL or lot No.                                          | Section | Township | Range | Lot Idn | FEET from the | North/South line | FEET from the | East/West line | County |
|--------------------------------------------------------|---------|----------|-------|---------|---------------|------------------|---------------|----------------|--------|
| N                                                      | 1       | 21 S     | 32 E  | !       | 330           | SOUTH            | 1560          | WEST           | LEA    |
| Dedicated Acres   Joint or Infill   Consolidation Code |         |          |       |         | der No.       |                  |               |                |        |
| 238.81                                                 |         |          |       |         |               |                  |               |                |        |