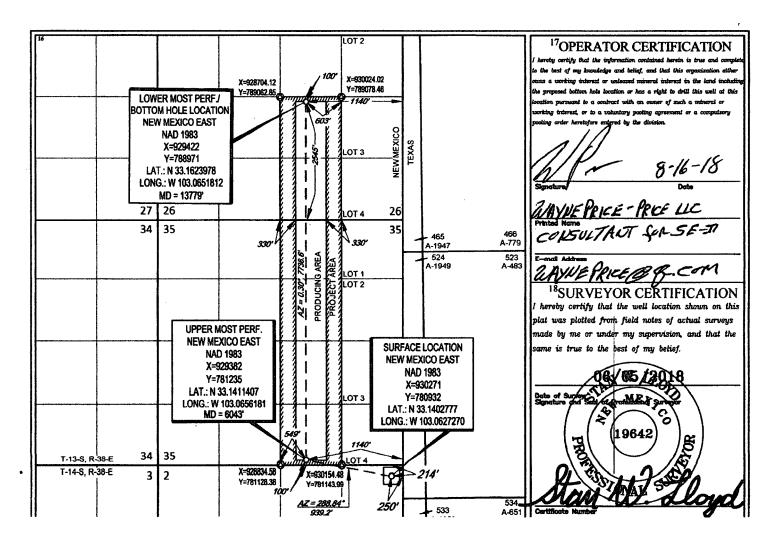

Department OIL CONSERVATION DIVISION RECEIVED 1220 South St. Francis Dr.

**District Office** 

FURM C-102

AMENDED REPORT

WELL LOCATION AND ACREAGE DEDICATION PLAT

Santa Fe, NM 87505

| 'API Number                                                  |         |                            |                       | Pool Code |               |                  |               | ool Name       |                          |  |
|--------------------------------------------------------------|---------|----------------------------|-----------------------|-----------|---------------|------------------|---------------|----------------|--------------------------|--|
| 30-025-45129                                                 |         |                            |                       | 7600      | 10            | MONCO;           | SAN 41        | MEG, 2         | FOUTH                    |  |
| <sup>4</sup> Property Code                                   |         | <sup>5</sup> Property Name |                       |           |               |                  |               |                | <sup>6</sup> Weli Number |  |
| 322272                                                       |         | SAUL GOODMAN FEE           |                       |           |               |                  |               |                | #2H                      |  |
| <sup>7</sup> OGRID №.                                        |         | *Operator Name             |                       |           |               |                  |               |                | Elevation                |  |
| 371682                                                       |         | STEWARD ENERGY II, LLC     |                       |           |               |                  |               |                | 3783'                    |  |
| <sup>10</sup> Surface Location                               |         |                            |                       |           |               |                  |               |                |                          |  |
| UL or lot no.                                                | Section | Township                   | Range                 | Lot Ida   | Feet from the | North/South line | Feet from the | East/West line | County                   |  |
| 1                                                            | 2       | 14-S                       | 38-E                  | -         | 214'          | NORTH            | 250'          | EAST           | LEA                      |  |
| <sup>11</sup> Bottom Hole Location If Different From Surface |         |                            |                       |           |               |                  |               |                |                          |  |
| UL or lot no.                                                | Section | Township                   | Range                 | Lot Idn   | Feet from the | North/South line | Feet from the | East/West line | County                   |  |
| J                                                            | 26      | 13-S                       | 38-E                  | -         | 2545'         | SOUTH            | 1140'         | EAST           | LEA                      |  |
|                                                              |         | nsolidation Co             | de <sup>15</sup> Orde | er No.    | <u> </u>      |                  | •             |                |                          |  |
| 240                                                          |         | 1                          |                       | 1         |               |                  |               |                |                          |  |