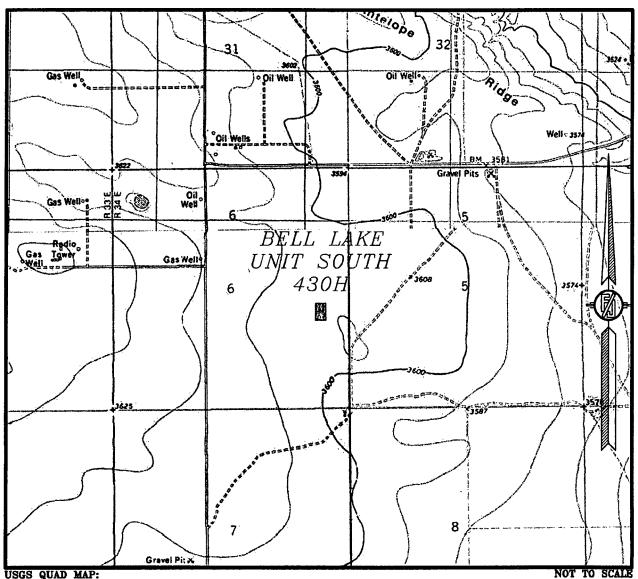

# SECTION 6, TOWNSHIP 24 SOUTH, RANGE 34 EAST, N.M.P.M. LEA COUNTY, STATE OF NEW MEXICO LOCATION VERIFICATION MAP

USGS QUAD MAP: BELL LAKE SAN SIMON SINK

KAISER-FRANCIS OIL COMPANY
BELL LAKE UNIT SOUTH 430H
LOCATED 2160 FT. FROM THE SOUTH LINE
AND 620 FT. FROM THE EAST LINE OF
SECTION 6, TOWNSHIP 24 SOUTH,
RANGE 34 EAST, N.M.P.M.
LEA COUNTY, STATE OF NEW MEXICO

MARCH 7, 2018

SURVEY NO. 6067

MADRON SURVEYING, INC. 301 SOUTH CANAL CARLSBAD, NEW MEXICO