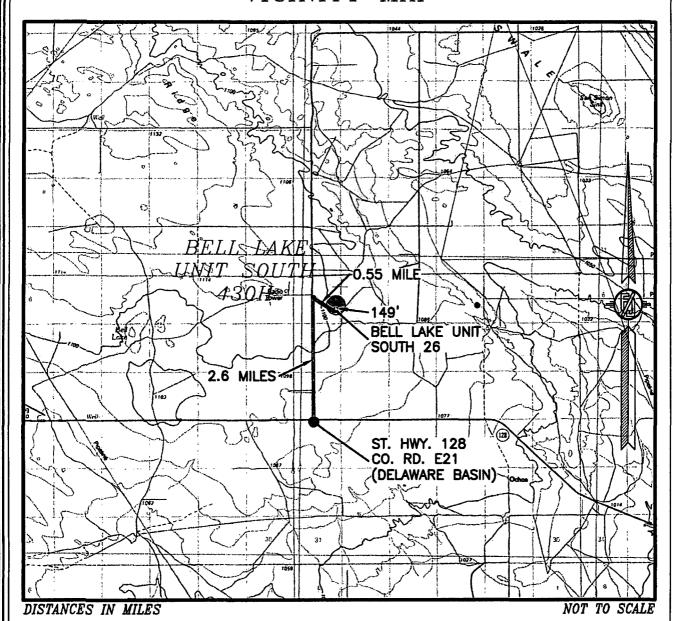

## SECTION 6, TOWNSHIP 24 SOUTH, RANGE 34 EAST, N.M.P.M. LEA COUNTY, STATE OF NEW MEXICO VICINITY MAP

DIRECTIONS TO LOCATION
FROM THE INTERSECTION OF ST. HWY. 128 AND CO.
RD. E21 (DELAWARE BASIN RD.), GO NORTH ON CO.
RD. E21 APPROX. 2.6 MILES TO CO. RD. J1 (BELL
LAKE RD.) TURN RIGHT ON LEASE ROAD AND GO
EAST—SOUTHEAST APPROX. 0.55 MILE TO
KAISER—FRANCES BELL LAKE UNIT SOUTH 26 WELLPAD,
FROM THE NORTHEAST PAD CORNER GO NORTHEAST
APPROX. 149' TO THE SOUTHWEST CORNER OF EXISTING
PAD FOR THIS LOCATION.