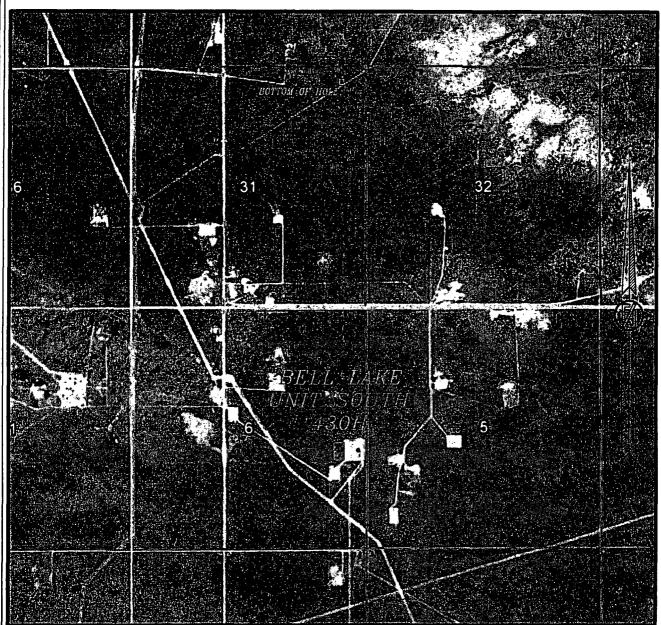

# SECTION 6, TOWNSHIP 24 SOUTH, RANGE 34 EAST, N.M.P.M. LEA COUNTY, STATE OF NEW MEXICO LOCATION VERIFICATION MAP

USGS QUAD MAP: BELL LAKE SAN SIMON SINK

KAISER-FRANCIS OIL COMPANY
BELL LAKE UNIT SOUTH 430H
LOCATED 2160 FT. FROM THE SOUTH LINE
AND 620 FT. FROM THE EAST LINE OF
SECTION 6, TOWNSHIP 24 SOUTH,
RANGE 34 EAST, N.M.P.M.
LEA COUNTY, STATE OF NEW MEXICO

MARCH 7, 2018

SURVEY NO. 6067

MADRON SURVEYING, INC. 301 SOUTH CANAL CARLSBAD, NEW MEXICO