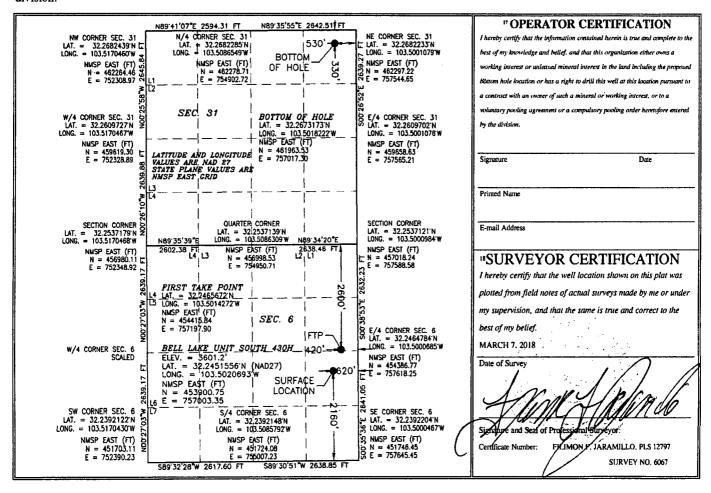

### WELL LOCATION AND ACREAGE DEDICATION PLAT

Santa Fe, NM 87505

| 30.05              | 14619                 | 1                                    | , <sup>3</sup> Pool Code <sup>3</sup> Pool Name |           |                       |                  |               |                |        |   |
|--------------------|-----------------------|--------------------------------------|-------------------------------------------------|-----------|-----------------------|------------------|---------------|----------------|--------|---|
| Property 316       |                       | ' Property Name BELL LAKE UNIT SOUTH |                                                 |           |                       |                  |               |                | 7      |   |
| 'OGRID №.<br>12361 |                       |                                      | Operator Name KAISER-FRANCIS OIL COMPANY        |           |                       |                  |               |                |        |   |
|                    |                       |                                      |                                                 |           | <sup>10</sup> Surface | Location         |               |                |        |   |
| UL or lot no.      | Section               | Township                             | Range                                           | Lot ldn   | Feet from the         | North/South line | Feet from the | East/West line | County | 7 |
| JF 1               | 6                     | 24 S                                 | 34 E                                            |           | 2160                  | SOUTH            | 620           | EAST           | LEA    |   |
|                    |                       |                                      | п Во                                            | ttom Ho   | ole Location I        | f Different Fro  | m Surface     |                |        |   |
| UL or lot no.      | Section               | Township                             | Range                                           | Lot Idn   | Feet from the         | North/South line | Feet from the | East/West line | County |   |
| A                  | 31                    | 23 S                                 | 34 E                                            |           | 330                   | NORTH            | 530           | EAST           | LEA    |   |
| 12 Dedicated Acres | <sup>13</sup> Joint o | r Infill 14 (                        | Consolidation                                   | Code 15 C | Order No.             |                  | ·             |                |        |   |

No allowable will be assigned to this completion until all interests have been consolidated or a non-standard unit has been approved by the division.