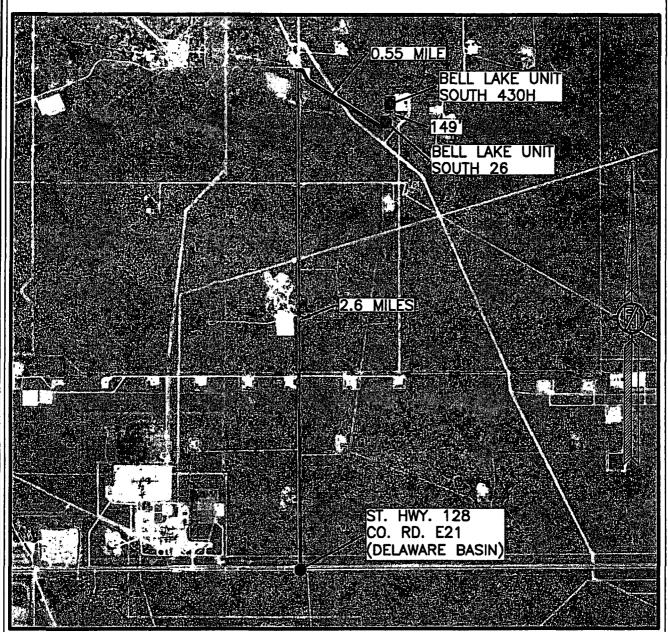

## SECTION 6, TOWNSHIP 24 SOUTH, RANGE 34 EAST, N.M.P.M. LEA COUNTY, STATE OF NEW MEXICO VICINITY MAP

DIRECTIONS TO LOCATION
FROM THE INTERSECTION OF ST. HWY. 128 AND CO.
RD. E21 (DELAWARE BASIN RD.), GO NORTH ON CO.
RD. E21 APPROX. 2.6 MILES TO CO. RD. J1 (BELL
LAKE RD.) TURN RIGHT ON LEASE ROAD AND GO
EAST—SOUTHEAST APPROX. 0.55 MILE TO
KAISER—FRANCES BELL LAKE UNIT SOUTH 26 WELLPAD,
FROM THE NORTHEAST PAD CORNER GO NORTHEAST
APPROX. 149' TO THE SOUTHWEST CORNER OF EXISTING
PAD FOR THIS LOCATION.

# SECTION 6, TOWNSHIP 24 SOUTH, RANGE 34 EAST, N.M.P.M. LEA COUNTY, STATE OF NEW MEXICO AERIAL ACCESS ROUTE MAP

NOT TO SCALE AERIAL PHOTO: GOOGLE EARTH NOV. 2017

KAISER-FRANCIS OIL COMPANY
BELL LAKE UNIT SOUTH 430H
LOCATED 2160 FT. FROM THE SOUTH LINE
AND 620 FT. FROM THE EAST LINE OF
SECTION 6, TOWNSHIP 24 SOUTH,
RANGE 34 EAST, N.M.P.M.
LEA COUNTY, STATE OF NEW MEXICO

MARCH 7, 2018

SURVEY NO. 6067

MADRON SURVEYING, INC. 301 SOUTH CARLSBAD, NEW MEXICO