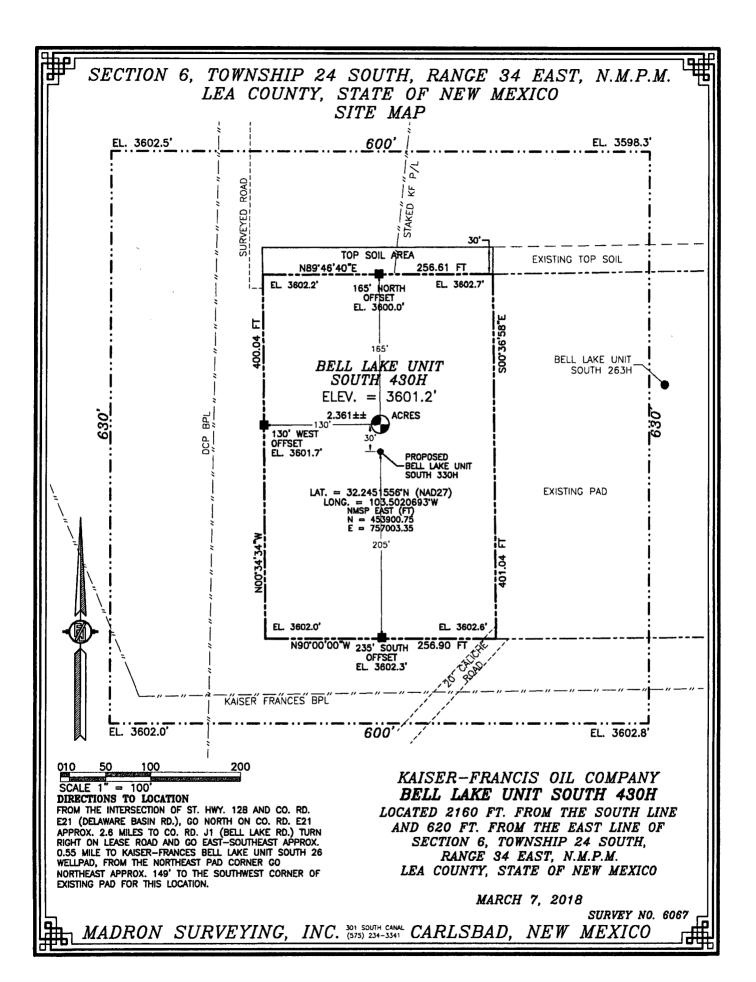

KAISER-FRANCIS OIL COMPANY
BELL LAKE UNIT SOUTH 430H
LOCATED 2160 FT. FROM THE SOUTH LINE
AND 620 FT. FROM THE EAST LINE OF
SECTION 6, TOWNSHIP 24 SOUTH,
RANGE 34 EAST, N.M.P.M.
LEA COUNTY, STATE OF NEW MEXICO

MARCH 7, 2018

SURVEY NO. 6067

MADRON SURVEYING, INC. 301 SOUTH CANAL CARLSBAD, NEW MEXICO