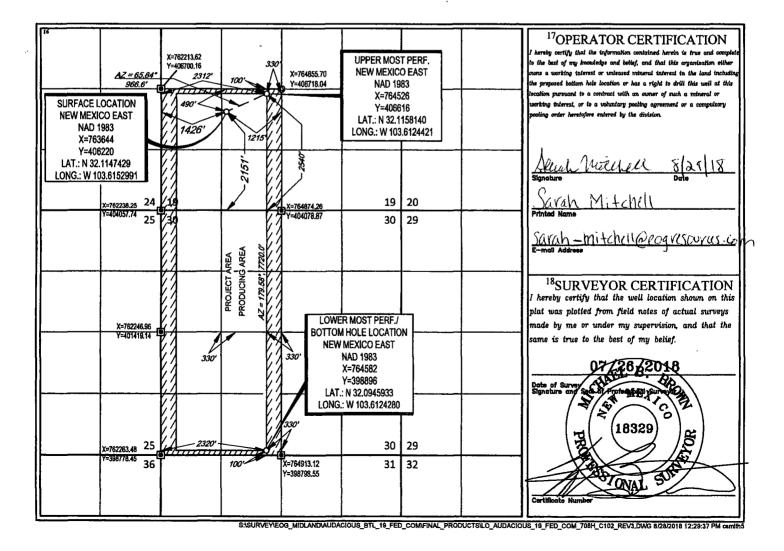

WELL LOCATION AND ACREAGE DEDICATION PLAT

| 50·025 -                   | 450       | Lil      | 1 11 00         | J                        |                           |                   |               | <sup>3</sup> Pool Name |        |  |  |  |  |
|----------------------------|-----------|----------|-----------------|--------------------------|---------------------------|-------------------|---------------|------------------------|--------|--|--|--|--|
| 30-025-45044               |           |          | 1 48            | 180                      | 369A; Upper 1             | A. Upper Wolfermp |               |                        |        |  |  |  |  |
| <sup>4</sup> Property Code |           |          | <sup>6</sup> We | <sup>6</sup> Well Number |                           |                   |               |                        |        |  |  |  |  |
| 322220                     |           |          | #'              | #708H                    |                           |                   |               |                        |        |  |  |  |  |
| <sup>7</sup> OGRID №.      |           |          | 9 <sub>F</sub>  | <sup>9</sup> Elevation   |                           |                   |               |                        |        |  |  |  |  |
| 7377                       |           |          | 3               | 3461'                    |                           |                   |               |                        |        |  |  |  |  |
|                            |           |          |                 |                          | <sup>10</sup> Surface Loc | ation             |               |                        |        |  |  |  |  |
| UL or lot no.              | Section ' | Township | Range           | Lot Idn                  | Feet from the             | North/South line  | Feet from the | East/West line         | County |  |  |  |  |
| K                          | 19        | 25-S     | 33-E            | -                        | 2151'                     | SOUTH             | 1426'         | WEST                   | LEA    |  |  |  |  |

| UL or lot no.                           | Section<br>30            | Township<br>25-S | Range<br>33-E    | Lot Idn              | Feet from the 100' | North/South line<br>SOUTH | Feet from the 2320' | East/West line<br>WEST | County<br>LEA |
|-----------------------------------------|--------------------------|------------------|------------------|----------------------|--------------------|---------------------------|---------------------|------------------------|---------------|
| <sup>12</sup> Dedicated Acres<br>480.76 | <sup>13</sup> Joint or 1 | infill 114Ci     | onsolidation Cod | e <sup>15</sup> Orde | r No.              |                           |                     |                        |               |