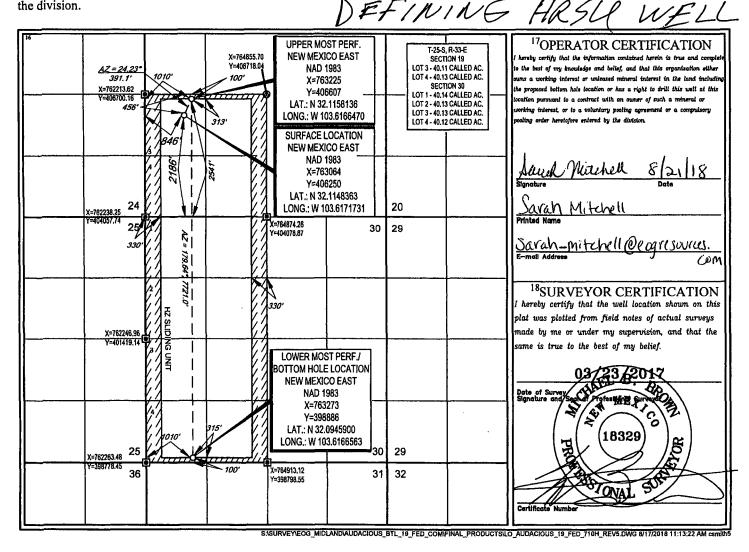

|                                         | API Number    |                                         |                        |                       | 11112 11011              | EAGE DEDICA               | <sup>3</sup> Pool Nam |                     |               |  |
|-----------------------------------------|---------------|-----------------------------------------|------------------------|-----------------------|--------------------------|---------------------------|-----------------------|---------------------|---------------|--|
|                                         | 346_          | 981                                     | <sup>2</sup> Paol Code | WC                    | -025 G-09                | : Upper Wolf              | flamp                 |                     |               |  |
| 32222                                   |               |                                         | ·w                     | 6Well Number<br>#710H |                          |                           |                       |                     |               |  |
| 7371                                    | 7             | *Operator Name  FOG RESOURCES, INC.  34 |                        |                       |                          |                           |                       |                     |               |  |
|                                         |               |                                         |                        |                       | <sup>10</sup> Surface Lo | cation                    |                       |                     |               |  |
| UL or lot no.                           | Section<br>19 | Township<br>25-S                        | Range Lot Idn 33-E -   |                       | Feet from the 2186'      | North/South line<br>SOUTH | Feet from the 846     | Enst/West line WEST | County<br>LEA |  |
| UL or lot no.                           | Section<br>30 | Township 25-S                           | Range 33-E             | Lot Idn               | Feet from the            | North/South line          | Feet from the 1010'   | Enst/West line WEST | Count         |  |
| <sup>12</sup> Dedicated Acres<br>480.76 | <u> </u>      |                                         | onsolidation Cod       | Je 15Orde             | r No.                    |                           | <u> </u>              |                     |               |  |