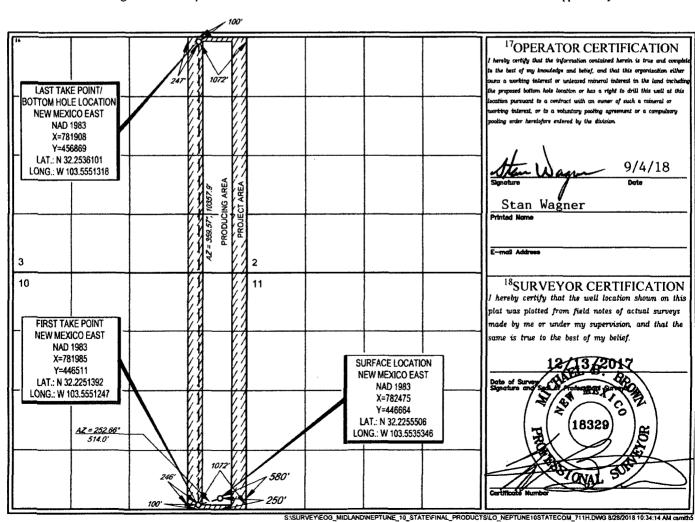

Department
OIL CONSERVATION DIVISION
1220 South St. Francis Dr.

Santa For No.

WELL LOCATION AND ACREACE DEDICATION DLAT

Santa Fe, NM 87505

|                                         |                        | W                                  | <u>ELL LU</u>                   | CATION                | AND ACKE                  | LAGE DEDICA                                   | TION PLAI           |                        |                                   |  |
|-----------------------------------------|------------------------|------------------------------------|---------------------------------|-----------------------|---------------------------|-----------------------------------------------|---------------------|------------------------|-----------------------------------|--|
| <sup>1</sup> API Number<br>30-025-44468 |                        |                                    | <sup>2</sup> Pool Code<br>98135 |                       | WC                        | WC-025 G-09 S243310P; Upper Wô <b>l</b> fcamp |                     |                        |                                   |  |
| <sup>4</sup> Property Code<br>313956    |                        | NEPTUNE 10 STATE COM               |                                 |                       |                           |                                               |                     |                        | <sup>6</sup> Well Number<br>#711H |  |
| 'OGRID №.<br>7377                       |                        | *Operator Name EOG RESOURCES, INC. |                                 |                       |                           |                                               |                     |                        | Elevation 3607'                   |  |
|                                         |                        |                                    |                                 |                       | <sup>10</sup> Surface Loc | ation                                         |                     |                        |                                   |  |
| UL or lot no.                           | Section<br>10          | Township<br>24-S                   | Range<br>33-E                   | Lot Idn               | Feet from the 250'        | North/South line SOUTH                        | Feet from the 580'  | East/West line EAST    | County<br>LEA                     |  |
|                                         | <u></u>                | <u> </u>                           | 11 <sub>B</sub>                 | ottom Hole            | Location If Di            | fferent From Surf                             | ace                 |                        | <u> </u>                          |  |
| UL or let no.                           | Section 3              | Township<br>24-S                   | Range<br>33-E                   | Lot Idn               | Feet from the 100'        | North/South line NORTH                        | Feet from the 1072' | East/West line<br>EAST | County<br>LEA                     |  |
| <sup>12</sup> Dedicated Acres<br>320.05 | <sup>13</sup> Joint or | Infill 14Cor                       | solidation Cod                  | e <sup>15</sup> Order | No.                       |                                               |                     | <u></u> L.             |                                   |  |