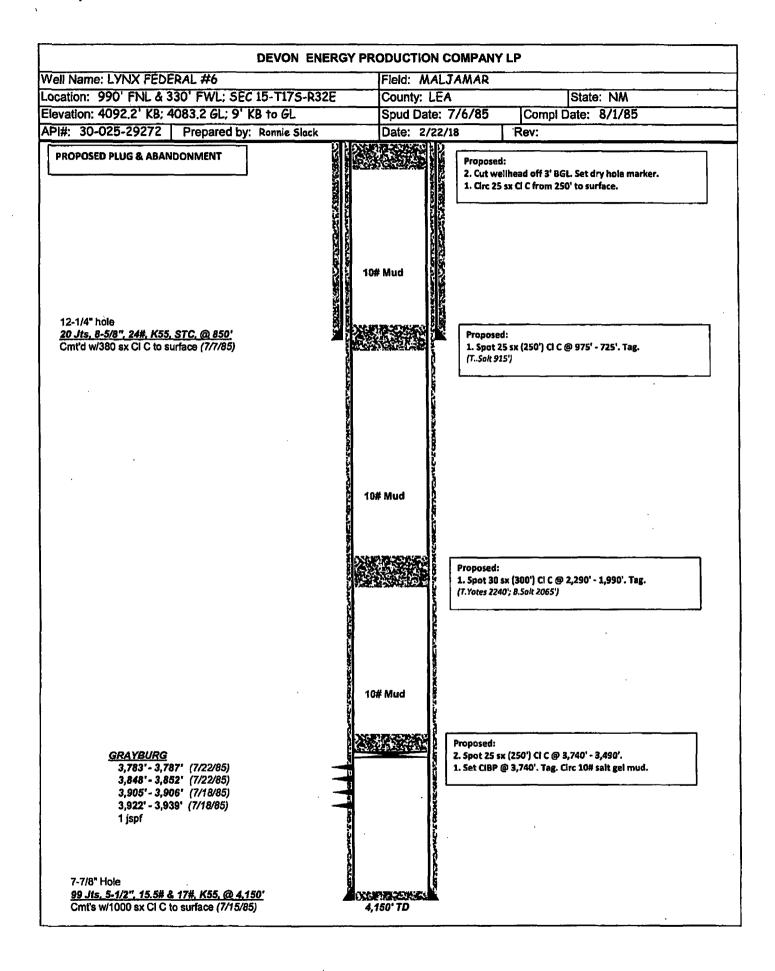

٠

| DEVON ENERGY                                                                                                                                                                                               | PRODUCTION COMPANY LP                                                                                                                                                                                                     |  |  |  |  |
|------------------------------------------------------------------------------------------------------------------------------------------------------------------------------------------------------------|---------------------------------------------------------------------------------------------------------------------------------------------------------------------------------------------------------------------------|--|--|--|--|
| /ell Name: LYNX FEDERAL #6                                                                                                                                                                                 | Field: MALJAMAR                                                                                                                                                                                                           |  |  |  |  |
| ocation: 990' FNL & 330' FWL; SEC 15-T17S-R32E                                                                                                                                                             | County: LEA State: NM                                                                                                                                                                                                     |  |  |  |  |
| levation: 4092.2' KB; 4083.2 GL; 9' KB to GL                                                                                                                                                               | Spud Date: 7/6/85 Compl Date: 8/1/85                                                                                                                                                                                      |  |  |  |  |
| Pl#: 30-025-29272 Prepared by: Ronnie Slack                                                                                                                                                                | Date: 2/22/18 Rev:                                                                                                                                                                                                        |  |  |  |  |
| CURRENT WELLBORE                                                                                                                                                                                           | Anydrite       840'         T.Salt       915'         B.Salt       2065'         Yates       2240'         Seven Rivers       2548'         Queen       3208'         Grayburg       3634'         San Andres       3976' |  |  |  |  |
| 20 Jts, <u>8-5/8", 24#, K55, STC, @ 850'</u><br>Cmt'd w/380 sx Cl C to surface (7/7/85)                                                                                                                    |                                                                                                                                                                                                                           |  |  |  |  |
| <u>GRAYBURG</u><br>3,783' - 3,787' (7/22/85)<br>3,848' - 3,852' (7/22/85)<br>3,905' - 3,906' (7/18/85)<br>3,922' - 3,939' (7/18/85)<br>1 jspf<br>7-7/8" Hole<br>99 Jts. 5-1/2", 15.5# & 17#, K55, @ 4,150' | 121 Jts, 2-7/8", 6.5#, J55 prod tubing (7/29/85)<br>SN @ 3,925'<br>MA @ 3,957'<br>4 jt, 7/8" rods<br>151 jts, 3/4" rods<br>16' rod pump                                                                                   |  |  |  |  |