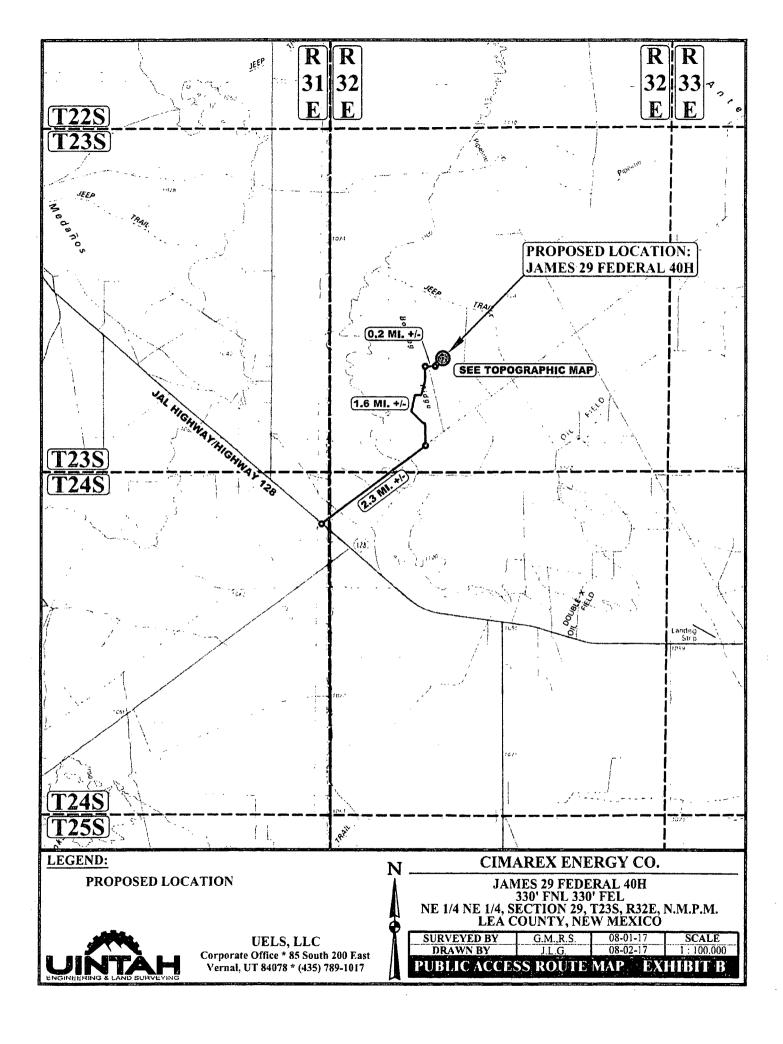

Please see attached Plats: Exhibit B Public Access Road Map Exhibit J Location Layout and Cross Sections Exhibit K Rig layout Exhibit L Arch Boundary Exhibit M Flow line ROW Exhibit I Power line ROW <u>District I</u> 1625 N. French Dr., Hobbs, NM 88240 Phone: (575) 393-6161 Fax: (575) 393-0720 District II 811 S. First St., Artesia, NM 88210

☐ AMENDED REPORT

WELL LOCATION AND ACREAGE DEDICATION PLAT

| 1,                                | API Number    |                 | <sup>2</sup> Paul Code J Paul Name |                                      |                   |                           |                      |                        |               |
|-----------------------------------|---------------|-----------------|------------------------------------|--------------------------------------|-------------------|---------------------------|----------------------|------------------------|---------------|
| 30-025                            | 5-42092       |                 | 1                                  | 53805 Sand Dunes, Bone Spring South  |                   |                           |                      |                        |               |
| <sup>4</sup> Property C<br>313195 | ode           |                 |                                    | 5 Property Name JAMES 29 FEDERAL     |                   |                           |                      | 6 Well Number<br>40H   |               |
| 70GRID<br>215099                  | la.           |                 |                                    | *Operator Name<br>CIMAREX ENERGY CO. |                   |                           |                      | *Elevation<br>3694.0   |               |
|                                   |               |                 |                                    |                                      | <b>∞Surface</b>   | Location                  |                      |                        |               |
| UL or lot no.<br>A                | Section<br>29 | Township<br>23S | Range<br>32E                       | Lot Idn                              | Feet from the 330 | North/South line<br>NORTH | Feet from the 330    | East/West line<br>EAST | County<br>LEA |
|                                   |               |                 | 11                                 | Bottom He                            | ole Location I    | f Different From          | Surface              |                        |               |
| UL or lot no.                     | Section<br>29 | Township<br>23S | Range<br>32E                       | Lot Idn                              | Feet from the 330 | North/South line<br>SOUTH | Feet from the<br>580 | East/West line<br>EAST | County<br>LEA |
| 12 Dedicated Acr                  | es 13 Je      | int or Infili   | 14 Consc                           | lklation Code                        | 15 Order No.      |                           |                      |                        |               |