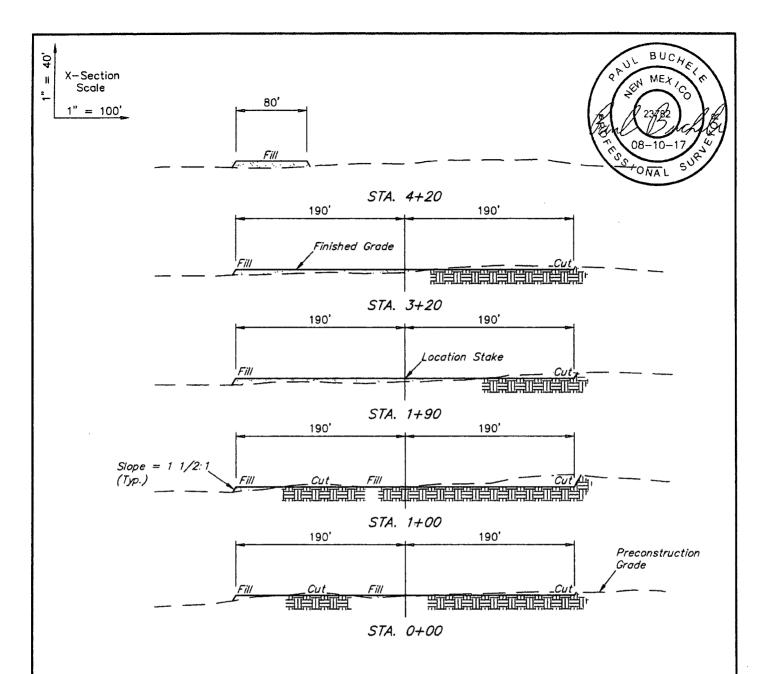

- Fill quantity includes 5% for compaction.
- Cut/Fill slopes 1 1/2:1 (Typ. except where noted)

## CIMAREX ENERGY CO.

**JAMES 29 FEDERAL 40H** 

330' FNL 330' FEL NE 1/4 NE 1/4, SECTION 29, T23S, R32E, N.M.P.M. LEA COUNTY, NEW MEXICO

SURVEYED BY G.M., R.S. 07-25-17 SCALE DRAWN BY 08-03-17 AS SHOWN TYPICAL CROSS SECTIONS EXHIBIT J