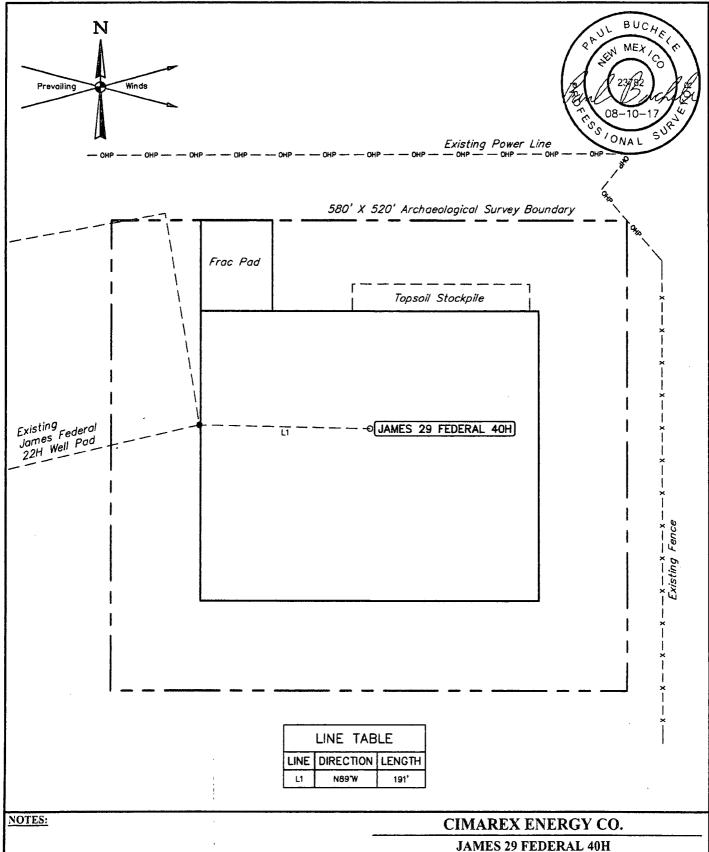

**UELS, LLC** Corporate Office \* 85 South 200 East Vernal, UT 84078 \* (435) 789-1017

**JAMES 29 FEDERAL 40H** 330' FNL 330' FEL NE 1/4 NE 1/4, SECTION 29, T23S, R32E, N.M.P.M. LEA COUNTY, NEW MEXICO

| SURVEYED BY | G.M., R.S. | 07-25-17 | SCALE    |
|-------------|------------|----------|----------|
| DRAWN BY    | S.F.       | 08-03-17 | 1" = 80' |
| LOCATI      | ON LAYOUT  | EX       | HIBIT J  |

Please see attached Plats: Exhibit B Public Access Road Map Exhibit J Location Layout and Cross Sections Exhibit K Rig layout Exhibit L Arch Boundary Exhibit M Flow line ROW Exhibit I Power line ROW <u>District I</u> 1625 N. French Dr., Hobbs, NM 88240 Phone: (575) 393-6161 Fax: (575) 393-0720 District II 811 S. First St., Artesia, NM 88210