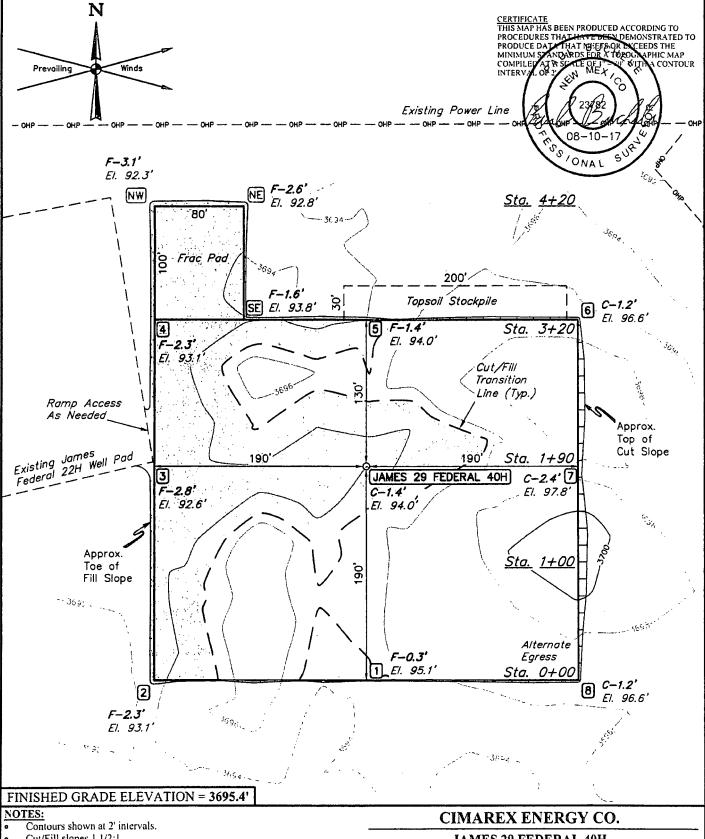

No allowable will be assigned to this completion until all interests have been consolidated or a non-standard unit has been approved by the division.

Cut/Fill slopes 1 1/2:1

Underground utilities shown on this sheet are for visualization purposes only, actual locations to be determined prior to construction.

**UELS, LLC** Corporate Office \* 85 South 200 East Vernal, UT 84078 \* (435) 789-1017

**JAMES 29 FEDERAL 40H** 330' FNL 330' FEL NE 1/4 NE 1/4, SECTION 29, T23S, R32E, N.M.P.M. LEA COUNTY, NEW MEXICO

| SURVEYED BY | G.M., R.S. | 07-25-17 | SCALE    |
|-------------|------------|----------|----------|
| DRAWN BY    | S.F.       | 08-03-17 | 1" = 80' |
| LOCATI      | ON LAYOUT  | EX       | HIBIT J  |

| APPROXIMATE EARTHWORK QUANTITIES                |                |  |  |  |
|-------------------------------------------------|----------------|--|--|--|
| (4") TOPSOIL STRIPPING                          | 1,660 Cu. Yds. |  |  |  |
| REMAINING LOCATION                              | 3,860 Cu. Yds. |  |  |  |
| TOTAL CUT                                       | 5,520 Cu. Yds. |  |  |  |
| FILL                                            | 3,860 Cu. Yds. |  |  |  |
| EXCESS MATERIAL                                 | 1,660 Cu. Yds. |  |  |  |
| TOPSOIL                                         | 1,660 Cu. Yds. |  |  |  |
| EXCESS UNBALANCE (After Interim Rehabilitation) | 0 Cu. Yds.     |  |  |  |

- Fill quantity includes 5% for compaction.
- Cut/Fill slopes 1 1/2:1 (Typ. except where noted)