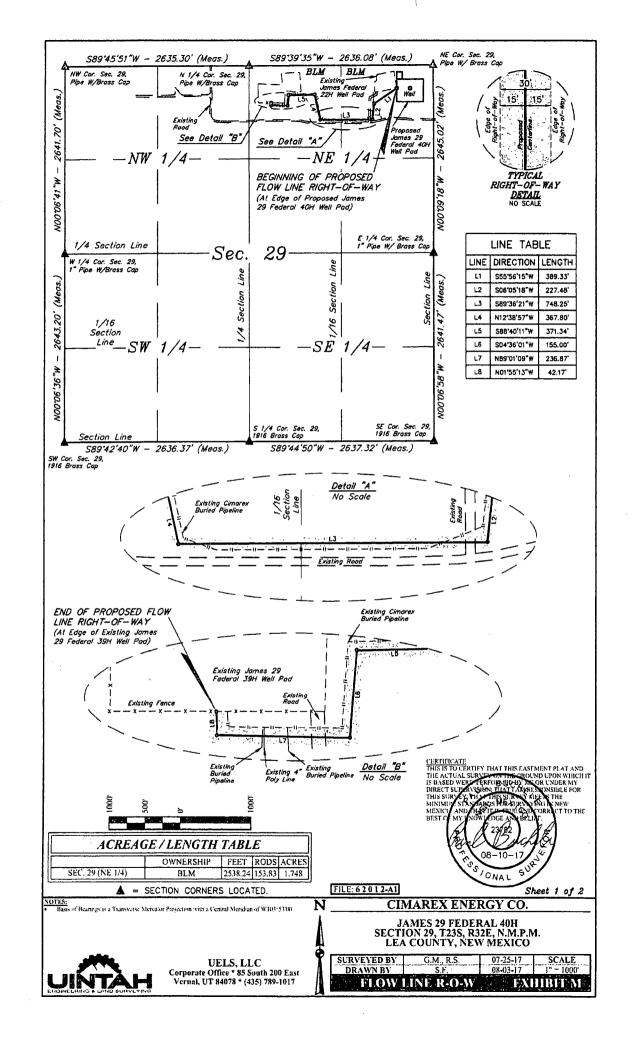

## FLOW LINE RIGHT-OF-WAY DESCRIPTION

A 30' WIDE RIGHT-OF-WAY 15' ON EACH SIDE OF THE FOLLOWING DESCRIBED CENTERLINE.

BEGINNING AT A POINT IN THE NE 1/4 NE 1/4 OF SECTION 29, T23S, R32E, N.M.P.M., WHICH BEARS S57'24'17"W 616.13' FROM THE NORTHEAST CORNER OF SAID SECTION 29, THENCE S55'56'15"W 389.33'; THENCE S06'05'18"W 227.48'; THENCE S89'36'21"W 748.25'; THENCE N12'38'57"W 367.80'; THENCE S88'40'11"W 371.34'; THENCE S04'36'01"W 155.00'; THENCE N89'01'09"W 236.87'; THENCE N01'55'13"W 42.17' TO A POINT IN THE NW 1/4 NE 1/4 OF SAID SECTION 29, WHICH BEARS S31'23'38"E 613.52' FROM THE NORTH 1/4 CORNER OF SAID SECTION 29. THE SIDE LINES OF SAID DESCRIBED RIGHT—OF—WAY BEING SHORTENED OR ELONGATED TO MEET THE GRANTOR'S PROPERTY LINES. BASIS OF BEARINGS IS A TRANSVERSE MERCATOR PROJECTION WITH A CENTRAL MERIDIAN OF W103'53'00". CONTAINS 1.748 ACRES MORE OR LESS.

BEGINNING OF FLOW LINE BEARS S57'24'17"W 616.13' FROM THE NORTHEAST CORNER OF SECTION 29, T23S, R32E, N.M.P.M.

END OF FLOW LINE BEARS \$31'23'38"E 613.52' FROM THE NORTH 1/4 CORNER OF SECTION 29, T23S, R32E, N.M.P.M. SOIONAL

FILE: 62012-A2

Sheet 2 of 2

NOTES:

CIMAREX ENERGY CO.

JAMES 29 FEDERAL 40H SECTION 29, T23S, R32E, N.M.P.M. LEA COUNTY, NEW MEXICO

UELS, LLC Corporate Office \* 85 South 200 East Vernal, UT 84078 \* (435) 789-1017 
 SURVEYED BY
 G.M., R.S.
 07-25-17
 SCALE

 DRAWN BY
 S.F.
 08-03-17
 N/A

 FLOW LINE R-O-W
 EXHIBIT M