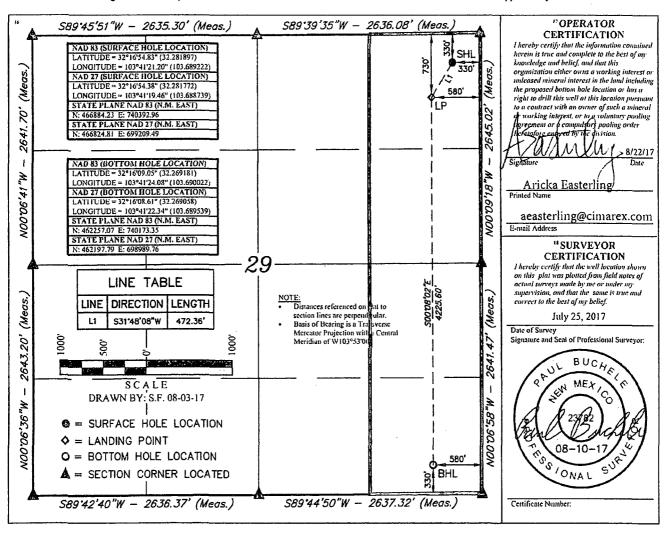

☐ AMENDED REPORT

WELL LOCATION AND ACREAGE DEDICATION PLAT

| 1,                                | API Number    |                 | <sup>2</sup> Paul Code J Paul Name |                                      |                   |                           |                      |                        |               |
|-----------------------------------|---------------|-----------------|------------------------------------|--------------------------------------|-------------------|---------------------------|----------------------|------------------------|---------------|
| 30-025                            | 5-42092       |                 | 1                                  | 53805 Sand Dunes, Bone Spring South  |                   |                           |                      |                        |               |
| <sup>4</sup> Property C<br>313195 | ode           |                 |                                    | 5 Property Name JAMES 29 FEDERAL     |                   |                           |                      | 6 Well Number<br>40H   |               |
| 70GRID<br>215099                  | la.           |                 |                                    | *Operator Name<br>CIMAREX ENERGY CO. |                   |                           |                      | *Elevation<br>3694.0   |               |
|                                   |               |                 |                                    |                                      | <b>∞Surface</b>   | Location                  |                      |                        |               |
| UL or lot no.<br>A                | Section<br>29 | Township<br>23S | Range<br>32E                       | Lot Idn                              | Feet from the 330 | North/South line<br>NORTH | Feet from the 330    | East/West line<br>EAST | County<br>LEA |
|                                   |               |                 | 11                                 | Bottom He                            | ole Location I    | f Different From          | Surface              |                        |               |
| UL or lot no.                     | Section<br>29 | Township<br>23S | Range<br>32E                       | Lot Idn                              | Feet from the 330 | North/South line<br>SOUTH | Feet from the<br>580 | East/West line<br>EAST | County<br>LEA |
| 12 Dedicated Acr                  | es 13 Je      | int or Infili   | 14 Consc                           | lklation Code                        | 15 Order No.      |                           |                      |                        |               |

| JAMES 29 FEDERAL 40H           |                        |                   |                    |  |  |
|--------------------------------|------------------------|-------------------|--------------------|--|--|
| SECTION CORNER                 | DESCRIPTION            | LATITUDE (NAD 83) | LONGITUDE (NAD 83) |  |  |
| NW COR. SEC. 29, T23S, R32E    | PIPE WITH BRASS CAP    | N 32°16'57.93"    | W 103*42'18.75"    |  |  |
| N 1/4 COR. SEC. 29, T23S, R32E | PIPE WITH BRASS CAP    | N 32°16'58.00"    | W 103*41'48.06"    |  |  |
| NE COR. SEC. 29, T235, R32E    | PIPE WITH BRASS CAP    | N 32°16'58.10"    | W 103*41'17.36"    |  |  |
| W 1/4 COR. SEC. 29, T235, R32E | 1" PIPE WITH BRASS CAP | N 32°16'31.80"    | W 103°42'18.74"    |  |  |
| E 1/4 COR. SEC. 29, T23S, R32E | 1" PIPE WITH BRASS CAP | N 32"16'31.94"    | W 103*41'17.33"    |  |  |
| SW COR. SEC. 29, T235, R32E    | 1916 BRASS CAP         | N 32°16'05.65"    | W 103°42'18.73"    |  |  |
| 5 1/4 COR. SEC. 29, T23S, R32E | 1916 BRASS CAP         | N 32°16'05.73"    | W 103°41'48.04"    |  |  |
| SE COR. SEC. 29, T235, R32E    | 1916 BRASS CAP         | N 32"16'05.80"    | W 103*41'17.32"    |  |  |