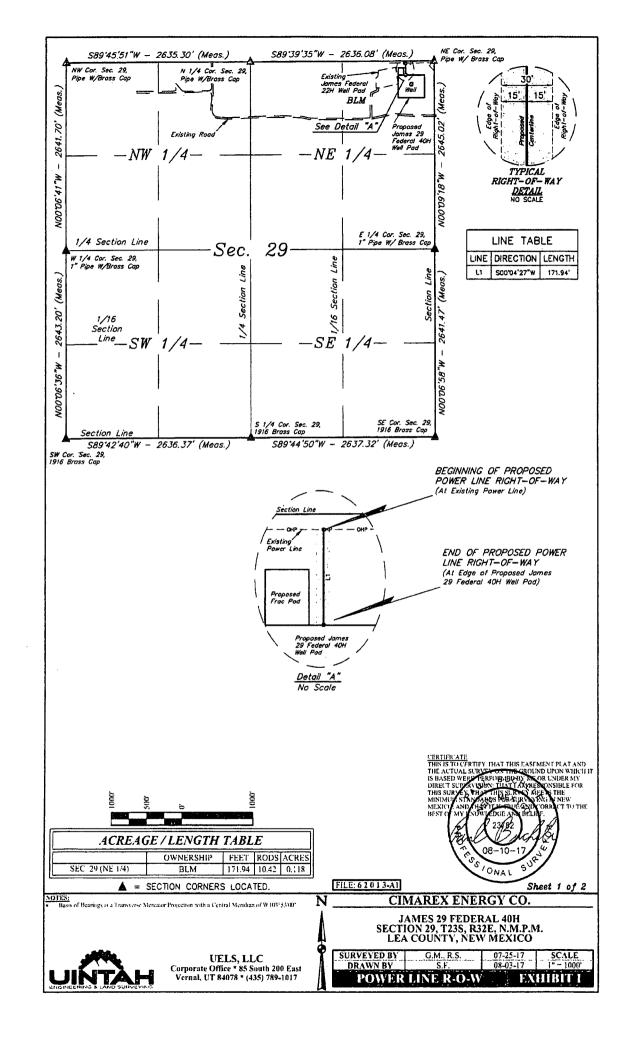

## POWER LINE RIGHT-OF-WAY DESCRIPTION

A 30' WIDE RIGHT-OF-WAY 15' ON EACH SIDE OF THE FOLLOWING DESCRIBED CENTERLINE.

BEGINNING AT A POINT IN THE NE 1/4 NE 1/4 OF SECTION 29, T23S, R32E, N.M.P.M., WHICH BEARS S85'49'39"W 412.99' FROM THE NORTHEAST CORNER OF SAID SECTION 29, THENCE S00'04'27"W 171.94' TO A POINT IN THE NE 1/4 NE 1/4 OF SAID SECTION 29, WHICH BEARS S63'53'24"W 458.96' FROM THE NORTHEAST CORNER OF SAID SECTION 29. THE SIDE LINES OF SAID DESCRIBED RIGHT-OF-WAY BEING SHORTENED OR ELONGATED TO MEET THE GRANTOR'S PROPERTY LINES. BASIS OF BEARINGS IS A TRANSVERSE MERCATOR PROJECTION WITH A CENTRAL MERIDIAN OF W103'53'00". CONTAINS 0.118 ACRES MORE OR LESS.

BEGINNING OF POWER LINE BEARS S85'49'39"W 412.99' FROM THE NORTHEAST CORNER OF SECTION 29, T23S, R32E, N.M.P.M.

END OF POWER LINE BEARS S63'53'24"W 458.96' FROM THE NORTHEAST CORNER OF SECTION 29, T23S, R32E, N.M.P.M.

STONAL

FILE: 6 2 0 1 3-A2

Sheet 2 of 2

NOTES

CIMAREX ENERGY CO.

JAMES 29 FEDERAL 40H SECTION 29, T23S, R32E, N.M.P.M. LEA COUNTY, NEW MEXICO

UNTAH ENGIALDING A DANG SURVEVINO UELS, LLC Corporate Office \* 85 South 200 East Vernal, UT 84078 \* (435) 789-1017 
 SURVEYED BY DRAWN BY
 G.M., R.S.
 07-25-17 OX-05-17 OX-0