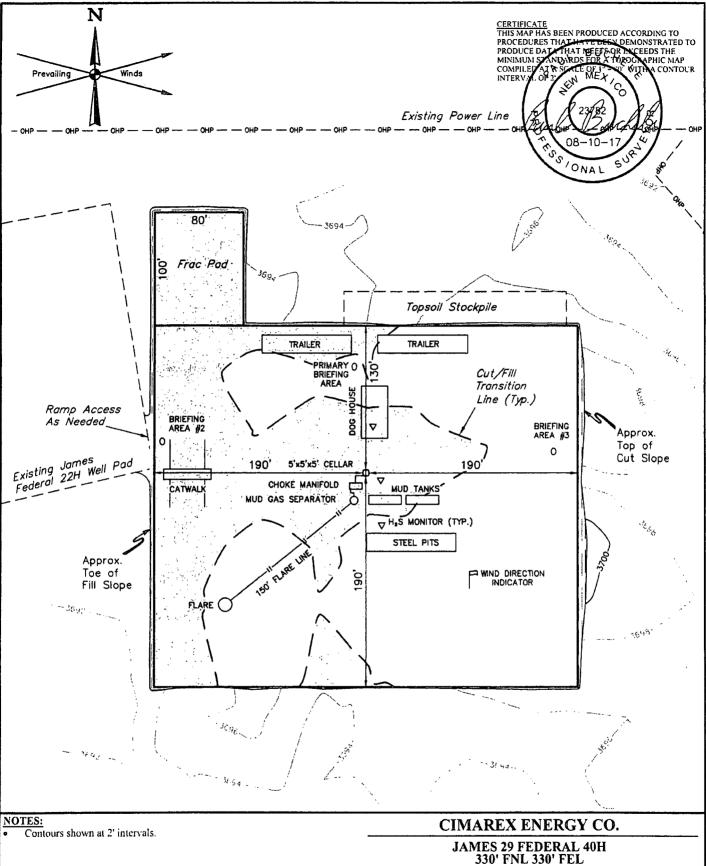

**UELS, LLC** Corporate Office \* 85 South 200 East Vernal, UT 84078 \* (435) 789-1017

**JAMES 29 FEDERAL 40H** 330' FNL 330' FEL NE 1/4 NE 1/4, SECTION 29, T23S, R32E, N.M.P.M. LEA COUNTY, NEW MEXICO

| SURVEYED BY | G.M., R.S. | 07-25-17 | SCALE    |
|-------------|------------|----------|----------|
| DRAWN BY    | S.F.       | 08-03-17 | 1" = 80' |
| LOCATI      | ON LAYOUT  | EX       | HIBIT J  |