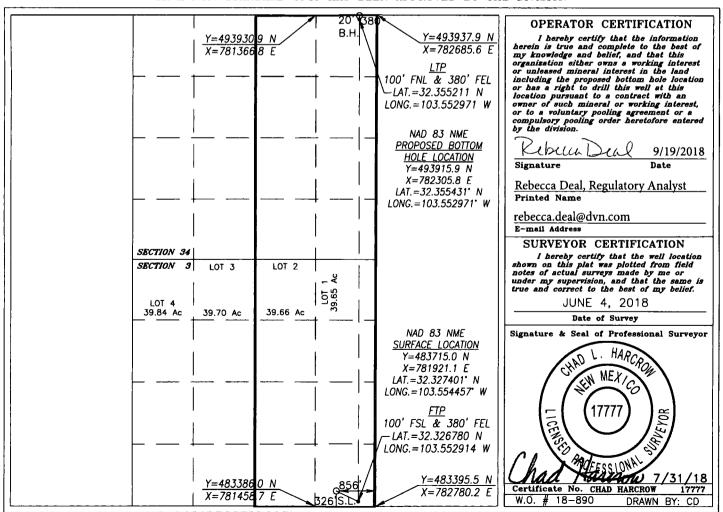

M AMENDED REPORT

WELL LOCATION AND ACREAGE DEDICATION PLAT

| API Number<br>30-025-45075 | Pool Code<br>7320 | DDIANIA ICTORIA DOM              |                      |  |  |
|----------------------------|-------------------|----------------------------------|----------------------|--|--|
| Property Code              | -                 | erty Name<br>3-34 STATE COM      | Well Number          |  |  |
| ogrid No.<br>6137          |                   | ator Name<br>RODUCTION CO., L.P. | Elevation<br>3569.8' |  |  |

## Surface Location

| UL or lot No. | Section | Township | Range | Lot Idn | Feet from the | North/South line | Feet from the | East/West line | County |
|---------------|---------|----------|-------|---------|---------------|------------------|---------------|----------------|--------|
| Р             | 3       | 23-S     | 33-E  |         | 326           | SOUTH            | 856           | EAST           | LEA    |

## Bottom Hole Location If Different From Surface

| UL o | or lot No.   | Section | Township                           | Range | Lot Idn | Feet from the | North/South line | Feet from the | East/West line | County |
|------|--------------|---------|------------------------------------|-------|---------|---------------|------------------|---------------|----------------|--------|
|      | Α            | 34      | 22-5                               | 33-E  |         | 20            | NORTH            | 380           | EAST           | LEA    |
| Ded  | icated Acres | Joint o | Joint or Infill Consolidation Code |       |         | der No.       |                  |               |                |        |
|      | 639.19       |         | i                                  |       |         |               |                  |               |                |        |

## NO ALLOWABLE WILL BE ASSIGNED TO THIS COMPLETION UNTIL ALL INTERESTS HAVE BEEN CONSOLIDATED OR A NON-STANDARD UNIT HAS BEEN APPROVED BY THE DIVISION