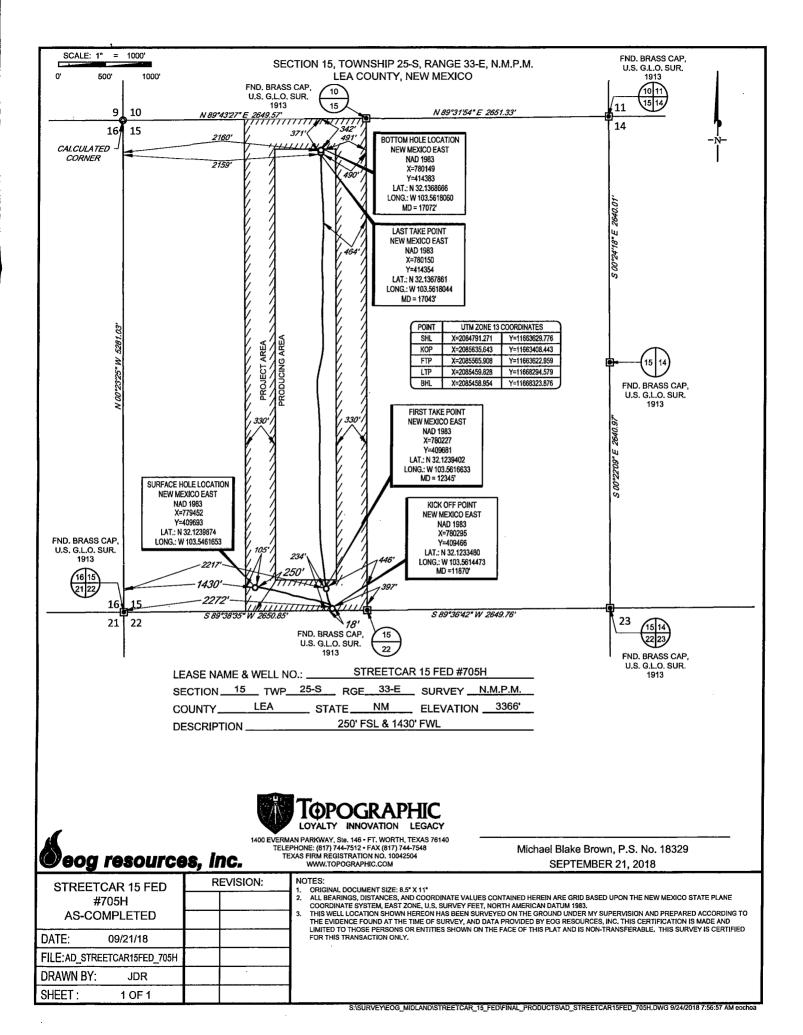

## WELL LOCATION AND ACREAGE DEDICATION PLAT

| <sup>1</sup> API Number<br>30-025-42862 | 96392 | SPRING-                      |                                 |  |  |  |  |
|-----------------------------------------|-------|------------------------------|---------------------------------|--|--|--|--|
| 4Property Code<br>315310                |       |                              |                                 |  |  |  |  |
| <sup>7</sup> ogrid №.<br>7377           | •     | oerator Name<br>OURCES, INC. | <sup>9</sup> Elevation<br>3366' |  |  |  |  |

<sup>10</sup>Surface Location

| UL or lot no. | Section | Township | Range | Lot Idn    | Feet from the | North/South line | Feet from the | East/West line | County |
|---------------|---------|----------|-------|------------|---------------|------------------|---------------|----------------|--------|
| N             | 15      | 25-S     | 33-E  | . <b>–</b> | 250'          | SOUTH            | 1430'         | WEST           | LEA    |

| UL or lot no.                           | Section<br>15            | Township 25-S | Range<br>33-E    | Lot Idn               | Feet from the 342 | North/South line NORTH | Feet from the 2160 ' | East/West line WEST | County LEA |
|-----------------------------------------|--------------------------|---------------|------------------|-----------------------|-------------------|------------------------|----------------------|---------------------|------------|
| <sup>12</sup> Dedicated Acres<br>160.00 | <sup>13</sup> Joint or l | infill 14Cò   | nsolidation Code | <sup>15</sup> Order ! | No.               |                        |                      |                     |            |

No allowable will be assigned to this completion until all interests have been consolidated or a non-standard unit has been approved by the division.