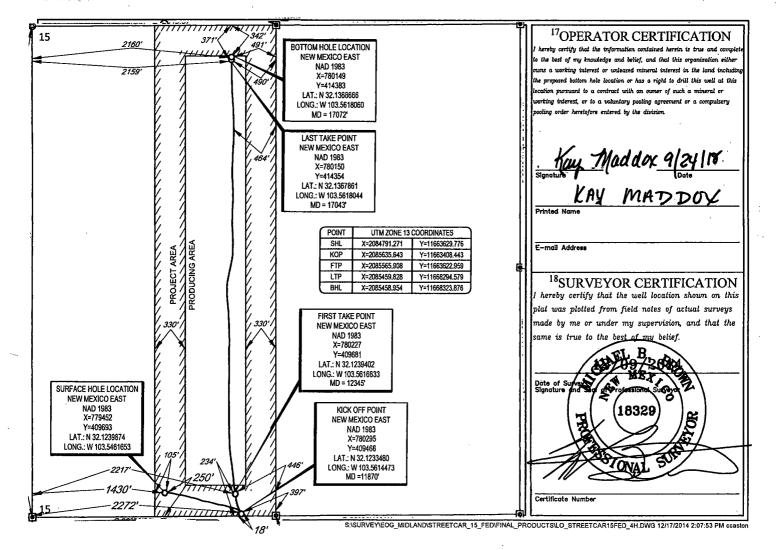

## WELL LOCATION AND ACREAGE DEDICATION PLAT

| <sup>1</sup> API Number<br>30-025-42862 | 96392 | SPRING-                      |                                 |  |  |  |  |
|-----------------------------------------|-------|------------------------------|---------------------------------|--|--|--|--|
| 4Property Code<br>315310                |       |                              |                                 |  |  |  |  |
| <sup>7</sup> ogrid №.<br>7377           | •     | oerator Name<br>OURCES, INC. | <sup>9</sup> Elevation<br>3366' |  |  |  |  |

<sup>10</sup>Surface Location

| UL or lot no. | Section | Township | Range | Lot Idn    | Feet from the | North/South line | Feet from the | East/West line | County |
|---------------|---------|----------|-------|------------|---------------|------------------|---------------|----------------|--------|
| N             | 15      | 25-S     | 33-E  | . <b>–</b> | 250'          | SOUTH            | 1430'         | WEST           | LEA    |

| UL or lot no.                           | Section<br>15            | Township 25-S | Range<br>33-E    | Lot Idn               | Feet from the 342 | North/South line NORTH | Feet from the 2160 ' | East/West line WEST | County LEA |
|-----------------------------------------|--------------------------|---------------|------------------|-----------------------|-------------------|------------------------|----------------------|---------------------|------------|
| <sup>12</sup> Dedicated Acres<br>160.00 | <sup>13</sup> Joint or l | infill 14Cò   | nsolidation Code | <sup>15</sup> Order ! | No.               |                        |                      |                     |            |

No allowable will be assigned to this completion until all interests have been consolidated or a non-standard unit has been approved by the division.